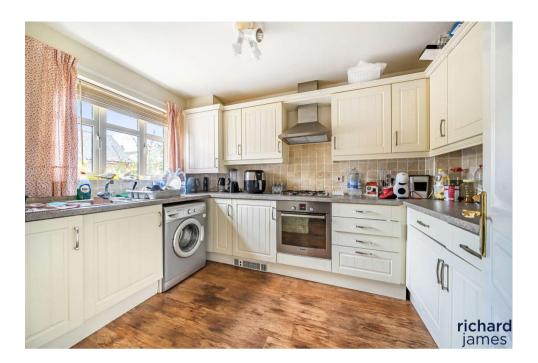

The well-appointed kitchen is designed for the modern cook, complete with fitted oven and hob and plenty of storage space. The two generous double bedrooms offer a peaceful retreat, with ample natural light.