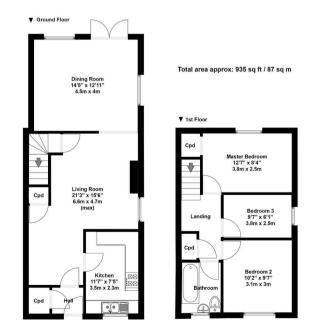

The front of the house features off-street parking with dedicated spaces, and additional visitor parking is available on the street. Inside, the ground floor has been thoughtfully reconfigured to include an entrance hall, a stylishly fitted kitchen, and a large open-plan living room with a versatile area perfect for a study. At the rear, an extension has created a generous family room/dining room.

Upstairs, you will find three well-proportioned bedrooms and a family bathroom.

The rear garden is private and expansive, extending to a sizable side area, providing excellent opportunities for extension. This property is ideal for families looking for a spacious and adaptable home.