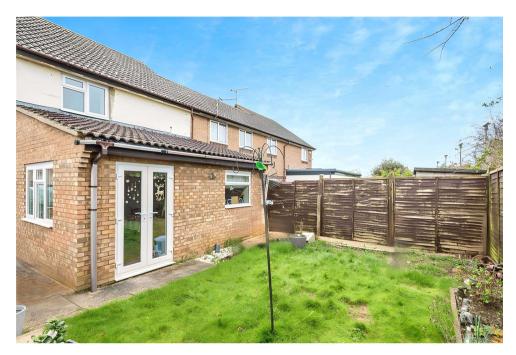

## - NO ONWARD CHAIN -

Located at the end of a quiet cul-de-sac and adjacent to a gated sports field, this extended three-bedroom family home offers a rare buying opportunity with no onward chain. The property boasts spacious living areas and a large wrap-around garden with ample potential for further development.

The front of the house features off-street parking with dedicated spaces, and additional visitor parking is available on the street. Inside, the ground floor has been thoughtfully reconfigured to include an entrance hall, a stylishly fitted kitchen, and a large open-plan living room with a versatile area perfect for a study. At the rear, an extension has created a generous family room/dining room.

Upstairs, you will find three well-proportioned bedrooms and a family bathroom.

The rear garden is private and expansive, extending to a sizable side area, providing excellent opportunities for extension. This property is ideal for families looking for a spacious and adaptable home.