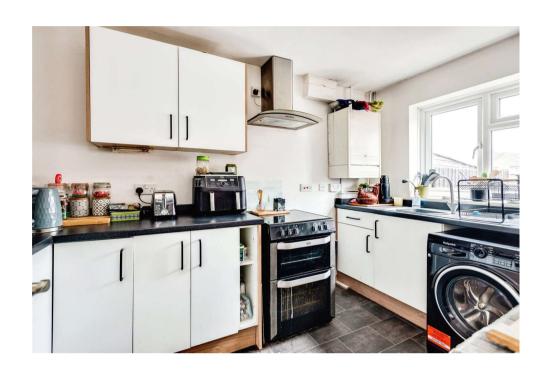

The front of the house features off-street parking with dedicated spaces, and additional visitor parking is available on the street. Inside, the ground floor has been thoughtfully reconfigured to include an entrance hall, a stylishly fitted kitchen, and a large open-plan living room with a versatile area perfect for a study. At the rear, an extension has created a generous family room/dining room.