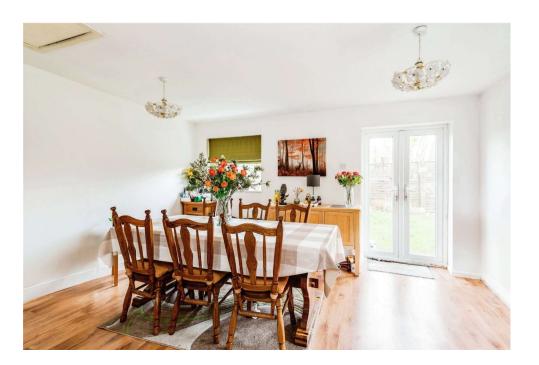

The front of the house features off-street parking with dedicated spaces, and additional visitor parking is available on the street. Inside, the ground floor has been thoughtfully reconfigured to include an entrance hall, a stylishly fitted kitchen, and a large open-plan living room with a versatile area perfect for a study. At the rear, an extension has created a generous family room/dining room.