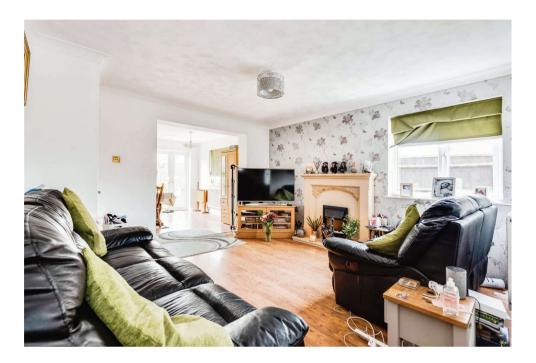

The front of the house features off-street parking with dedicated spaces, and additional visitor parking is available on the street. Inside, the ground floor has been thoughtfully reconfigured to include an entrance hall, a stylishly fitted kitchen, and a large open-plan living room with a versatile area perfect for a study. At the rear, an extension has created a generous family room/dining room.