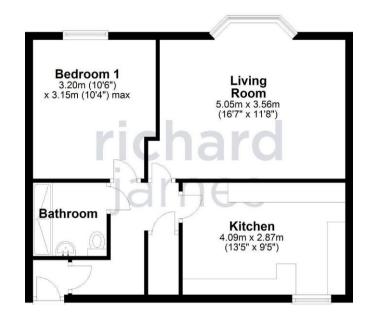

Entrance Hall, Bay Windowed Lounge/Diner, Fitted Kitchen , room. Bedroom with Built In Wardrobe. Communal Gardens, No Onward Chain.

Local Village Amenities and bus route on hand including Local Library. Swindon easily accessible by bus offering excellent Shopping and Leisure Facilities.

## Ground Floor