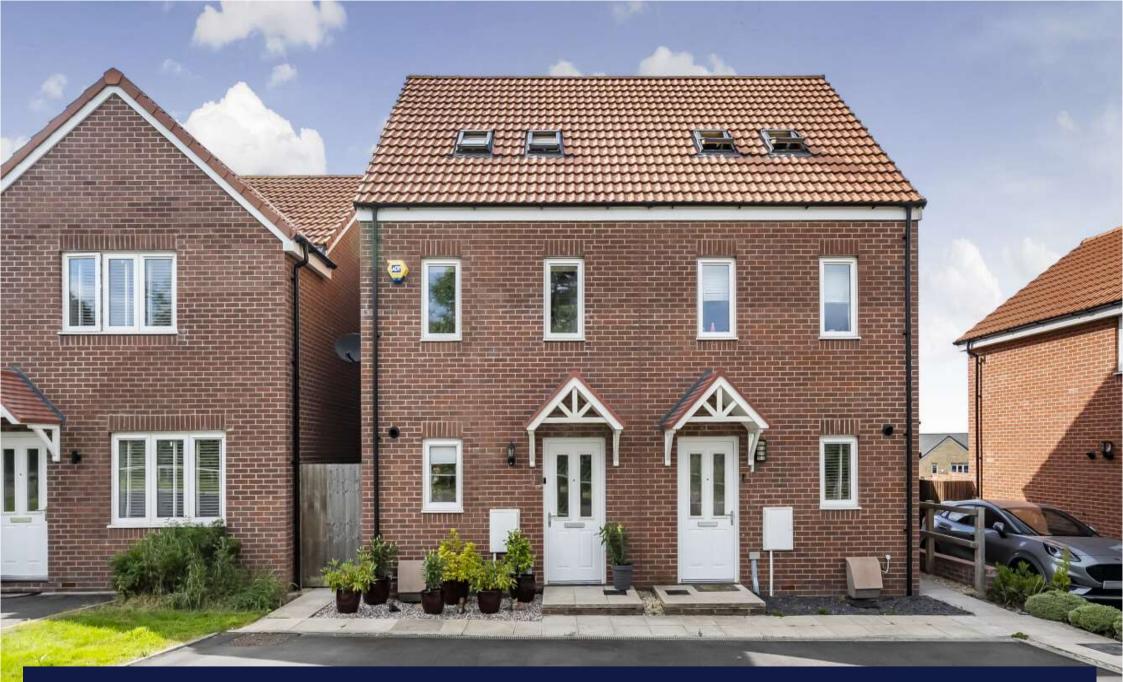

Cavendish Close, Calne, SN11 8GX guide price £240,000

**richard** james

d

Placed in a cul-de-sac in the recently built Regent Park development is this wonderful three-bedroom semidetached home.

Internally, the first and second floors of the home include a family bathroom and three bedrooms. The ground floor features an entrance hall, cloakroom, and a lovely dual aspect living/dining/kitchen. Externally, there is an enclosed rear garden and a drive which will allow offroad parking for two vehicles.

Within a short walking distance from the home, there are multiple schools, open countryside walks and a Spar shop. bus route loops around Calne.

Further attributes include Gas central heating and double-glazing throughout.