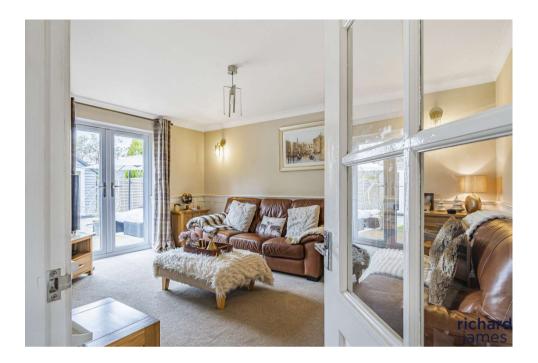

The ground floor accommodation comprises hallway, dining room/home office to the front, bright sitting room to the rear, large kitchen/breakfast room, partially converted garage providing utility room and a downstairs cloakroom, and storage area.