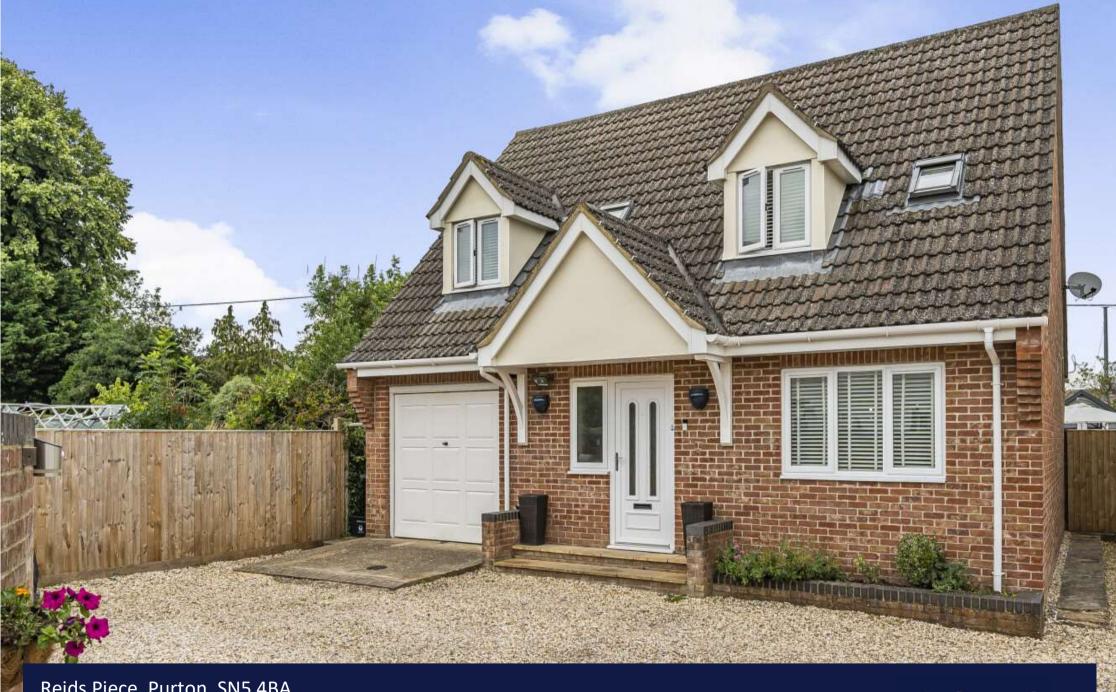

Reids Piece, Purton, SN5 4BA

offers in excess of £380,000

richard james

freehold energy efficiency rating

Situated in the village of Purton and within walking distance of all local amenities, shops, schools etc, we are very pleased to present this stunning, much improved three bedroom, ensuite, detached family home.

The ground floor accommodation comprises hallway, dining room/home office to the front, bright sitting room to the rear, large kitchen/breakfast room, partially converted garage providing utility room and a downstairs cloakroom, and storage area.

To the first floor are three double bedrooms, a modern family bathroom and an en-suite shower room.

The property is accessed via a private drive shared with the neighboring house and has driveway parking for numerous vehicles and a nonoverlooked gardeners paradise garden with useful summerhouse with light and power.

Further attributes include gas central heating and Upvc double glazing.

Welcome Home...

Denotes restricted head height Approximate Area = 1295 sq ft / 120.3 sq m Limited Use Area(s) = 75 sq ft / 6.9 sq m Garage = 45 sq ft / 4.1 sq m Outbuilding = 59 sq ft / 5.4 sq m Total = 1474 sq ft / 136.7 sq m