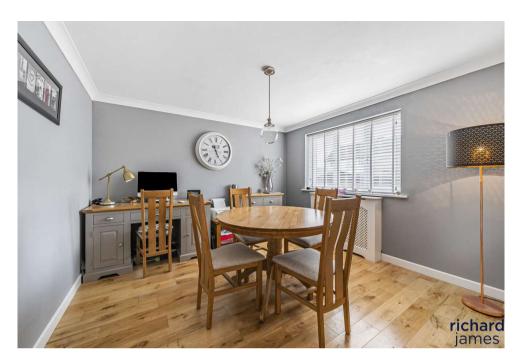

The ground floor accommodation comprises hallway, dining room/home office to the front, bright sitting room to the rear, large kitchen/breakfast room, partially converted garage providing utility room and a downstairs cloakroom, and storage area.