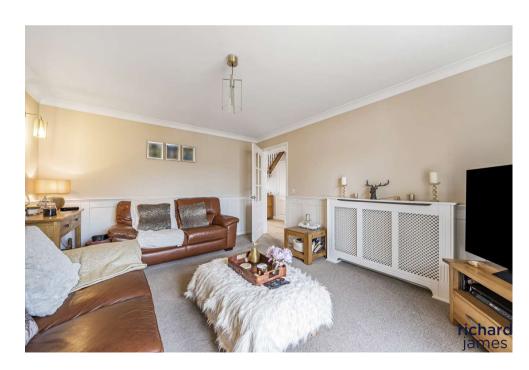

The ground floor accommodation comprises hallway, dining room/home office to the front, bright sitting room to the rear, large kitchen/breakfast room, partially converted garage providing utility room and a downstairs cloakroom, and storage area.