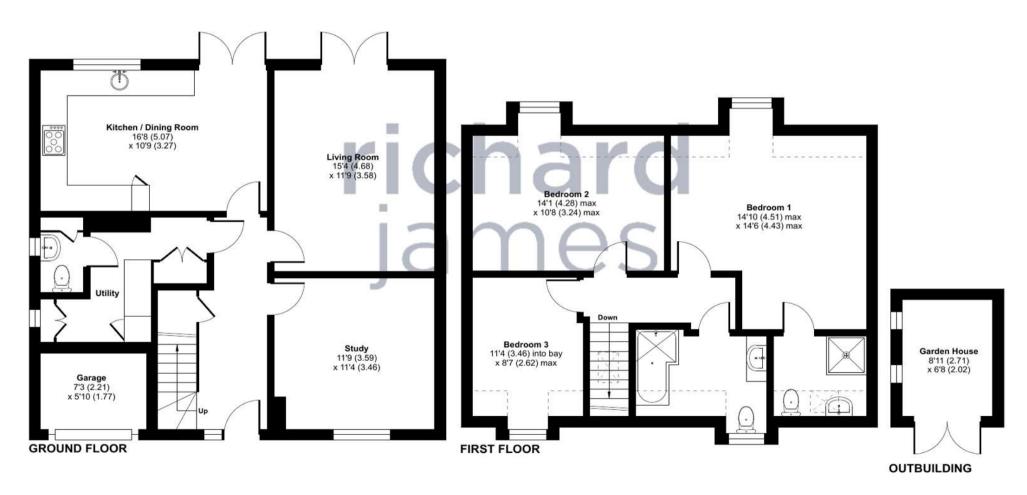

The ground floor accommodation comprises hallway, dining room/home office to the front, bright sitting room to the rear, large kitchen/breakfast room, partially converted garage providing utility room and a downstairs cloakroom, and storage area.

To the first floor are three double bedrooms, a modern family bathroom and an en-suite shower room.

The property is accessed via a private drive shared with the neighboring house and has driveway parking for numerous vehicles and a nonoverlooked gardeners paradise garden with useful summerhouse with light and power.

Further attributes include gas central heating and Upvc double glazing.

Welcome Home...

Denotes restricted head height Approximate Area = 1295 sq ft / 120.3 sq m Limited Use Area(s) = 75 sq ft / 6.9 sq m Garage = 45 sq ft / 4.1 sq m Outbuilding = 59 sq ft / 5.4 sq m Total = 1474 sq ft / 136.7 sq m