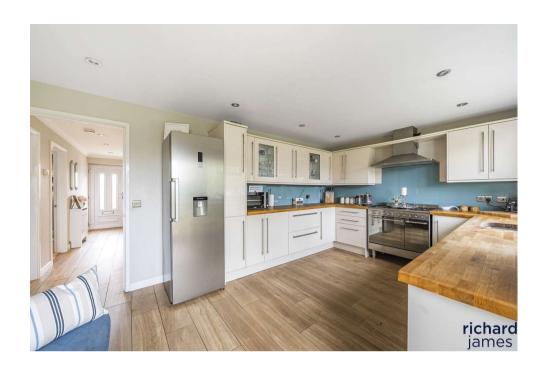

The ground floor accommodation comprises hallway, dining room/home office to the front, bright sitting room to the rear, large kitchen/breakfast room, partially converted garage providing utility room and a downstairs cloakroom, and storage area.