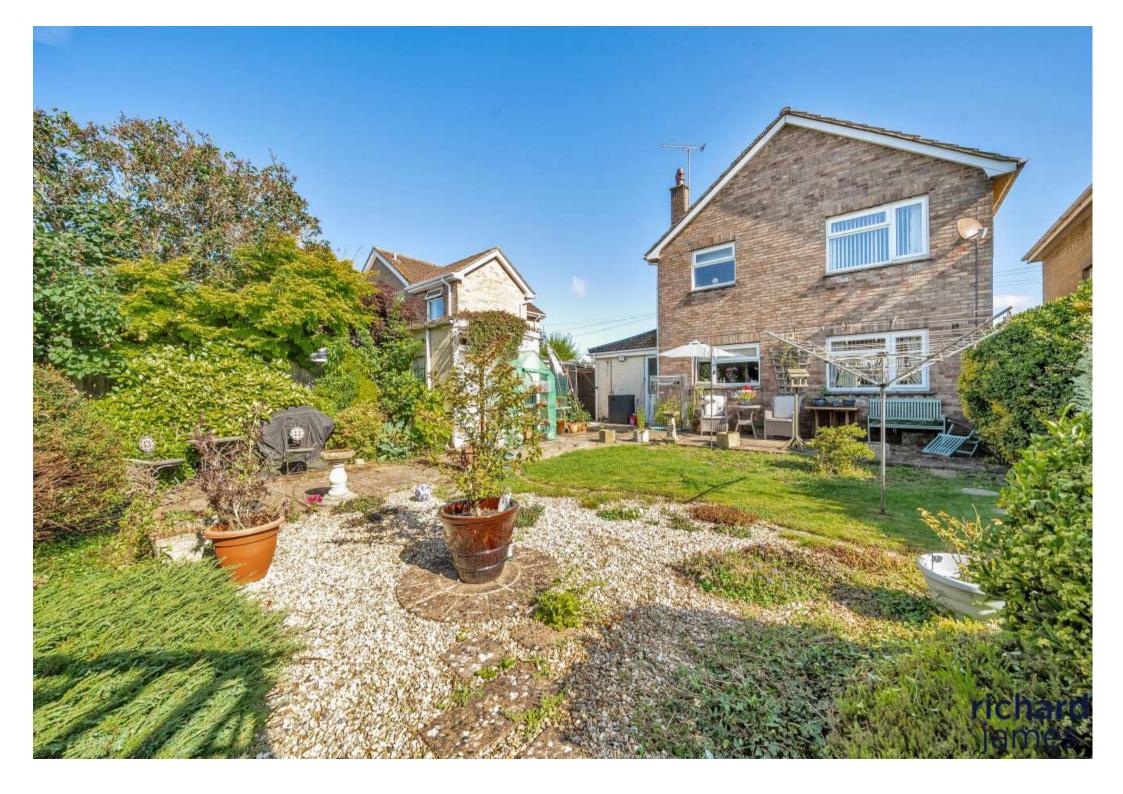

Outside and to the front is a low maintenance garden with large block paved driveway and gated access to a fully enclosed, non-overlooked, SOUTH FACING rear garden.

This property has been very well maintained by the current owners having recently updated the electrics, having uPVC double glazed windows throughout and a brand new boiler installed.