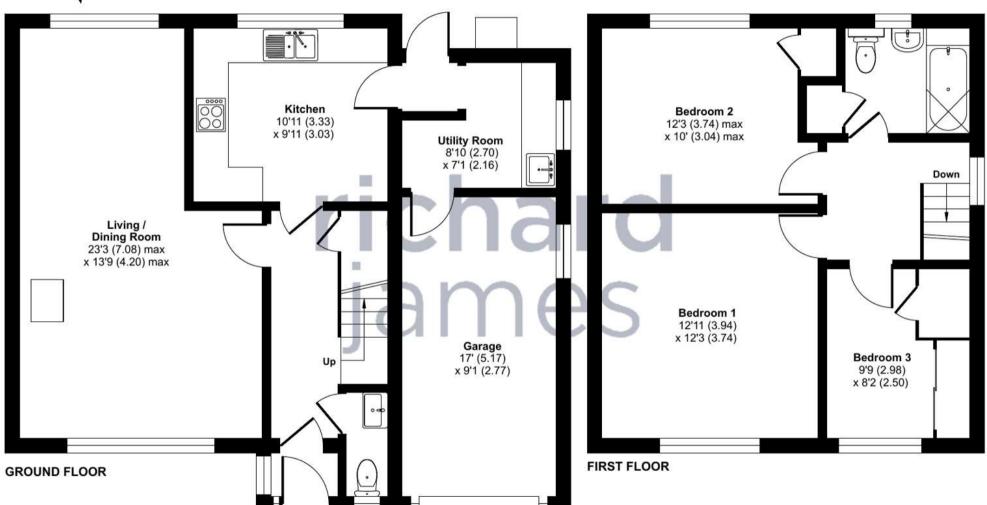

All in all, a fantastic property which also offers great potential to further extend (s.t.p.p).

Welcome Home...

Approximate Area = 1060 sq ft / 98.4 sq m Garage = 149 sq ft / 13.8 sq m Total = 1209 sq ft / 112.2 sq m

For identification only - Not to scale