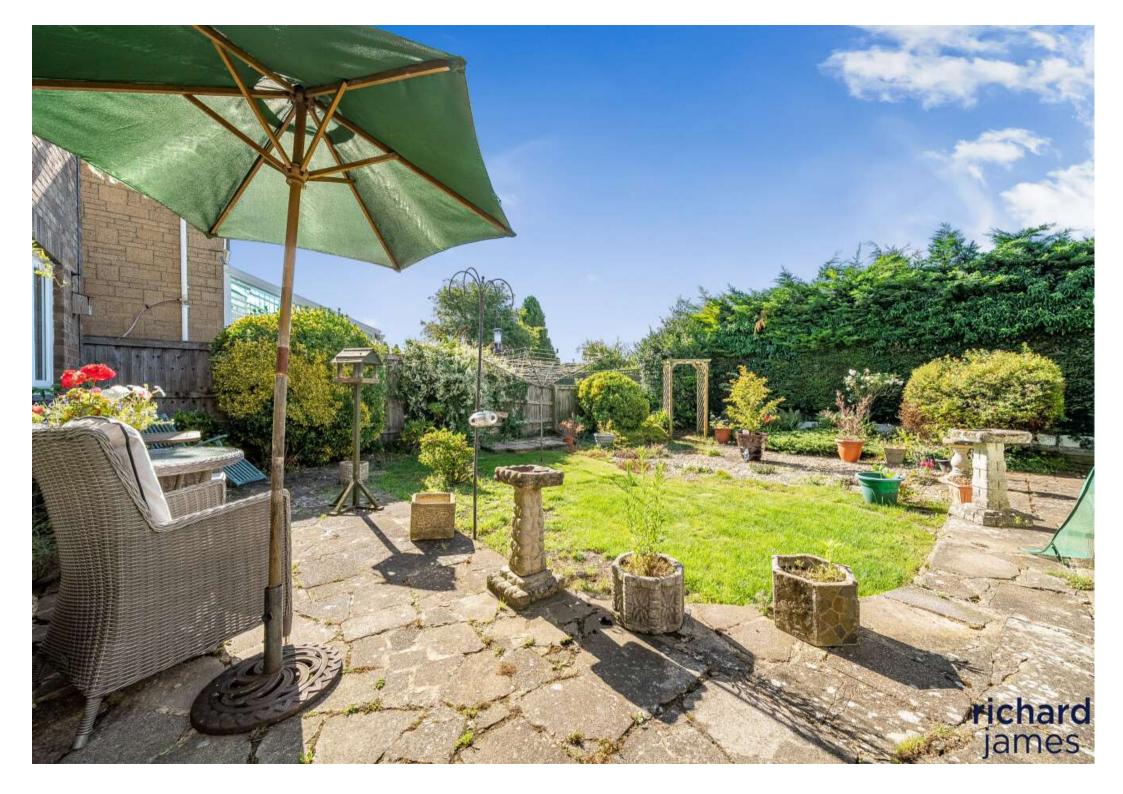

Outside and to the front is a low maintenance garden with large block paved driveway and gated access to a fully enclosed, non-overlooked, SOUTH FACING rear garden.

This property has been very well maintained by the current owners having recently updated the electrics, having uPVC double glazed windows throughout and a brand new boiler installed.