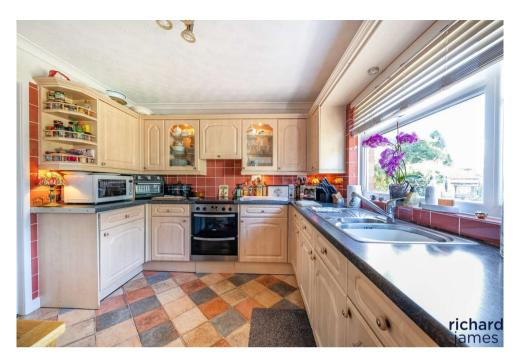

The internal accommodation benefits a front entrance hallway with downstairs cloakroom and staircase to the first floor landing, a generous living room/dining room, a bright kitchen room siding onto a useful utility area leading onto a 17ft garage. There are three good size bedrooms to the first floor, two of which are double in size, and a modern family bathroom.