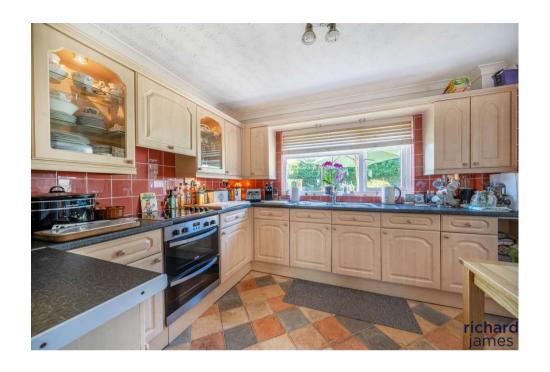

The internal accommodation benefits a front entrance hallway with downstairs cloakroom and staircase to the first floor landing, a generous living room/dining room, a bright kitchen room siding onto a useful utility area leading onto a 17ft garage. There are three good size bedrooms to the first floor, two of which are double in size, and a modern family bathroom.