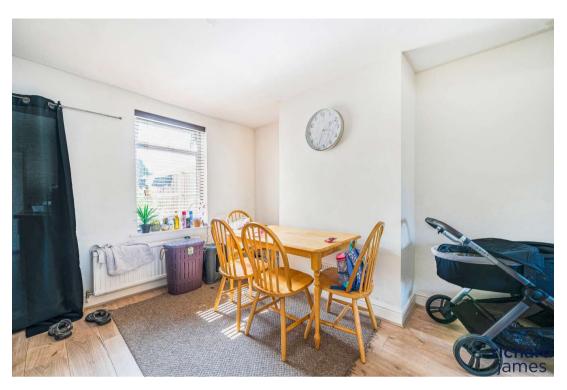

The property comprises; entrance porch, generous living room diner, kitchen and family bathroom with a shower over the bath. Upstairs you'll find two spacious double bedrooms, one of which has a built in storage area above the stairs. This property also benefits from a private rear garden laid mostly to patio.