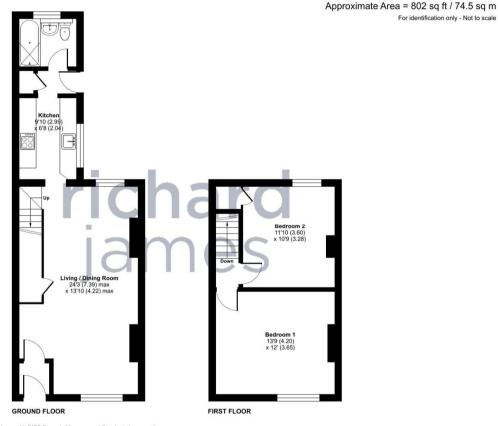

Get in touch for your chance to view!

EPC: E

Council Tax: B

Floor plan produced in accordance with RICS Property Measurement Standards incorporating International Property Measurement Standards (IPMS2 Residential). ©nichecom 2024. Produced for Richard James. REF: 116179.

For identification only - Not to scale