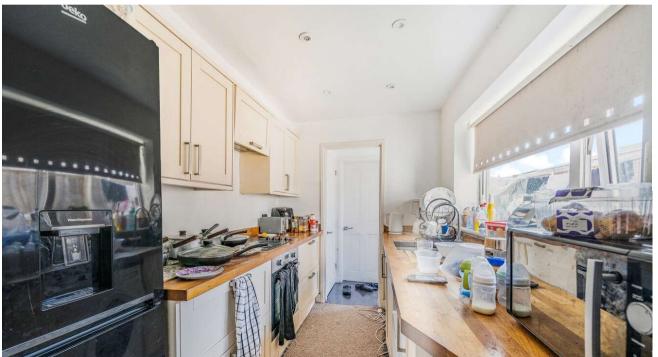

The property comprises; entrance porch, generous living room diner, kitchen and family bathroom with a shower over the bath. Upstairs you'll find two spacious double bedrooms, one of which has a built in storage area above the stairs. This property also benefits from a private rear garden laid mostly to patio.