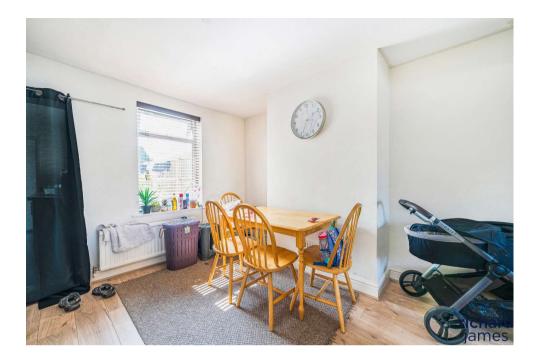

The property comprises; entrance porch, generous living room diner, kitchen and family bathroom with a shower over the bath. Upstairs you'll find two spacious double bedrooms, one of which has a built in storage area above the stairs. This property also benefits from a private rear garden laid mostly to patio.