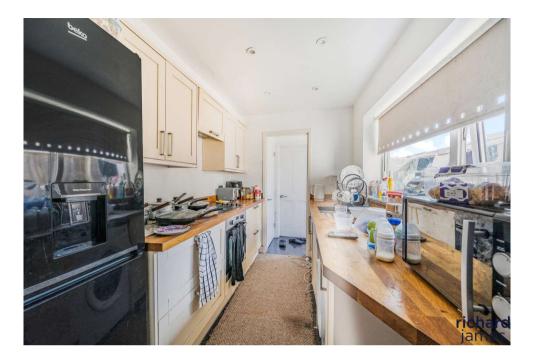

The property comprises; entrance porch, generous living room diner, kitchen and family bathroom with a shower over the bath. Upstairs you'll find two spacious double bedrooms, one of which has a built in storage area above the stairs. This property also benefits from a private rear garden laid mostly to patio.