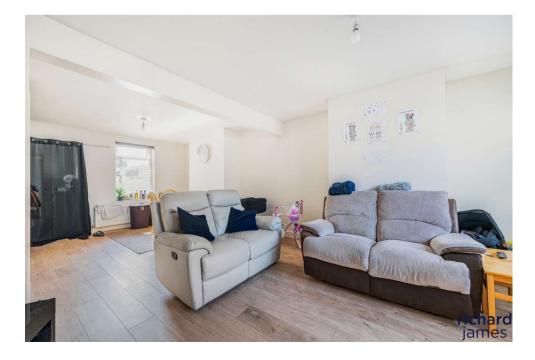

The property comprises; entrance porch, generous living room diner, kitchen and family bathroom with a shower over the bath. Upstairs you'll find two spacious double bedrooms, one of which has a built in storage area above the stairs. This property also benefits from a private rear garden laid mostly to patio.