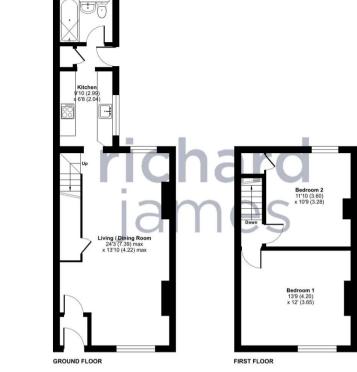

#### Approximate Area = 802 sq ft / 74.5 sq m For identification only - Not to scale

call us for a free valuation on your property

oldtown@richardjames.uk

Victoria Road | Old Town | SN1 3BD

Floor plan produced in accordance with RICS Property Measurement Standards incorporating international Property Measurement Standards (IPMS2 Residential). ©ntchecorn 2024. Produced for Richard James. REF: 1161790