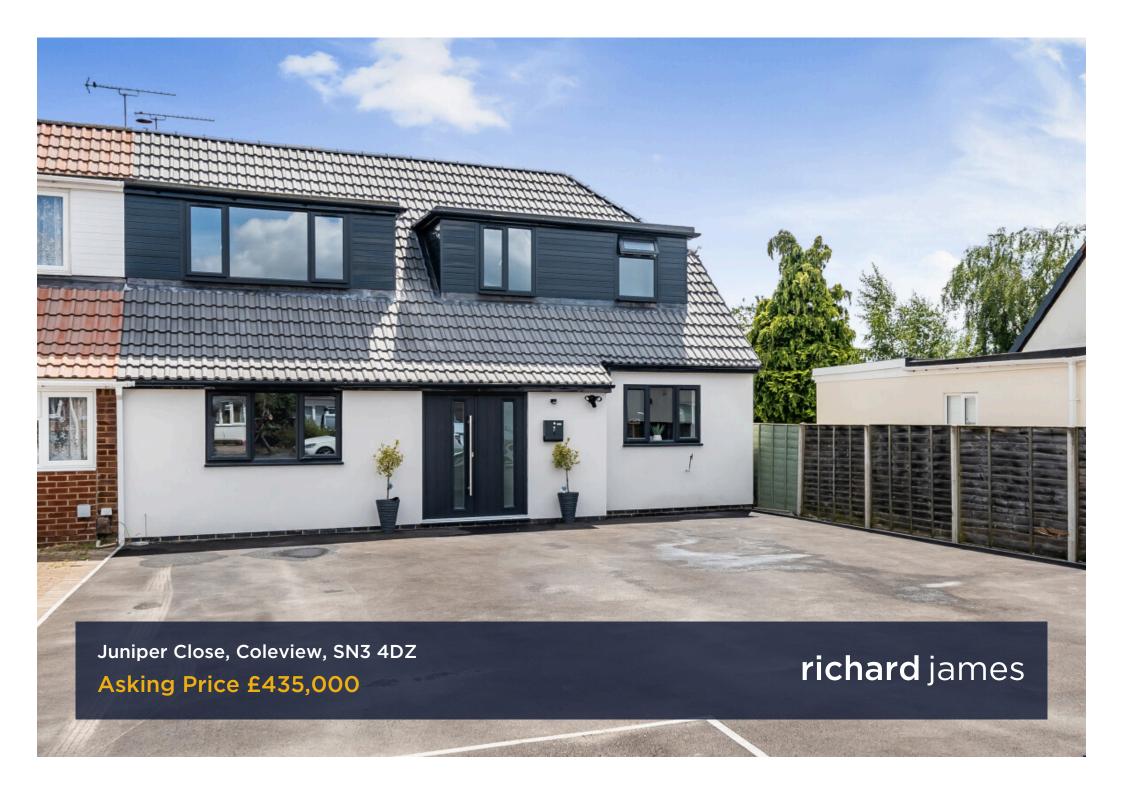

## **Juniper Close**

## Coleview

Freehold | EPC Rating - D

4

.

3

A stunning four bedroom semidetached home, extended and finished to the highest of standards. The property has been improved from top to bottom by the owners.

On entry you'll find an 27ft kitchen/family room - complete with fitted appliances and kitchen island. You'll find ample seating area too and finished with sweeping doors onto the rear garden.

The rear garden is a great size and very private, finished with ample patio space and artificial turf.

At the front of this property you'll find an abundance of parking for c.7 vehicles. Call us today to book your viewing.