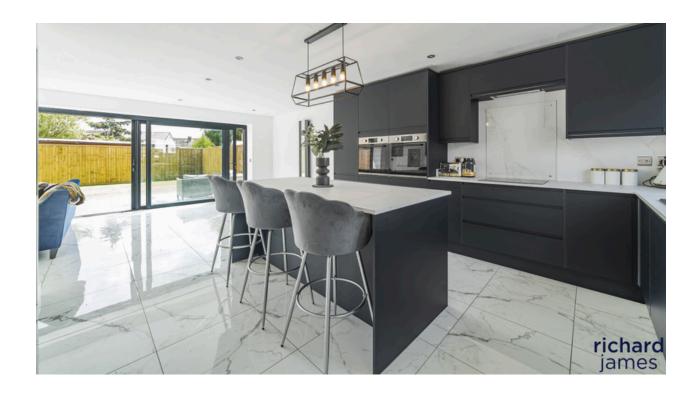

## Coleview

Freehold | EPC Rating - D

4

.

3

A stunning four bedroom semidetached home, extended and finished to the highest of standards. The property has been improved from top to bottom by the owners.

On entry you'll find an 27ft kitchen/family room - complete with fitted appliances and kitchen island. You'll find ample seating area too and finished with sweeping doors onto the rear garden.