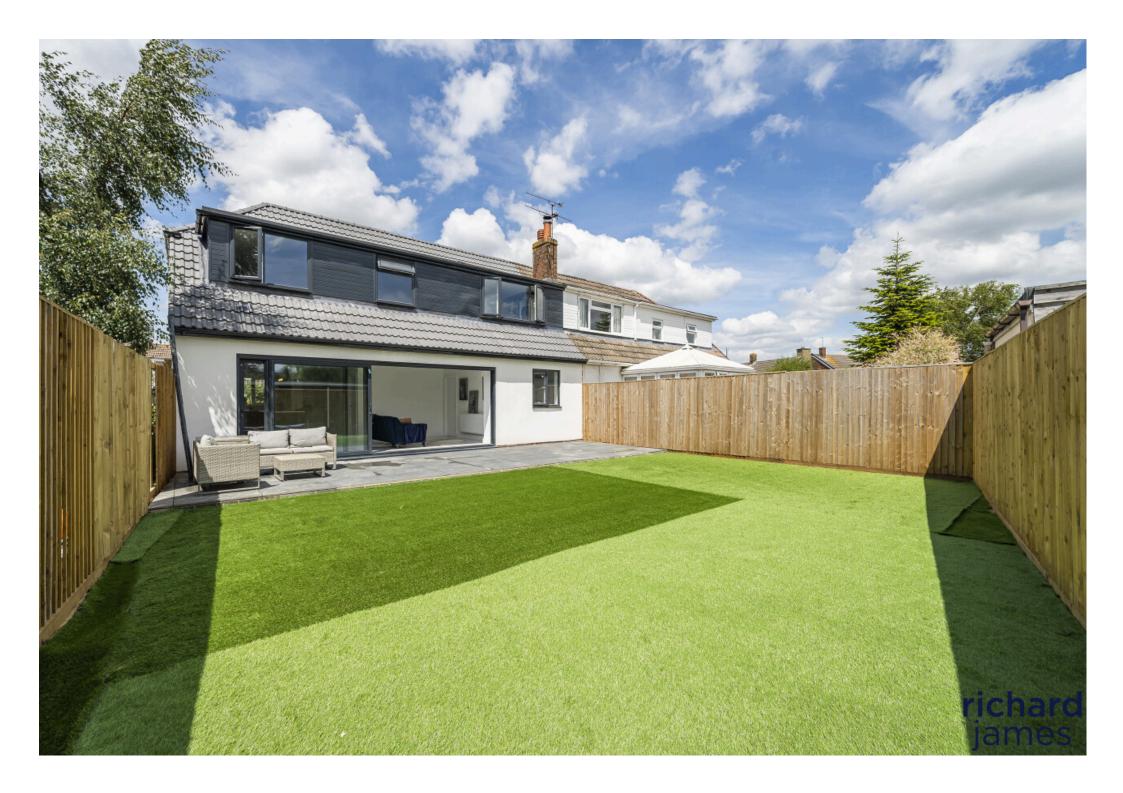

The rear garden is a great size and very private, finished with ample patio space and artificial turf.

At the front of this property you'll find an abundance of parking for c.7 vehicles. Call us today to book your viewing.