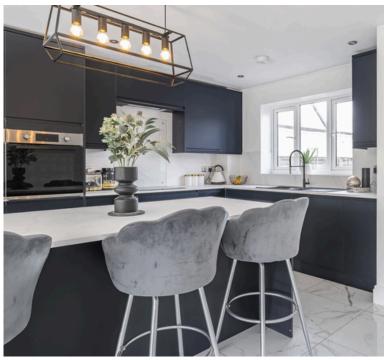

## Coleview

Freehold | EPC Rating - D

4

.

3

A stunning four bedroom semidetached home, extended and finished to the highest of standards. The property has been improved from top to bottom by the owners.

On entry you'll find an 27ft kitchen/family room - complete with fitted appliances and kitchen island. You'll find ample seating area too and finished with sweeping doors onto the rear garden.