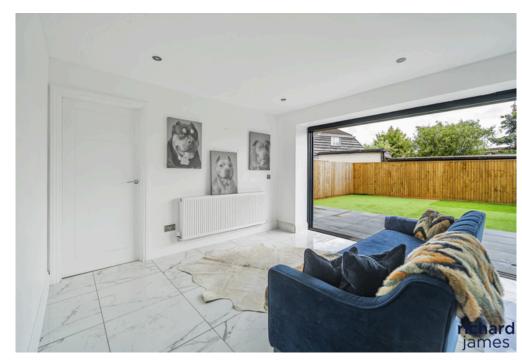

## Coleview

Freehold | EPC Rating - D

4

.

3

A stunning four bedroom semidetached home, extended and finished to the highest of standards. The property has been improved from top to bottom by the owners.

On entry you'll find an 27ft kitchen/family room - complete with fitted appliances and kitchen island. You'll find ample seating area too and finished with sweeping doors onto the rear garden.

The ground floor is finished by separate playroom/study, utility and a cosy lounge. Rising to the first floor there are four bedrooms and a beautifully refitted four piece family bathroom. The master bedroom is complete with fitted wardrobes and an ensuite shower room.