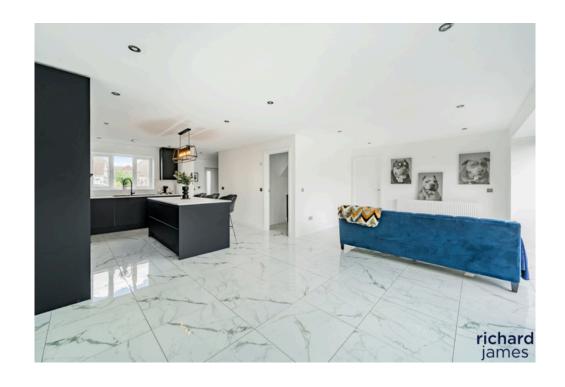

## Coleview

Freehold | EPC Rating - D

4

.

3

A stunning four bedroom semidetached home, extended and finished to the highest of standards. The property has been improved from top to bottom by the owners.

On entry you'll find an 27ft kitchen/family room - complete with fitted appliances and kitchen island. You'll find ample seating area too and finished with sweeping doors onto the rear garden.

The ground floor is finished by separate playroom/study, utility and a cosy lounge. Rising to the first floor there are four bedrooms and a beautifully refitted four piece family bathroom. The master bedroom is complete with fitted wardrobes and an ensuite shower room.