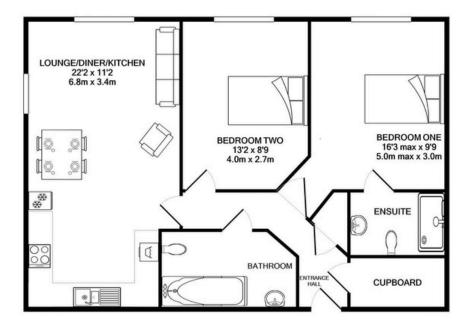

### **Floorplan**

#### FOR ILLUSTRATION ONLY TOTAL APPROX. FLOOR AREA 624 SQ.FT. (58.0 SQ.M.)

Whilst every attempt has been made to ensure the accuracy of the floor plan contained here, measurements of doors, windows, rooms and any other items are approximate and no responsibility is taken for any error, omission, or mis-statement. This plan is for illustrative purposes only and should be used as such by any prospective nurchaser. The services systems and applicances shown have not been tested and no quarantee.