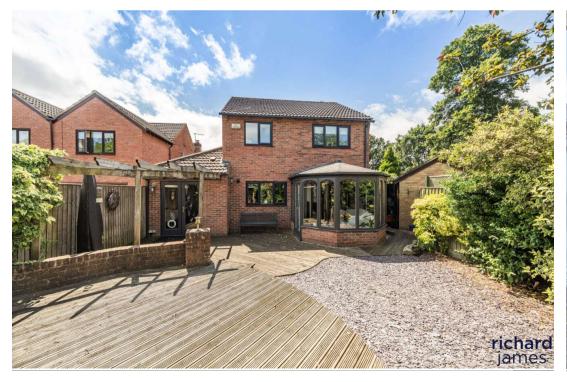

To the rear is an enclosed rear garden with a decked seating area and pergola leading to a gravelled area and a further decked seating and barbecue area, there is also gated side access.