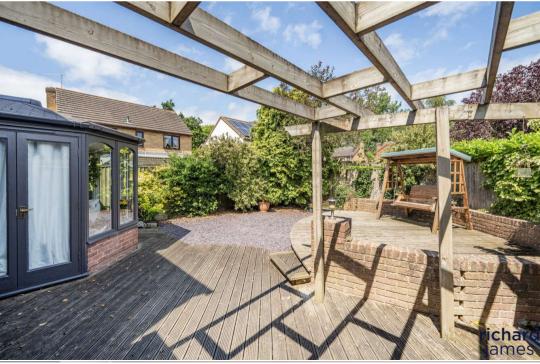

To the rear is an enclosed rear garden with a decked seating area and pergola leading to a gravelled area and a further decked seating and barbecue area, there is also gated side access.