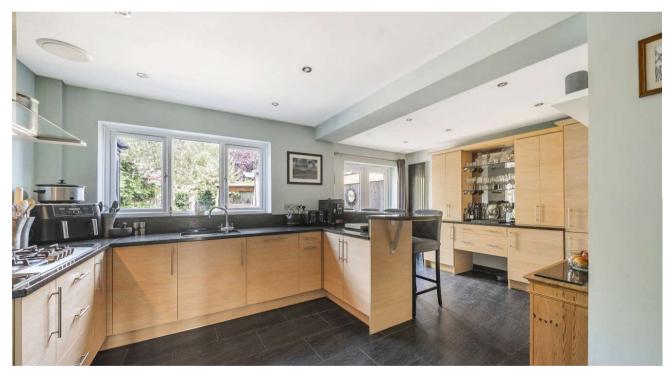

The ground floor living accomodation comprises; entrance hall, W.C, a bay fronted lounge that is open to the dining room, the conservatory, a modern kitchen/dining room with access to the integral garage and rear garden.