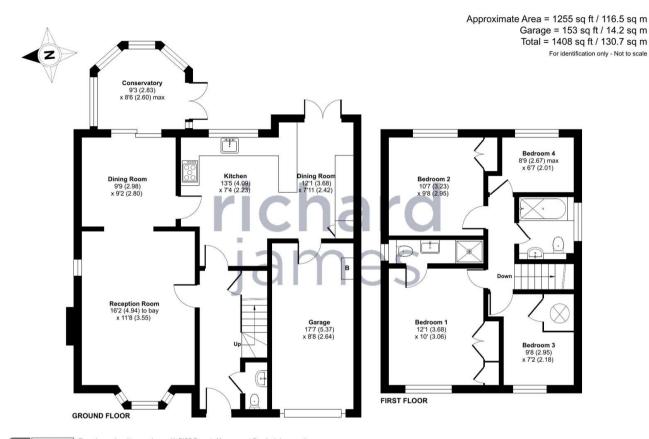

The ground floor living accomodation comprises; entrance hall, W.C, a bay fronted lounge that is open to the dining room, the conservatory, a modern kitchen/dining room with access to the integral garage and rear garden.

The first floor offers; first floor landing, a generous main bedroom with double fitted wardrobes and an en-suite shower room, the second bedroom which also has a fitted wardrobe, the third bedroom, bedroom four plus the family bathroom.

To the rear is an enclosed rear garden with a decked seating area and pergola leading to a gravelled area and a further decked seating and barbecue area, there is also gated side access.

#### (Certified Property Measurer

Floor plan produced in accordance with RICS Property Measurement Standards incorporating International Property Measurement Standards (IPMS2 Residential). © nichecorn 2024. Produced for Richard James. REF: 116361