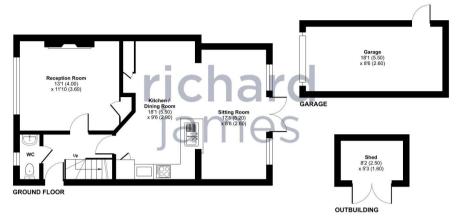

Upon entering, you are greeted by a welcoming entrance hallway that leads into a formal lounge area, perfect for relaxing and entertaining guests. The highlight of this home is the impressive single-storey rear extension, which features a large, open-plan kitchen, lounge, and dining space. This area is particularly lovely, filled with natural light from the sliding doors that open onto the beautiful garden, creating a seamless indoor-outdoor living experience. Additionally, there is a convenient WC on the ground floor.

Approximate Area = 1053 sq ft / 97.8 sq m Garage = 154 sq ft / 14.3 sq m Outbuilding = 43 sq ft / 3.9 sq m Total = 1250 sq ft / 116 sq m For identification only. Not to scale

Floor plan produced in accordance with RICS Property Measurement Standards incorporatin remaindanced Property Measurement Standards (IPMS2 Residential). © nichecom 2024.