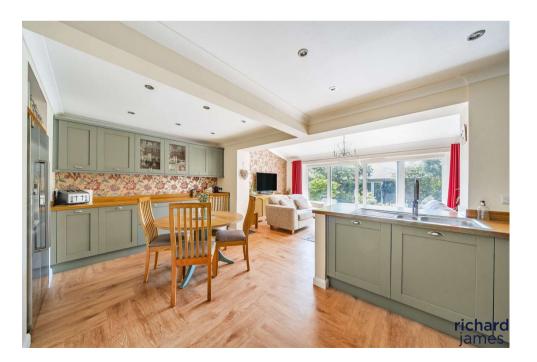

Upon entering, you are greeted by a welcoming entrance hallway that leads into a formal lounge area, perfect for relaxing and entertaining guests. The highlight of this home is the impressive single-storey rear extension, which features a large, open-plan kitchen, lounge, and dining space. This area is particularly lovely, filled with natural light from the sliding doors that open onto the beautiful garden, creating a seamless indoor-outdoor living experience. Additionally, there is a convenient WC on the ground floor.