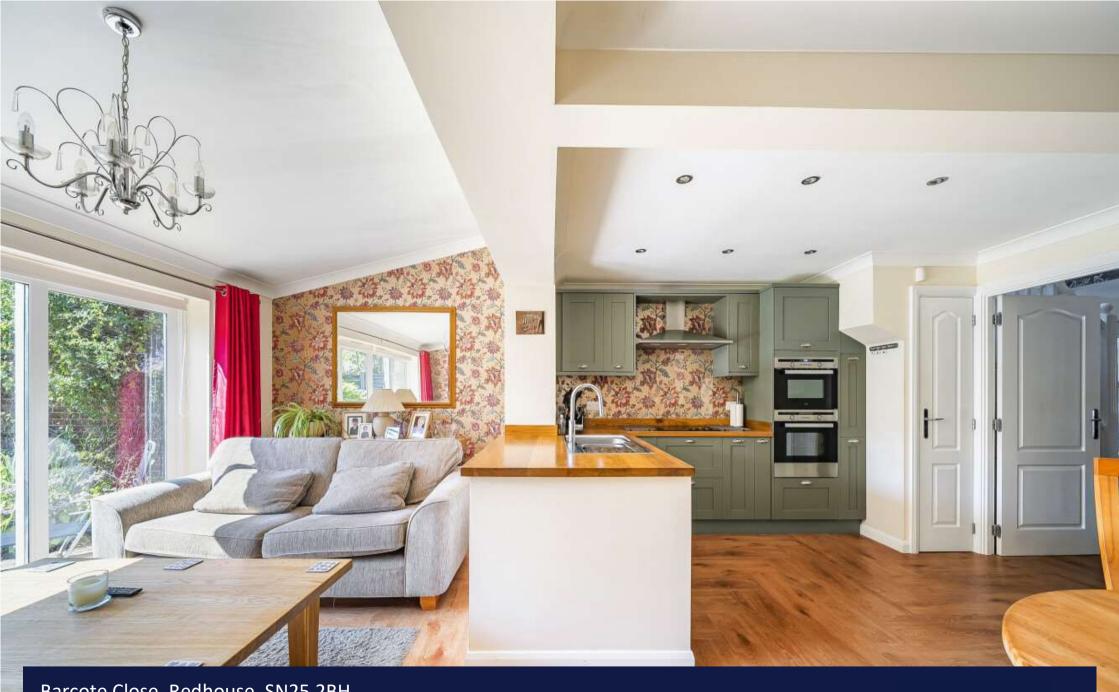

Upon entering, you are greeted by a welcoming entrance hallway that leads into a formal lounge area, perfect for relaxing and entertaining guests. The highlight of this home is the impressive single-storey rear extension, which features a large, open-plan kitchen, lounge, and dining space. This area is particularly lovely, filled with natural light from the sliding doors that open onto the beautiful garden, creating a seamless indoor-outdoor living experience. Additionally, there is a convenient WC on the ground floor.