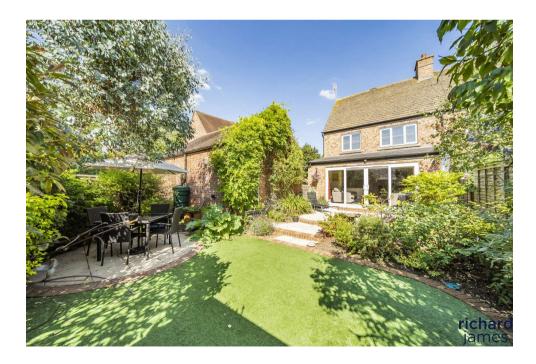

The exterior of the property is just as impressive, boasting a very private garden with a patio area laid to lawn and an additional secluded seating area at the bottom of the garden, perfect for outdoor dining and relaxation. The property also benefits from a driveway and garage, providing ample parking and storage space.