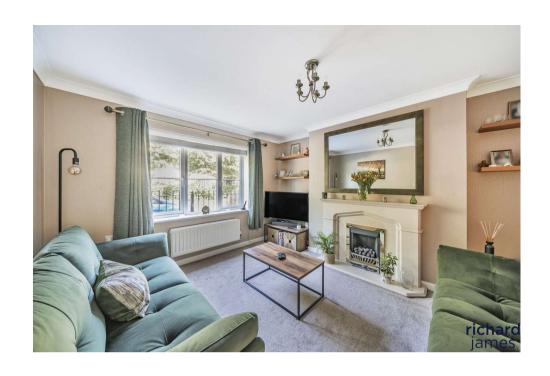

Upon entering, you are greeted by a welcoming entrance hallway that leads into a formal lounge area, perfect for relaxing and entertaining guests. The highlight of this home is the impressive single-storey rear extension, which features a large, open-plan kitchen, lounge, and dining space. This area is particularly lovely, filled with natural light from the sliding doors that open onto the beautiful garden, creating a seamless indoor-outdoor living experience. Additionally, there is a convenient WC on the ground floor.