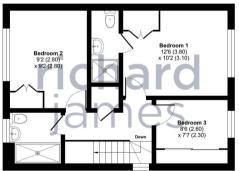

Upstairs, the principal room offers a luxurious ensuite, providing a private retreat for the homeowners. There is a further double bedroom, and a versatile single bedroom currently utilised as an office, catering to your work-from-home needs. The modern, three-piece shower room adds to the convenience and comfort of this floor.

Approximate Area = 1053 sq ft / 97.8 sq m Garage = 154 sq ft / 14.3 sq m Outbuilding = 43 sq ft / 3.9 sq m Total = 1250 sq ft / 116 sq m For Identification only-Not to scale

FIRST FLOOR

Floor plan produced in accordance with RICS Property Measurement Standards incorporation floor plan produced in accordance with RICS Property Measurement Standards (PMS2 Residential). © ntchecom 2024. Produced for Richard James. REF: 1164593 call us for a free valuation on your property