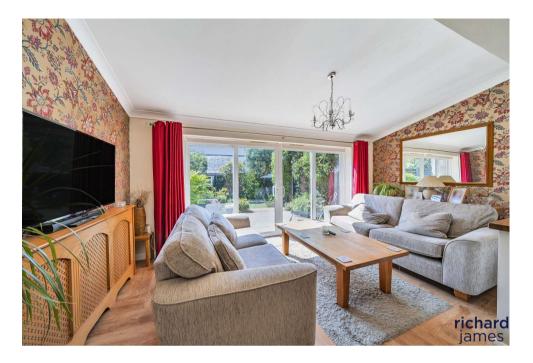

Upon entering, you are greeted by a welcoming entrance hallway that leads into a formal lounge area, perfect for relaxing and entertaining guests. The highlight of this home is the impressive single-storey rear extension, which features a large, open-plan kitchen, lounge, and dining space. This area is particularly lovely, filled with natural light from the sliding doors that open onto the beautiful garden, creating a seamless indoor-outdoor living experience. Additionally, there is a convenient WC on the ground floor.