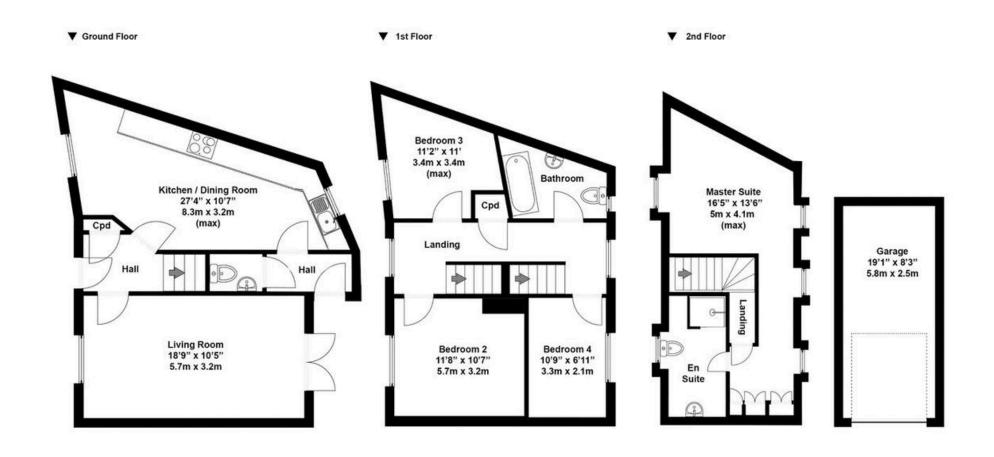

## **Floorplan**

Total area approx: 1425 sq ft / 132 sq m (Includes garage)

N.B. Whilst care has been taken with this floor plan to reflect an accurate likeness of the property it should only be used as an approximation for illustrative purposes only, specifically no guarantee is given and all should not be relied on solely as a basis of valuation. Plan not to scale.