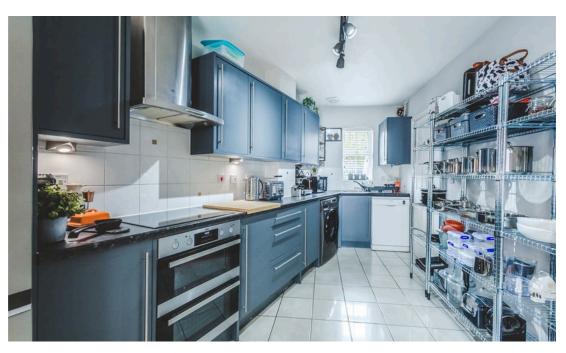

On entry to the home, downstairs you are greeted with the lounge and kitchen diner.

Both have been tastefully modernised and maintained by the current owners.

To the first floor you'll find the family bathroom as well as three generous bedrooms.