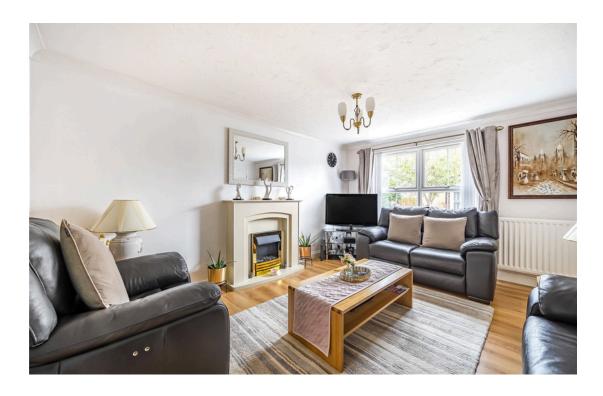

#### Ground Floor:

Step into a welcoming entrance hallway that leads you into a spacious and bright living room, perfect for relaxation and entertaining. The living room seamlessly flows into a formal dining area, providing an ideal space for family meals and gatherings. The refurbished kitchen is a chef's delight, featuring contemporary fittings and ample storage, with an adjoining utility room for added convenience. A WC is also situated on this floor for guests. The conservatory/sunroom offers a tranquil retreat, overlooking the beautifully maintained garden.