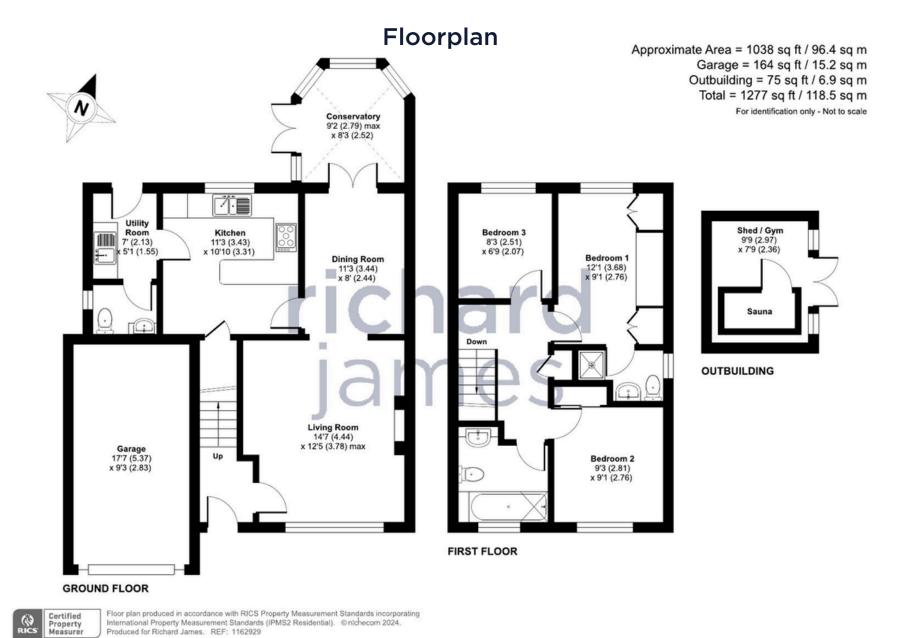

#### Ground Floor:

Step into a welcoming entrance hallway that leads you into a spacious and bright living room, perfect for relaxation and entertaining. The living room seamlessly flows into a formal dining area, providing an ideal space for family meals and gatherings. The refurbished kitchen is a chef's delight, featuring contemporary fittings and ample storage, with an adjoining utility room for added convenience. A WC is also situated on this floor for guests. The conservatory/sunroom offers a tranquil retreat, overlooking the beautifully maintained garden.

## First Floor:

Ascend to the first floor where you'll find two generous double bedrooms and one large single bedroom. The principal bedroom is a sanctuary, complete with fitted wardrobes and a private ensuite. A three-piece family bathroom suite serves the additional bedrooms, ensuring comfort and privacy for all residents.

### Outside:

The outdoor area is a true highlight, featuring a lovely garden with a combination of patio and lawn. An additional paved area is perfect for all fresco dining and socializing. The property also boasts an outbuilding, ideally suited for a small gym, and includes a wooden sauna for ultimate relaxation. With a garage and ample driveway parking, this home offers practicality alongside its many luxuries.