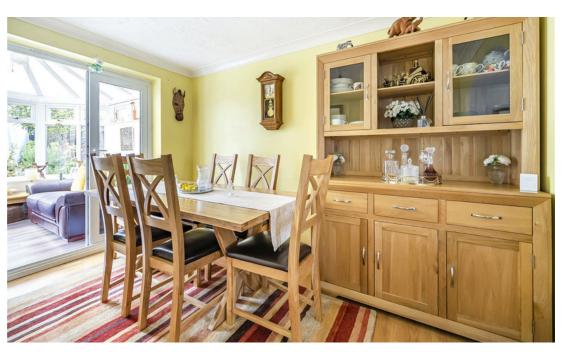

#### Ground Floor:

Step into a welcoming entrance hallway that leads you into a spacious and bright living room, perfect for relaxation and entertaining. The living room seamlessly flows into a formal dining area, providing an ideal space for family meals and gatherings. The refurbished kitchen is a chef's delight, featuring contemporary fittings and ample storage, with an adjoining utility room for added convenience. A WC is also situated on this floor for guests. The conservatory/sunroom offers a tranquil retreat, overlooking the beautifully maintained garden.