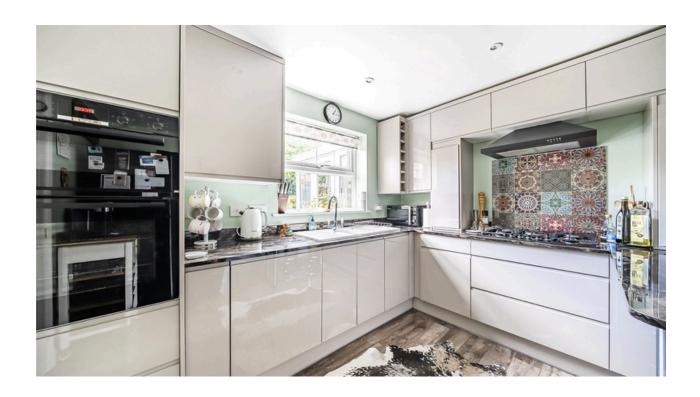

#### Ground Floor:

Step into a welcoming entrance hallway that leads you into a spacious and bright living room, perfect for relaxation and entertaining. The living room seamlessly flows into a formal dining area, providing an ideal space for family meals and gatherings. The refurbished kitchen is a chef's delight, featuring contemporary fittings and ample storage, with an adjoining utility room for added convenience. A WC is also situated on this floor for guests. The conservatory/sunroom offers a tranquil retreat, overlooking the beautifully maintained garden.