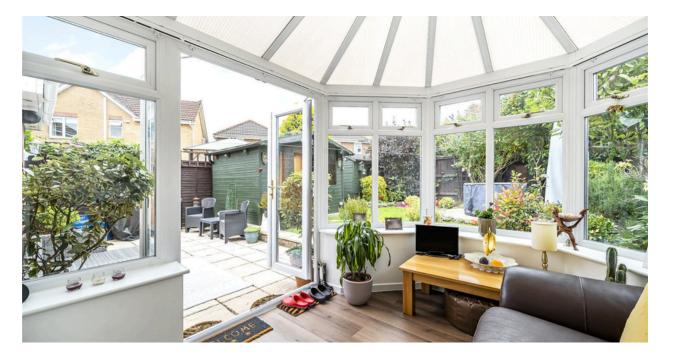

#### Ground Floor:

Step into a welcoming entrance hallway that leads you into a spacious and bright living room, perfect for relaxation and entertaining. The living room seamlessly flows into a formal dining area, providing an ideal space for family meals and gatherings. The refurbished kitchen is a chef's delight, featuring contemporary fittings and ample storage, with an adjoining utility room for added convenience. A WC is also situated on this floor for guests. The conservatory/sunroom offers a tranquil retreat, overlooking the beautifully maintained garden.