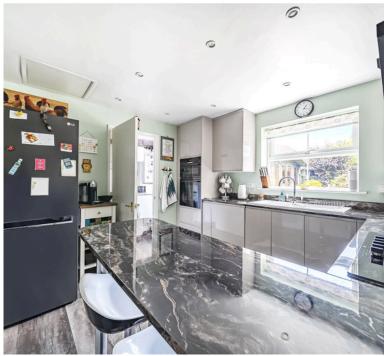

#### Ground Floor:

Step into a welcoming entrance hallway that leads you into a spacious and bright living room, perfect for relaxation and entertaining. The living room seamlessly flows into a formal dining area, providing an ideal space for family meals and gatherings. The refurbished kitchen is a chef's delight, featuring contemporary fittings and ample storage, with an adjoining utility room for added convenience. A WC is also situated on this floor for guests. The conservatory/sunroom offers a tranquil retreat, overlooking the beautifully maintained garden.