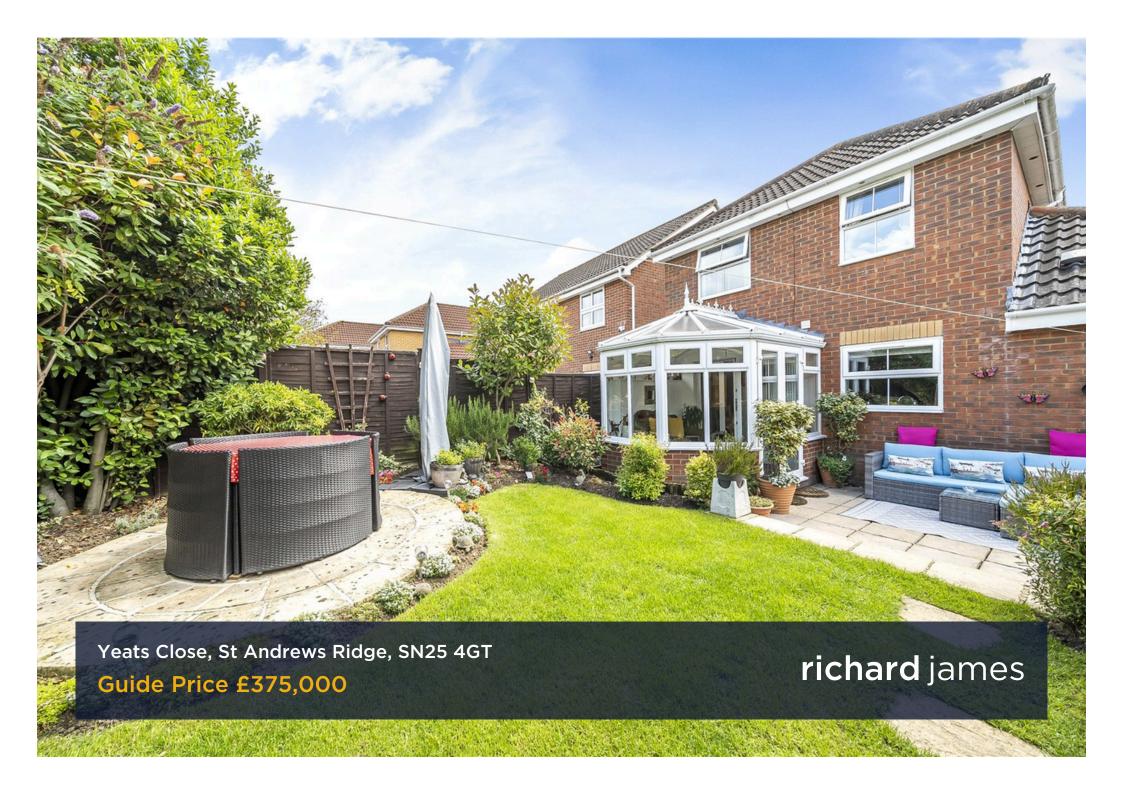

# St Andrews Ridge

Freehold | EPC Rating - D

マ

, :

3

Welcome to this exquisite property located in the highly sought-after St Andrews Ridge area of North Swindon, offering excellent connectivity to the A419 and the M4 corridor. This charming home is a perfect blend of modern comfort and timeless elegance, ideal for families and professionals alike.

### Outside:

The outdoor area is a true highlight, featuring a lovely garden with a combination of patio and lawn. An additional paved area is perfect for all fresco dining and socializing. The property also boasts an outbuilding, ideally suited for a small gym, and includes a wooden sauna for ultimate relaxation. With a garage and ample driveway parking, this home offers practicality alongside its many luxuries.