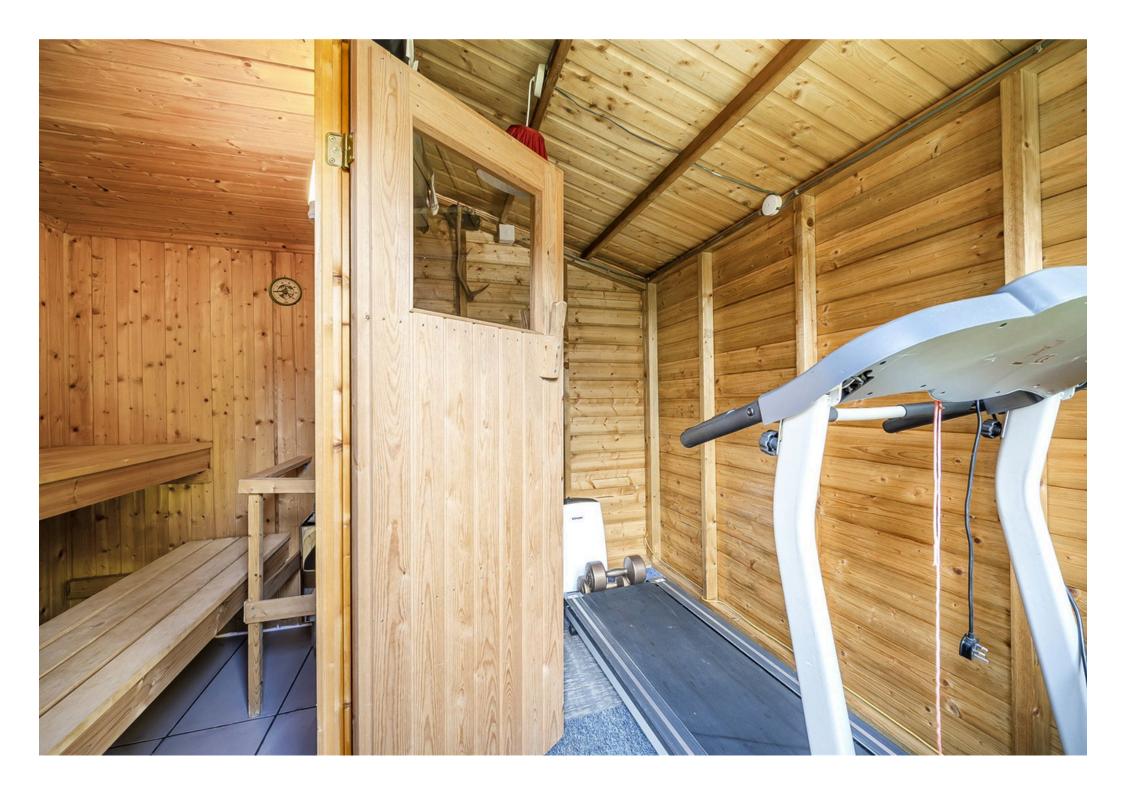

### Outside:

The outdoor area is a true highlight, featuring a lovely garden with a combination of patio and lawn. An additional paved area is perfect for all fresco dining and socializing. The property also boasts an outbuilding, ideally suited for a small gym, and includes a wooden sauna for ultimate relaxation. With a garage and ample driveway parking, this home offers practicality alongside its many luxuries.