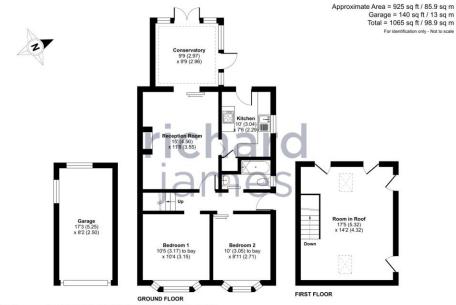

Richard James are delighted to welcome to the market this well sized three bedroom semi detached bungalow. Located in a quiet cul-de-sac within Stratton, benefitting from no onward chain.

Upon entry you are greeted by a welcoming entrance hall. On right you will locate the family bathroom with three-piece suite and shower over the bath. Opposite you will find the two bedrooms on the ground floor, both of which are of good size for bedroom furnishings. The large living area is also on the ground floor and from here you can gain access to both the conservatory and the kitchen which then both lead onto the garden.

The property has been extended to provide the third bedroom which provides 247sqft of additional living space upstairs.

Externally, the home benefits from a low maintenance rear garden, with access to the detached garage. To the front of the home, the property boasts a large driveway providing ample parking.

## call us for a free valuation on your property

northswindon@richardjames.uk

Gemini House | Hargreaves Road | SN25 5AZ

Floor plan produced in accordance with RICS Property Measurement Standards incorporating International Property Measurement Standards (IPMS2 Residential). © ntchecom 2024.