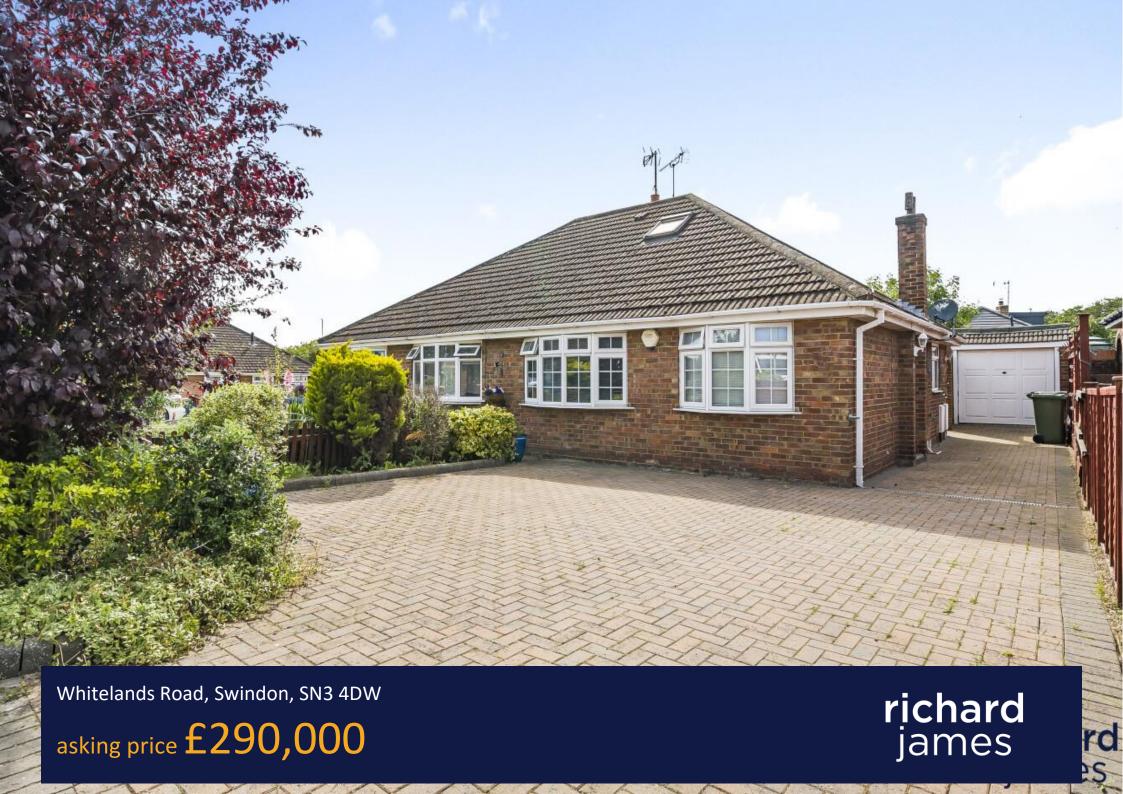

call us for a free valuation on your property

northswindon@richardjames.uk

Gemini House | Hargreaves Road | SN25 5AZ

- THREE BEDROOMS -SEMI DETACHED - GARAGE -DRIVEWAY PARKING- POPULAR/CUL DE SAC LOCATION - NO ONWARD CHAIN - CONSERVATORY

Richard James are delighted to welcome to the market this well sized three bedroom semi detached bungalow. Located in a quiet cul-de-sac within Stratton, benefitting from no onward chain.

Upon entry you are greeted by a welcoming entrance hall. On right you will locate the family bathroom with three-piece suite and shower over the bath. Opposite you will find the two bedrooms on the ground floor, both of which are of good size for bedroom furnishings. The large living area is also on the ground floor and from here you can gain access to both the conservatory and the kitchen which then both lead onto the garden.

The property has been extended to provide the third bedroom which provides 247sqft of additional living space upstairs.

Externally, the home benefits from a low maintenance rear garden, with access to the detached garage. To the front of the home, the property boasts a large driveway providing ample parking.