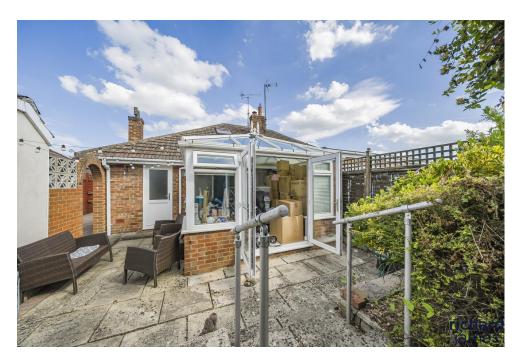

The property has been extended to provide the third bedroom which provides 247sqft of additional living space upstairs.

Externally, the home benefits from a low maintenance rear garden, with access to the detached garage. To the front of the home, the property boasts a large driveway providing ample parking.