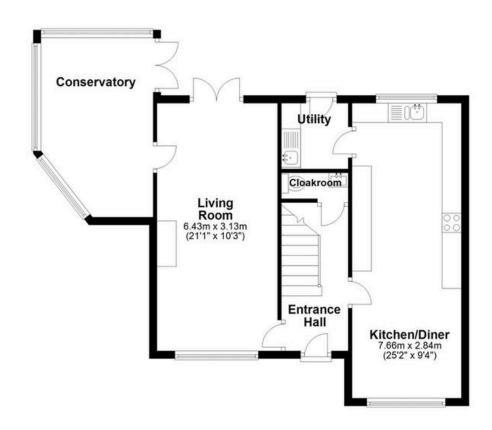

## **Floorplan**

Ground Floor
Approx. 67.0 sq. metres (721.7 sq. feet)

First Floor
Approx. 53.1 sq. metres (571.1 sq. feet)

Total area: approx. 120.1 sq. metres (1292.8 sq. feet)

northswindon@richardjames.uk