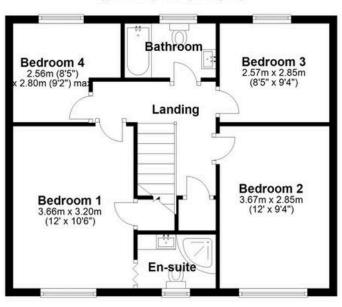

## **Floorplan**

Ground Floor
Approx. 67.0 sq. metres (721.7 sq. feet)

First Floor
Approx. 53.1 sq. metres (571.1 sq. feet)

Total area: approx. 120.1 sq. metres (1292.8 sq. feet)

northswindon@richardjames.uk