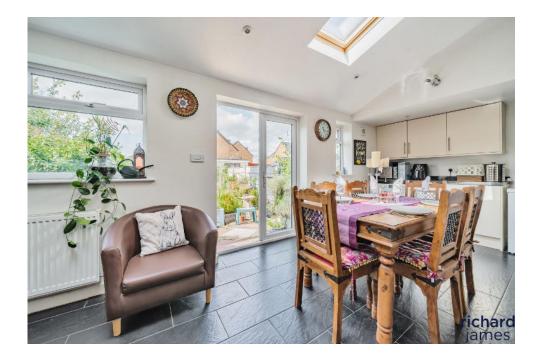

As you approach the property, the driveway provides convenient parking, and access to the rear of the house ensures easy transitions.

Inside, the house has been extended at the rear to create a large open-plan kitchen diner and family room. This space forms the heart of the home, offering a versatile area for cooking, dining, and spending quality time together. The open plan design creates a sense of connectivity and a vibrant atmosphere.