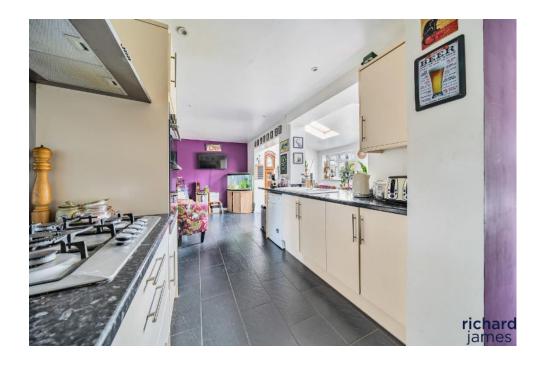

As you approach the property, the driveway provides convenient parking, and access to the rear of the house ensures easy transitions.

Inside, the house has been extended at the rear to create a large open-plan kitchen diner and family room. This space forms the heart of the home, offering a versatile area for cooking, dining, and spending quality time together. The open plan design creates a sense of connectivity and a vibrant atmosphere.