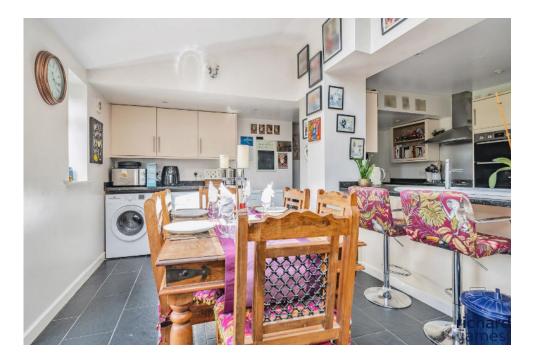

As you approach the property, the driveway provides convenient parking, and access to the rear of the house ensures easy transitions.

Inside, the house has been extended at the rear to create a large open-plan kitchen diner and family room. This space forms the heart of the home, offering a versatile area for cooking, dining, and spending quality time together. The open plan design creates a sense of connectivity and a vibrant atmosphere.