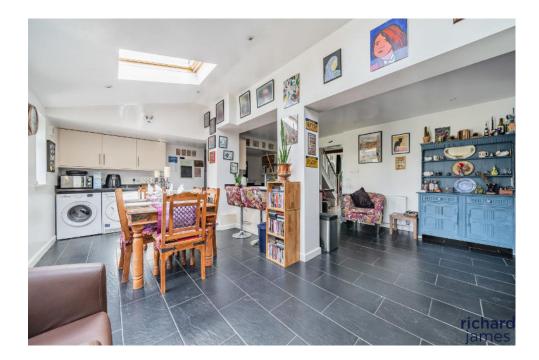

As you approach the property, the driveway provides convenient parking, and access to the rear of the house ensures easy transitions.

Inside, the house has been extended at the rear to create a large open-plan kitchen diner and family room. This space forms the heart of the home, offering a versatile area for cooking, dining, and spending quality time together. The open plan design creates a sense of connectivity and a vibrant atmosphere.