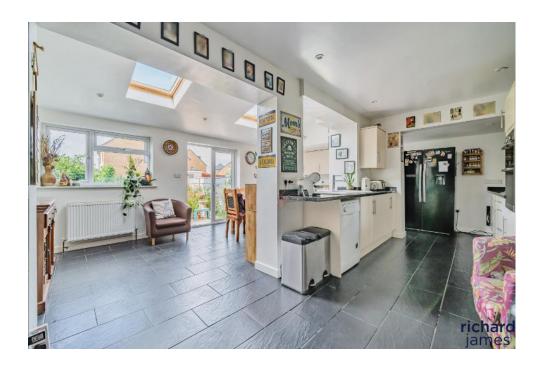

As you approach the property, the driveway provides convenient parking, and access to the rear of the house ensures easy transitions.

Inside, the house has been extended at the rear to create a large open-plan kitchen diner and family room. This space forms the heart of the home, offering a versatile area for cooking, dining, and spending quality time together. The open plan design creates a sense of connectivity and a vibrant atmosphere.

The lounge is larger than average, providing ample space for relaxation and socializing. The downstairs shower room adds a practical touch, offering convenience for both residents and guests.

Certified Property RCS Meaver Produced for Richard James, REF. 1025021 International Property Measurement Standards (IPMS2 Residential). © htchecom 2023. Produced for Richard James, REF. 1025021 In summary, this 3-bedroom semi-detached home offers a balance of modern design and comfortable living spaces. The extended kitchen diner, larger lounge, and charming garden make it an ideal choice for families and those who appreciate contemporary style. Don't miss the opportunity to make this property your own and enjoy the comfort and convenience it has to offer.