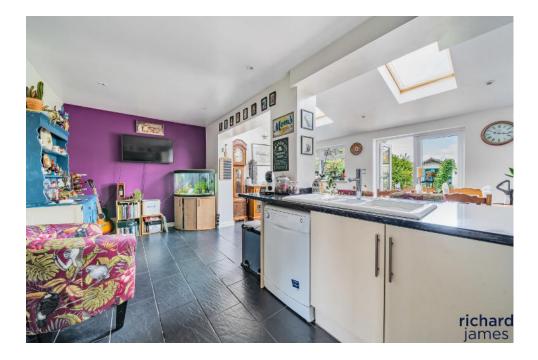

As you approach the property, the driveway provides convenient parking, and access to the rear of the house ensures easy transitions.

Inside, the house has been extended at the rear to create a large open-plan kitchen diner and family room. This space forms the heart of the home, offering a versatile area for cooking, dining, and spending quality time together. The open plan design creates a sense of connectivity and a vibrant atmosphere.