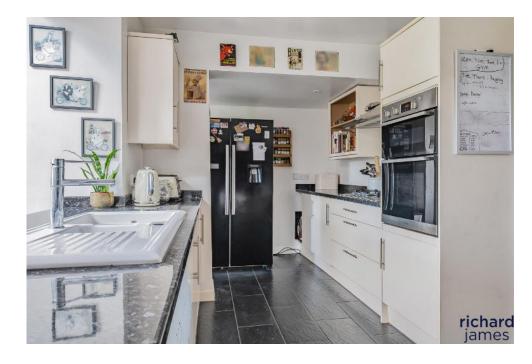

As you approach the property, the driveway provides convenient parking, and access to the rear of the house ensures easy transitions.

Inside, the house has been extended at the rear to create a large open-plan kitchen diner and family room. This space forms the heart of the home, offering a versatile area for cooking, dining, and spending quality time together. The open plan design creates a sense of connectivity and a vibrant atmosphere.