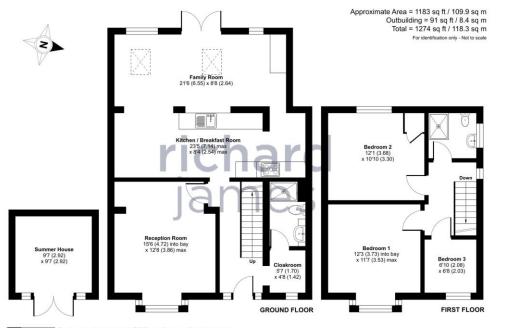

As you approach the property, the driveway provides convenient parking, and access to the rear of the house ensures easy transitions.

Inside, the house has been extended at the rear to create a large open-plan kitchen diner and family room. This space forms the heart of the home, offering a versatile area for cooking, dining, and spending quality time together. The open plan design creates a sense of connectivity and a vibrant atmosphere.

The lounge is larger than average, providing ample space for relaxation and socializing. The downstairs shower room adds a practical touch, offering convenience for both residents and guests.

Certified Property RCS Meaver Produced for Richard James, REF. 1025021 International Property Measurement Standards (IPMS2 Residential). © htchecom 2023. Produced for Richard James, REF. 1025021 In summary, this 3-bedroom semi-detached home offers a balance of modern design and comfortable living spaces. The extended kitchen diner, larger lounge, and charming garden make it an ideal choice for families and those who appreciate contemporary style. Don't miss the opportunity to make this property your own and enjoy the comfort and convenience it has to offer.