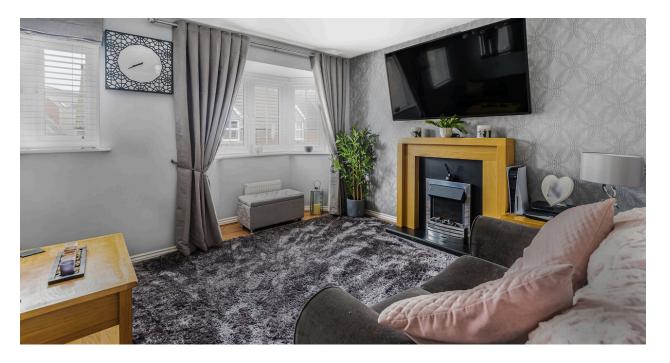

. You will also find a newly fitted WC on this floor. Rising to the first floor you will find the master bedroom with a refitted ensuite with an 'up and over' shower and built in wardrobes. The sitting room with bay window is also on this floor, this could also be used as another bedroom.