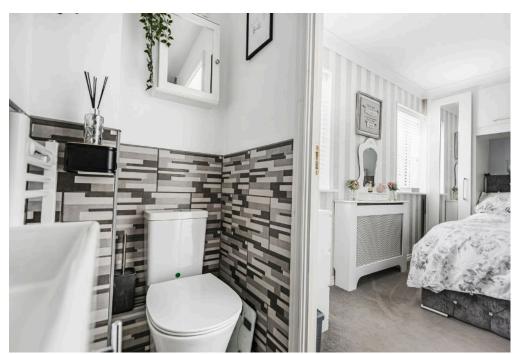

. You will also find a newly fitted WC on this floor. Rising to the first floor you will find the master bedroom with a refitted ensuite with an 'up and over' shower and built in wardrobes. The sitting room with bay window is also on this floor, this could also be used as another bedroom.