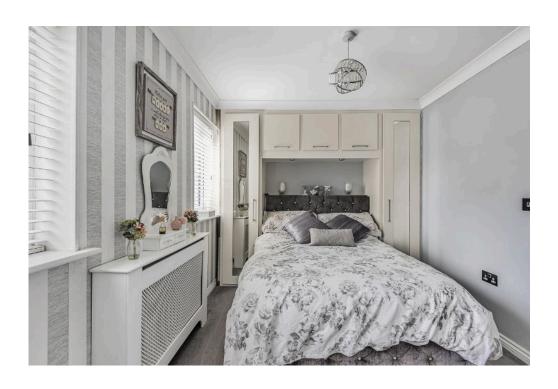

. You will also find a newly fitted WC on this floor. Rising to the first floor you will find the master bedroom with a refitted ensuite with an 'up and over' shower and built in wardrobes. The sitting room with bay window is also on this floor, this could also be used as another bedroom.