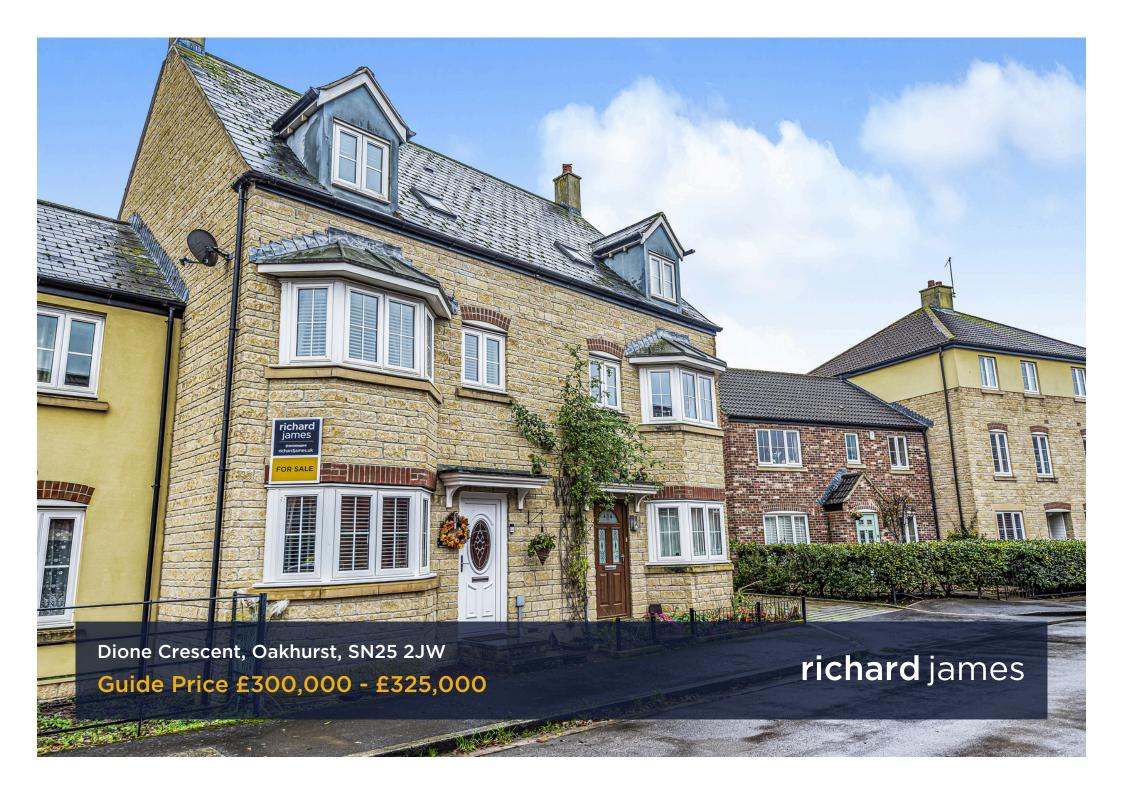

# **Dione Crescent**

## Oakhurst

Freehold | EPC Rating - C

2

3

\*\*\* GUIDE PRICE £315,000 - £325,000 \*\*\*

Tucked away in Oakhurst sits this beautifully presented and versatile three double-bedroom townhouse.

The property is in immaculate condition throughout and offers ample space for a growing family. Accommodation comprises; study/dining room, stunning refitted kitchen/diner with integrated appliances that opens out into a full width, south facing conservatory