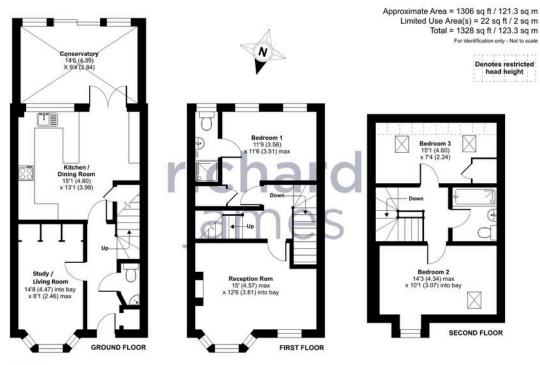

## Oakhurst

Freehold | EPC Rating - C

2

3

\*\*\* GUIDE PRICE £315,000 - £325,000 \*\*\*

Tucked away in Oakhurst sits this beautifully presented and versatile three double-bedroom townhouse.

The property is in immaculate condition throughout and offers ample space for a growing family. Accommodation comprises; study/dining room, stunning refitted kitchen/diner with integrated appliances that opens out into a full width, south facing conservatory

. You will also find a newly fitted WC on this floor. Rising to the first floor you will find the master bedroom with a refitted ensuite with an 'up and over' shower and built in wardrobes. The sitting room with bay window is also on this floor, this could also be used as another bedroom.

Occupying the top floor you'll find another two double bedrooms along with the family bathroom.

Outside you'll find a beautifully landscaped and private rear garden, fitted with decking and artificial turf. A garage and off road parking completes this great home.

### **Floorplan**

Floor plan produced in accordance with RICS Property Measurement Standards incorporating International Property Measurement Standards (IPMS2 Residential). © ntchecom 2022.