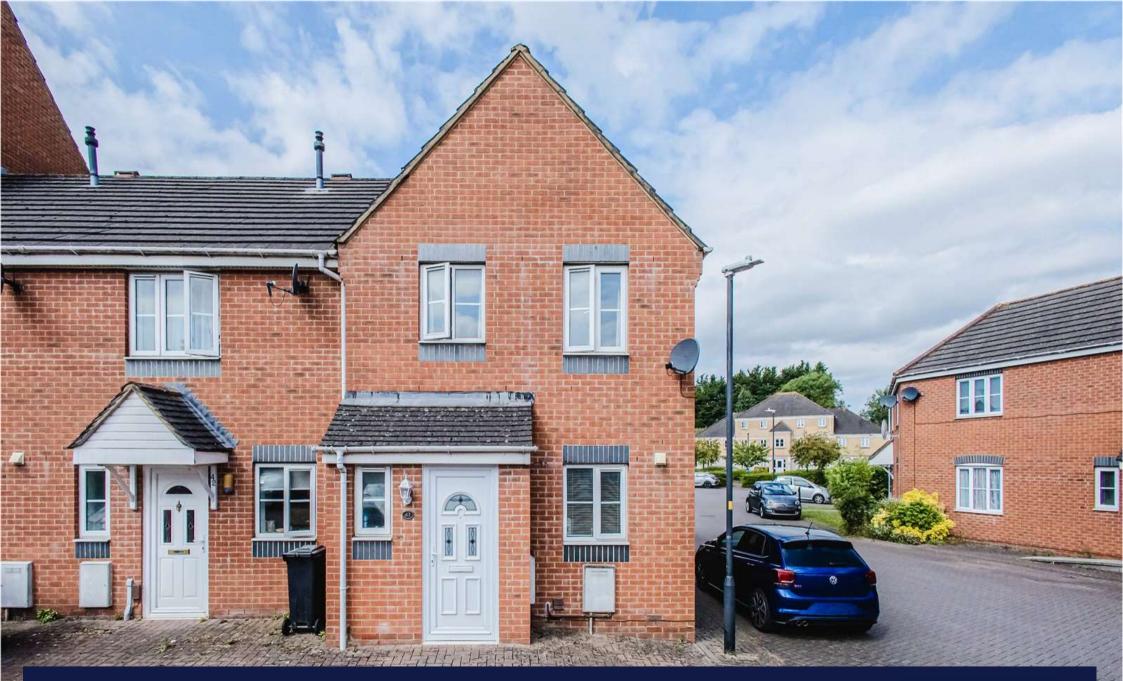

Hatch Road, Stratton St Margaret, SN3 4XY

guide price £250,000 to £260,000

richard james

freehold energy efficiency rating

- THREE BEDROOMS
- AMPLE LIVING SPACE
- DOWNSTAIRS WC
- SOUGHT AFTER AREA
- LOW MAINTENANCE REAR GARDEN
- PARKING

GUIDE PRICE £250,000 to £260,000

This beautifully finished three bedroom home can be found tucked into a quiet and sought after area in Stratton and only a short distance from ample amenities like schools and shops, as well as the connecting A419. The property comprises; entrance hall, WC, kitchen to the front and generous living room diner to the rear with patio doors. Upstairs you'll find two spacious single bedrooms, the family bathroom with shower over the bath and finally the master bedroom with two large built-in wardrobes. The property also benefits from a tidy rear garden laid to patio and stone, as well as boasting a useful shed. The property also comes with parking to the front of the property.