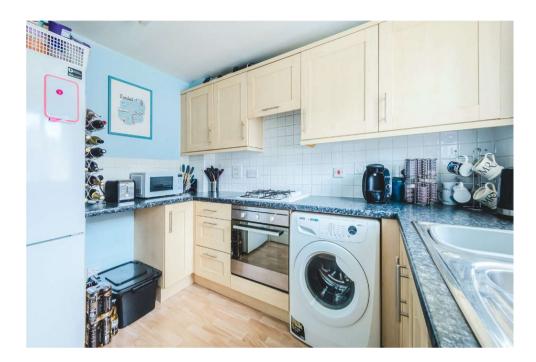

GUIDE PRICE £250,000 to £260,000

This beautifully finished three bedroom home can be found tucked into a quiet and sought after area in Stratton and only a short distance from ample amenities like schools and shops, as well as the connecting A419. The property comprises; entrance hall, WC, kitchen to the front and generous living room diner to the rear with patio doors. Upstairs you'll find two spacious single bedrooms, the family bathroom with shower over the bath and finally the master bedroom with two large built-in wardrobes. The property also benefits from a tidy rear garden laid to patio and stone, as well as boasting a useful shed. The property also comes with parking to the front of the property.