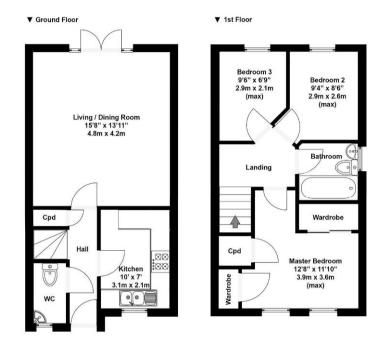

call us for a free valuation on your property

eastswindon@richardjames.uk

Grange Drive | Stratton | SN3 4LA

Total area approx: 712 sq ft / 66 sq m

N.B. Whilst care has been taken with this floor plan to reflect an accurate likeness of the property it should only be used as an approximation for illustrative purposes only, specifically no guarantee is given and all should not be relied on solety as a basis of valuation. Plan not to scale.