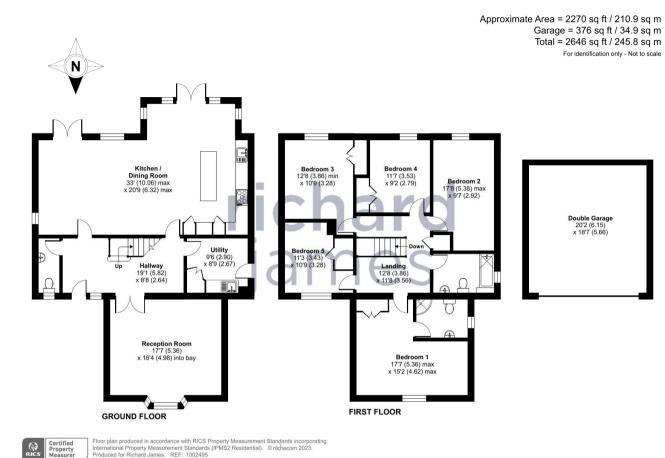

Plot 5 is a substantial four bedroom detached

home with additional home office space. The property offers a large open kitchen, dining,