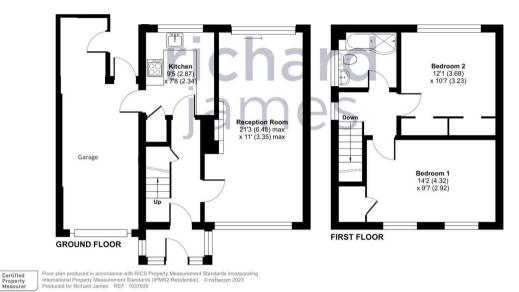

Upstairs offers TWO Double bedrooms - both with built in wardrobe and a modern three piece family bathroom.

My favourite part of this house is the garden! With patio area at both top and bottom of the garden, you will never have to miss the sun! There is also plenty of lawn! Driveway parking for 2 cars and Single Garage!

3. All Measurements are approximate.