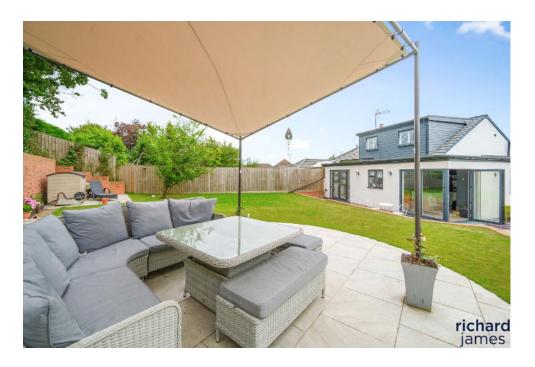

The current owners have improved the home significantly from top to bottom over the years both internally and externally.

Upon entry you are greeted by a welcoming entrance hall with a feature roof light flooding the space with natural light. The kitchen is the real hub of the bungalow with a feature island with ample space to host friends and family. There are bifold doors from the kitchen out onto the beautifully landscaped garden providing that indoor/outdoor living experience. The living room is of fantastic size allowing ample space for a large dining table also, the owners created an opening between this room and the kitchen to create an open plan flow, again perfect when hosting.

Externally the home benefits from a new roof, rendering, new windows and doors, landscaped garden and a newly built garage/store room.

Please do call us to arrange your viewings.