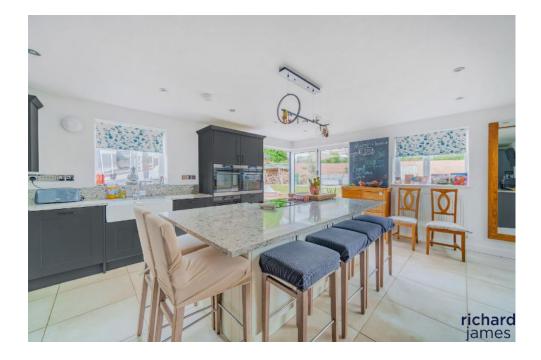

The current owners have improved the home significantly from top to bottom over the years both internally and externally.

Upon entry you are greeted by a welcoming entrance hall with a feature roof light flooding the space with natural light. The kitchen is the real hub of the bungalow with a feature island with ample space to host friends and family. There are bifold doors from the kitchen out onto the beautifully landscaped garden providing that indoor/outdoor living experience. The living room is of fantastic size allowing ample space for a large dining table also, the owners created an opening between this room and the kitchen to create an open plan flow, again perfect when hosting.