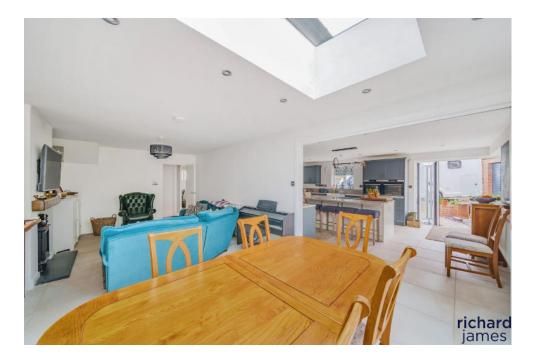

The current owners have improved the home significantly from top to bottom over the years both internally and externally.

Upon entry you are greeted by a welcoming entrance hall with a feature roof light flooding the space with natural light. The kitchen is the real hub of the bungalow with a feature island with ample space to host friends and family. There are bifold doors from the kitchen out onto the beautifully landscaped garden providing that indoor/outdoor living experience. The living room is of fantastic size allowing ample space for a large dining table also, the owners created an opening between this room and the kitchen to create an open plan flow, again perfect when hosting.