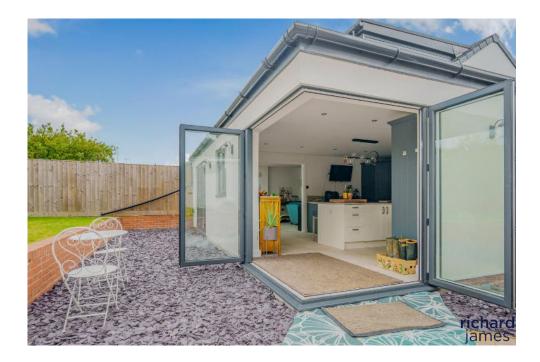

The current owners have improved the home significantly from top to bottom over the years both internally and externally.

Upon entry you are greeted by a welcoming entrance hall with a feature roof light flooding the space with natural light. The kitchen is the real hub of the bungalow with a feature island with ample space to host friends and family. There are bifold doors from the kitchen out onto the beautifully landscaped garden providing that indoor/outdoor living experience. The living room is of fantastic size allowing ample space for a large dining table also, the owners created an opening between this room and the kitchen to create an open plan flow, again perfect when hosting.