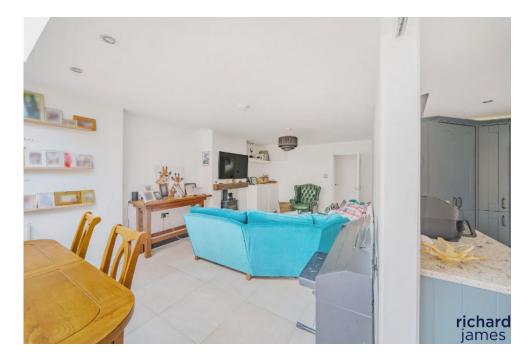

The current owners have improved the home significantly from top to bottom over the years both internally and externally.

Upon entry you are greeted by a welcoming entrance hall with a feature roof light flooding the space with natural light. The kitchen is the real hub of the bungalow with a feature island with ample space to host friends and family. There are bifold doors from the kitchen out onto the beautifully landscaped garden providing that indoor/outdoor living experience. The living room is of fantastic size allowing ample space for a large dining table also, the owners created an opening between this room and the kitchen to create an open plan flow, again perfect when hosting.