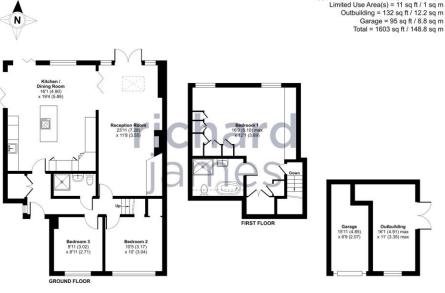

## call us for a free valuation on your property

eastswindon@richardjames.uk

Grange Drive | Stratton | SN3 4LA

Approximate Area = 1365 sq ft / 126.8 sq m

Floor plan produced in accordance with RICS Property Measurement Standards incorporati International Property Measurement Standards (IPMS2 Residential). © nichecom 2024. Produced for Richard James. REF: 1158204