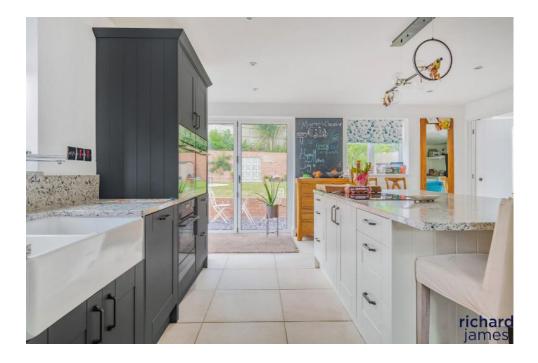

The current owners have improved the home significantly from top to bottom over the years both internally and externally.

Upon entry you are greeted by a welcoming entrance hall with a feature roof light flooding the space with natural light. The kitchen is the real hub of the bungalow with a feature island with ample space to host friends and family. There are bifold doors from the kitchen out onto the beautifully landscaped garden providing that indoor/outdoor living experience. The living room is of fantastic size allowing ample space for a large dining table also, the owners created an opening between this room and the kitchen to create an open plan flow, again perfect when hosting.