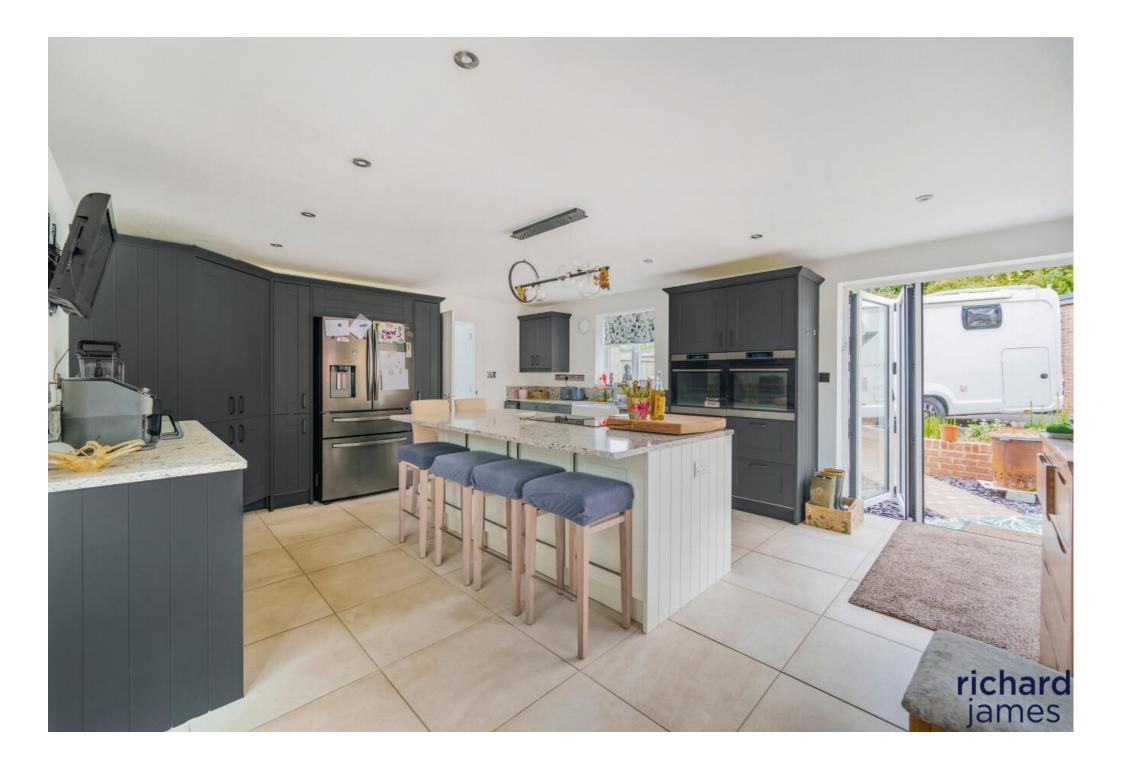

The current owners have improved the home significantly from top to bottom over the years both internally and externally.

Upon entry you are greeted by a welcoming entrance hall with a feature roof light flooding the space with natural light. The kitchen is the real hub of the bungalow with a feature island with ample space to host friends and family. There are bifold doors from the kitchen out onto the beautifully landscaped garden providing that indoor/outdoor living experience. The living room is of fantastic size allowing ample space for a large dining table also, the owners created an opening between this room and the kitchen to create an open plan flow, again perfect when hosting.