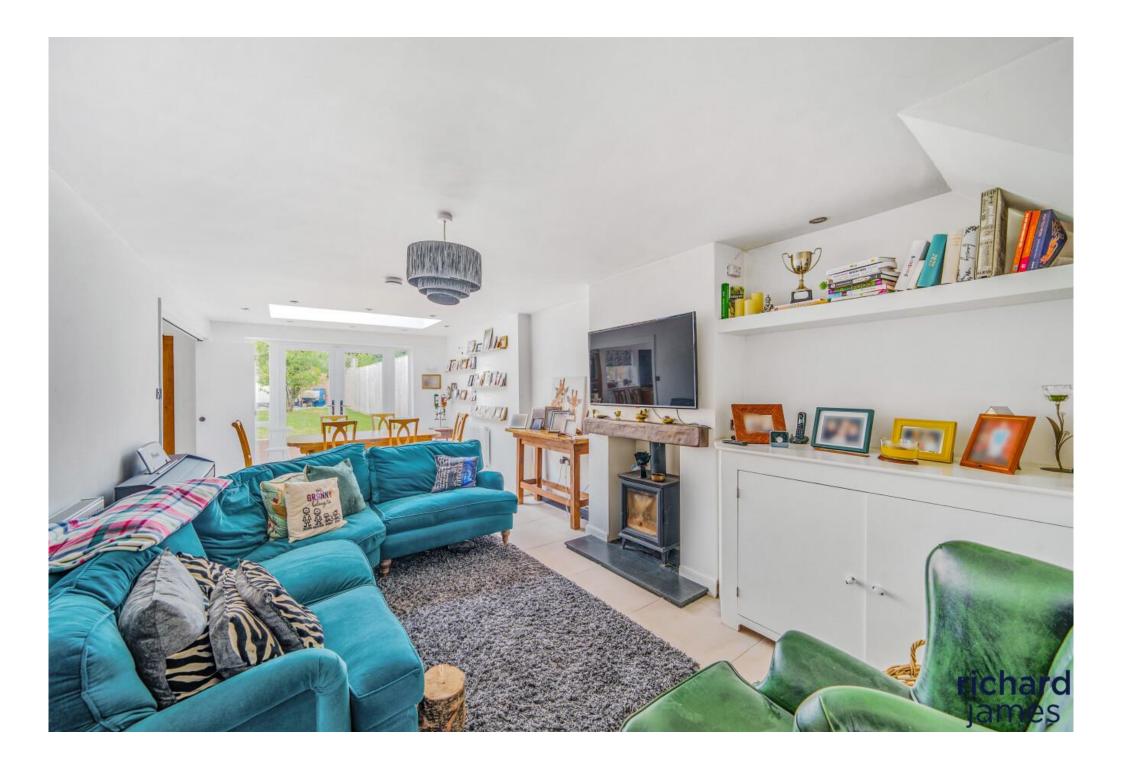

The current owners have improved the home significantly from top to bottom over the years both internally and externally.

Upon entry you are greeted by a welcoming entrance hall with a feature roof light flooding the space with natural light. The kitchen is the real hub of the bungalow with a feature island with ample space to host friends and family. There are bifold doors from the kitchen out onto the beautifully landscaped garden providing that indoor/outdoor living experience. The living room is of fantastic size allowing ample space for a large dining table also, the owners created an opening between this room and the kitchen to create an open plan flow, again perfect when hosting.