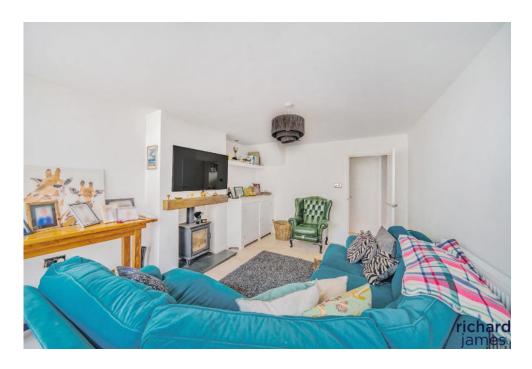

The current owners have improved the home significantly from top to bottom over the years both internally and externally.

Upon entry you are greeted by a welcoming entrance hall with a feature roof light flooding the space with natural light. The kitchen is the real hub of the bungalow with a feature island with ample space to host friends and family. There are bifold doors from the kitchen out onto the beautifully landscaped garden providing that indoor/outdoor living experience. The living room is of fantastic size allowing ample space for a large dining table also, the owners created an opening between this room and the kitchen to create an open plan flow, again perfect when hosting.