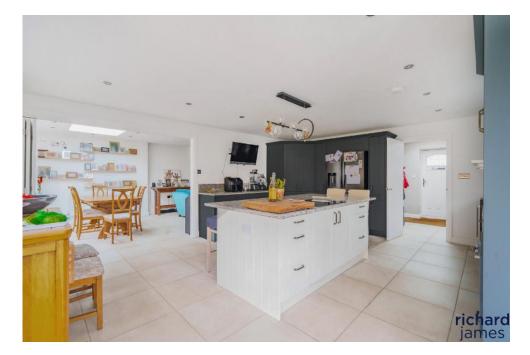

The current owners have improved the home significantly from top to bottom over the years both internally and externally.

Upon entry you are greeted by a welcoming entrance hall with a feature roof light flooding the space with natural light. The kitchen is the real hub of the bungalow with a feature island with ample space to host friends and family. There are bifold doors from the kitchen out onto the beautifully landscaped garden providing that indoor/outdoor living experience. The living room is of fantastic size allowing ample space for a large dining table also, the owners created an opening between this room and the kitchen to create an open plan flow, again perfect when hosting.