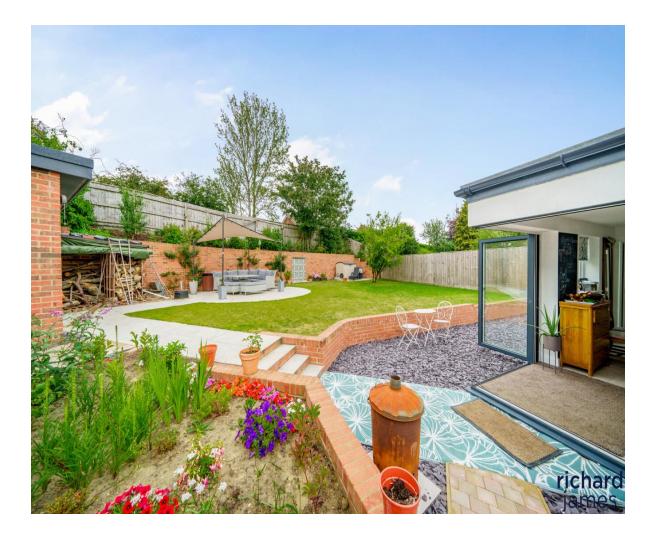

The current owners have improved the home significantly from top to bottom over the years both internally and externally.

Upon entry you are greeted by a welcoming entrance hall with a feature roof light flooding the space with natural light. The kitchen is the real hub of the bungalow with a feature island with ample space to host friends and family. There are bifold doors from the kitchen out onto the beautifully landscaped garden providing that indoor/outdoor living experience. The living room is of fantastic size allowing ample space for a large dining table also, the owners created an opening between this room and the kitchen to create an open plan flow, again perfect when hosting.

Externally the home benefits from a new roof, rendering, new windows and doors, landscaped garden and a newly built garage/store room.

Please do call us to arrange your viewings.