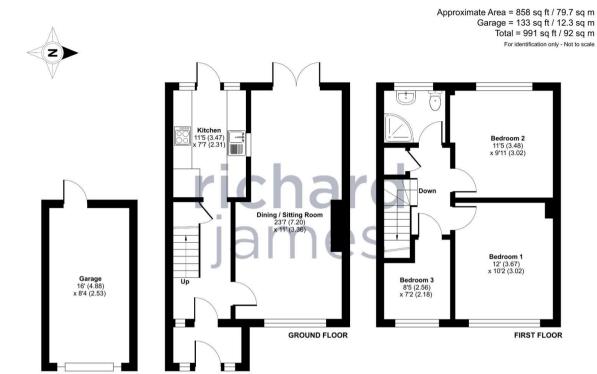

call us for a free valuation on your property

eastswindon@richardjames.uk

Grange Drive | Stratton | SN3 4LA

Floor plan produced in accordance with RICS Property Measurement Standards incorporating International Property Measurement Standards (IPMS2 Residential). @ntchecom 2024. Produced for Richard James. REF: 1151899