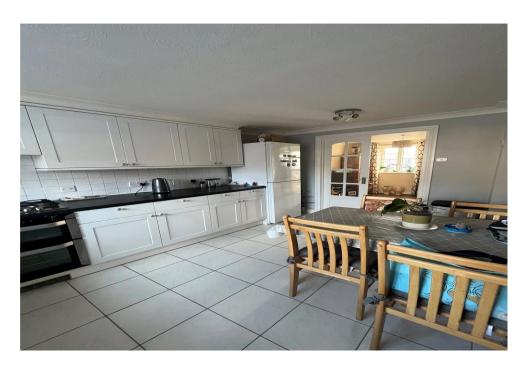

The home comprises; entrance hall, w/c, kitchen/diner, lounge and a further reception space in the large conservatory downstairs.

Upstairs is home to three bedrooms along with the family bathroom all neutrally decorated.