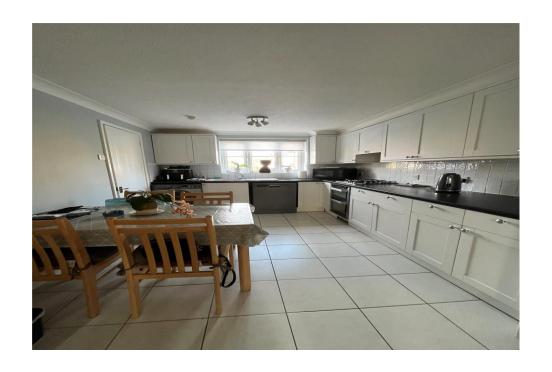

The home comprises; entrance hall, w/c, kitchen/diner, lounge and a further reception space in the large conservatory downstairs.

Upstairs is home to three bedrooms along with the family bathroom all neutrally decorated.