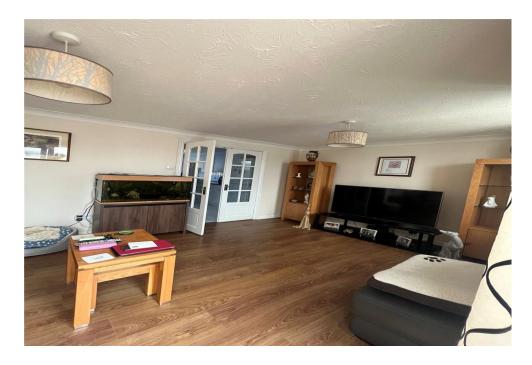

The home comprises; entrance hall, w/c, kitchen/diner, lounge and a further reception space in the large conservatory downstairs.

Upstairs is home to three bedrooms along with the family bathroom all neutrally decorated.