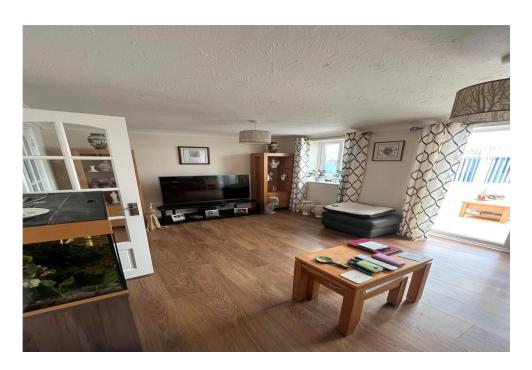

The home comprises; entrance hall, w/c, kitchen/diner, lounge and a further reception space in the large conservatory downstairs.

Upstairs is home to three bedrooms along with the family bathroom all neutrally decorated.