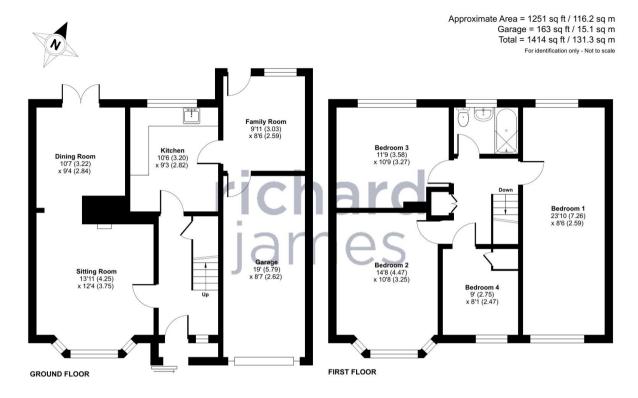

call us for a free valuation on your property

eastswindon@richardjames.uk

Grange Drive | Stratton | SN3 4LA

Floor plan produced in accordance with RICS Property Measurement Standards incorporating International Property Measurement Standards (IPMS2 Residential). ©nichecom 2024. Produced for Richard James. REF: 1147577