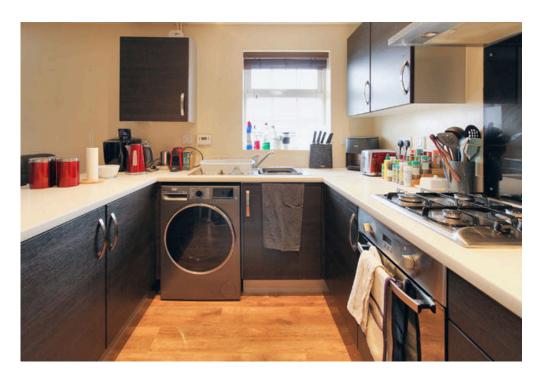

The open-plan living area is flooded with natural light, creating a welcoming atmosphere for relaxation and entertaining. The contemporary kitchen is fully equipped with modern appliances, perfect for whipping up delicious meals!