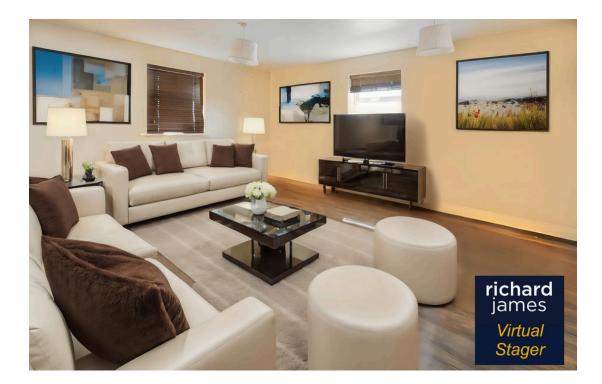

The open-plan living area is flooded with natural light, creating a welcoming atmosphere for relaxation and entertaining. The contemporary kitchen is fully equipped with modern appliances, perfect for whipping up delicious meals!