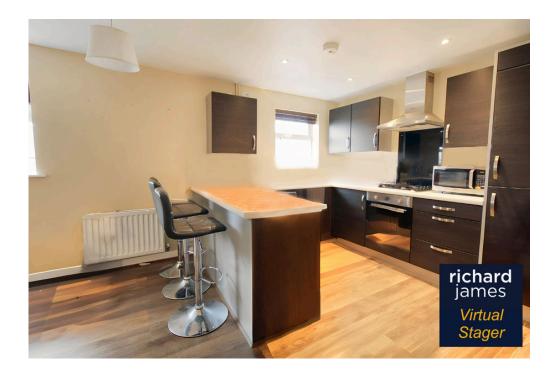

The open-plan living area is flooded with natural light, creating a welcoming atmosphere for relaxation and entertaining. The contemporary kitchen is fully equipped with modern appliances, perfect for whipping up delicious meals!