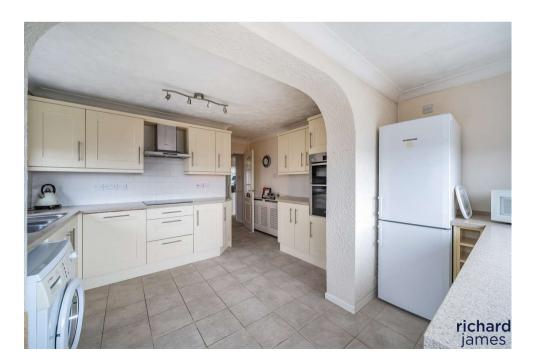

## freehold energy efficiency rating

D

Sold Free of Chain! A spacious semi-detached bungalow, which is situated within a quiet elevated position, within this popular location on the edge of Greenmeadow, in North Swindon. The property has been extended over the years to provide an additional first floor Bedroom, offering views to the rear and Kitchen/Breakfast Room extension, which has also been refitted, along with the Shower Room.

The versatile accommodation comprises: Hall, 28' Sitting Room with bay window, which opens to the Dining Room, with patio doors leading into the low maintenance Rear Garden, refitted Kitchen/Breakfast Room, refitted Shower Room and Two Bedrooms. With staircase from the Dining Room, leading upto the first floor, to Bedroom One, with fitted wardrobes and offers potential for Ensuite.