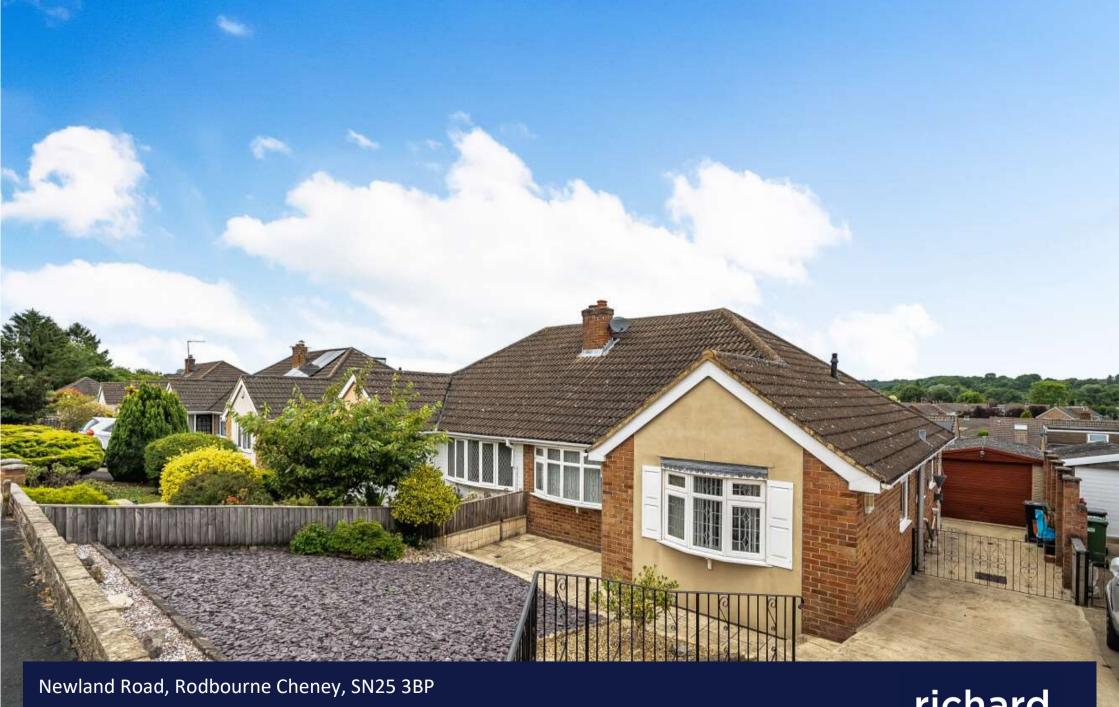

## freehold energy efficiency rating

D

Sold Free of Chain! A spacious semi-detached bungalow, which is situated within a quiet elevated position, within this popular location on the edge of Greenmeadow, in North Swindon. The property has been extended over the years to provide an additional first floor Bedroom, offering views to the rear and Kitchen/Breakfast Room extension, which has also been refitted, along with the Shower Room.

The versatile accommodation comprises: Hall, 28' Sitting Room with bay window, which opens to the Dining Room, with patio doors leading into the low maintenance Rear Garden, refitted Kitchen/Breakfast Room, refitted Shower Room and Two Bedrooms. With staircase from the Dining Room, leading upto the first floor, to Bedroom One, with fitted wardrobes and offers potential for Ensuite.

Further features include the low maintenance Rear Garden, with large patio area, artificial lawn and flower and shrub borders, PVCu Double Glazing with modern Worcester Combi boiler, Gas Radiator Heating and detached Garage, with driveway to front.