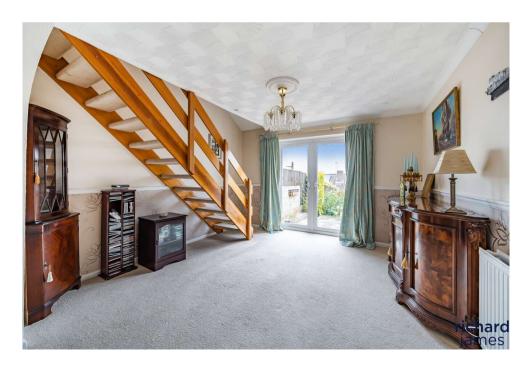

The versatile accommodation comprises: Hall, 28' Sitting Room with bay window, which opens to the Dining Room, with patio doors leading into the low maintenance Rear Garden, refitted Kitchen/Breakfast Room, refitted Shower Room and Two Bedrooms. With staircase from the Dining Room, leading upto the first floor, to Bedroom One, with fitted wardrobes and offers potential for Ensuite.