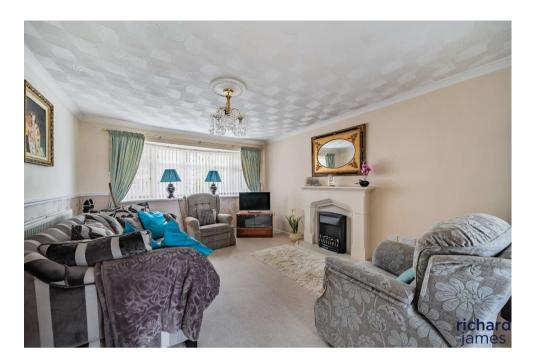

The versatile accommodation comprises: Hall, 28' Sitting Room with bay window, which opens to the Dining Room, with patio doors leading into the low maintenance Rear Garden, refitted Kitchen/Breakfast Room, refitted Shower Room and Two Bedrooms. With staircase from the Dining Room, leading upto the first floor, to Bedroom One, with fitted wardrobes and offers potential for Ensuite.