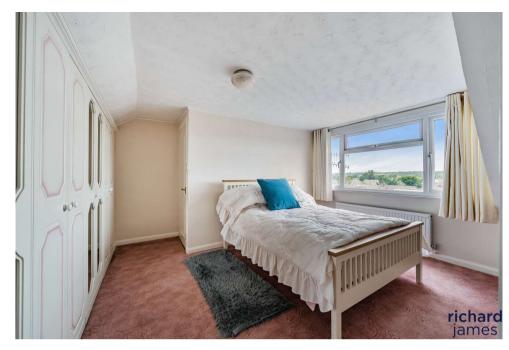

The versatile accommodation comprises: Hall, 28' Sitting Room with bay window, which opens to the Dining Room, with patio doors leading into the low maintenance Rear Garden, refitted Kitchen/Breakfast Room, refitted Shower Room and Two Bedrooms. With staircase from the Dining Room, leading upto the first floor, to Bedroom One, with fitted wardrobes and offers potential for Ensuite.