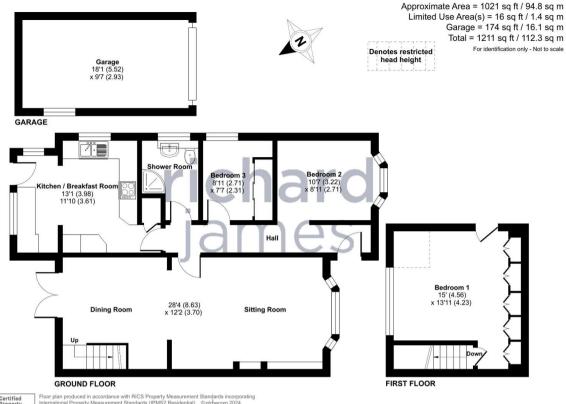

The versatile accommodation comprises: Hall, 28' Sitting Room with bay window, which opens to the Dining Room, with patio doors leading into the low maintenance Rear Garden, refitted Kitchen/Breakfast Room, refitted Shower Room and Two Bedrooms. With staircase from the Dining Room, leading upto the first floor, to Bedroom One, with fitted wardrobes and offers potential for Ensuite.

Further features include the low maintenance Rear Garden, with large patio area, artificial lawn and flower and shrub borders, PVCu Double Glazing with modern Worcester Combi boiler, Gas Radiator Heating and detached Garage, with driveway to front.

call us for a free valuation on your property

northswindon@richardjames.uk

Gemini House | Hargreaves Road | SN25 5AZ

Floor plan produced in accordance with RICS Property Measurement Standards incorporating international Property Measurement Standards (IPMS2 Residential). ©nichecom 2024. Produced for Richard James. REF: 1154147