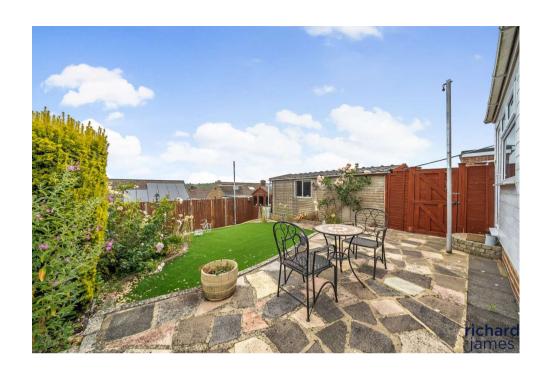

Further features include the low maintenance Rear Garden, with large patio area, artificial lawn and flower and shrub borders, PVCu Double Glazing with modern Worcester Combi boiler, Gas Radiator Heating and detached Garage, with driveway to front.