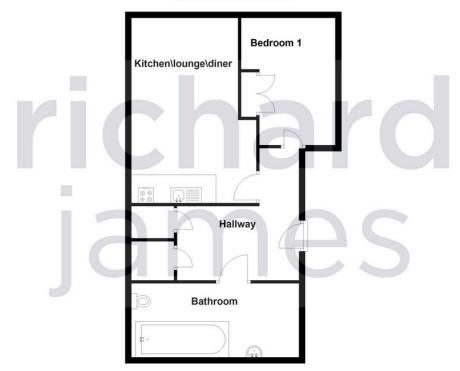

## Floorplan

Approx. 65.2 sq. metres (701.5 sq. feet)

Total area: approv 65 2 ca matros /701 5 ca fast)