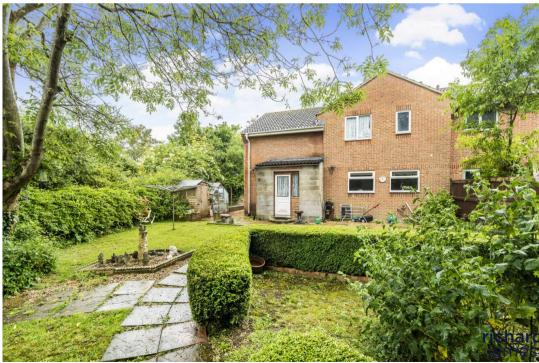

To the rear is an enclosed corner plot rear garden with a large patio and mainly laid to lawn. The garden offers excellent potential to extend.

To the front is a good sized driveway offering parking.