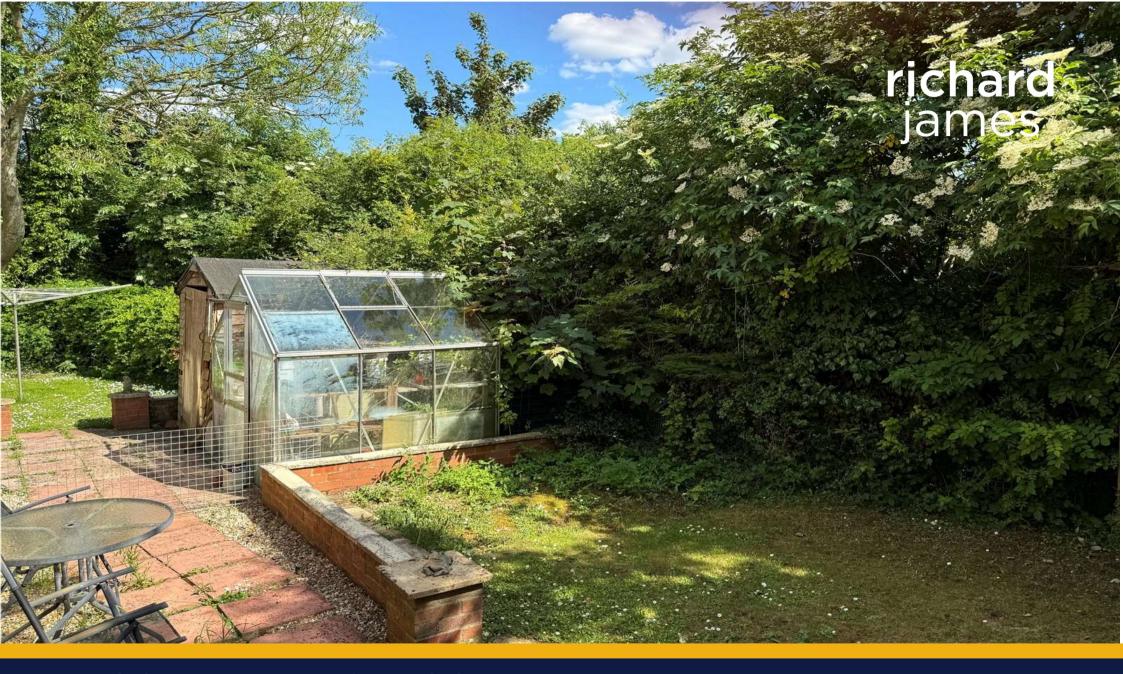

To the rear is an enclosed corner plot rear garden with a large patio and mainly laid to lawn. The garden offers excellent potential to extend.

To the front is a good sized driveway offering parking.