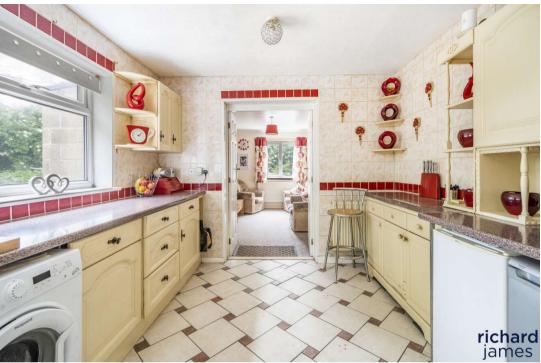

The ground floor living accommodation comprises; entrance porch, entrance hall, the kitchen, dining room, a large living room plus a further reception room and rear porch.

The first floor offers; first floor landing with multiple storage cupboards, a generous main bedroom with en-suite shower room, bedroom two with fitted wardrobes, bedroom three plus bedroom four and the family bathroom.