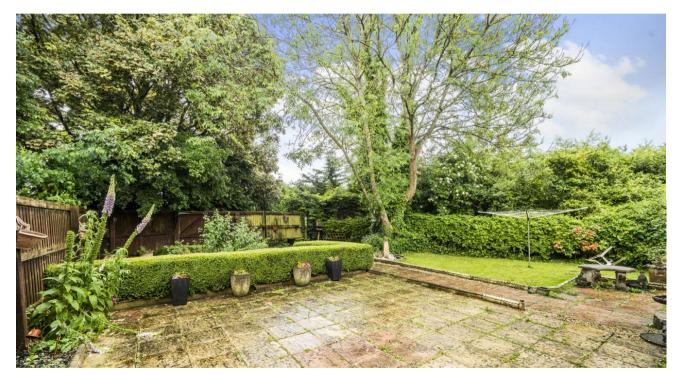

To the rear is an enclosed corner plot rear garden with a large patio and mainly laid to lawn. The garden offers excellent potential to extend.

To the front is a good sized driveway offering parking.