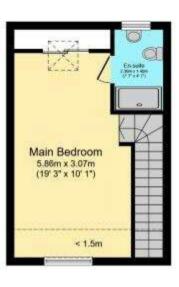

## **EPC**

**Ground Floor** 

First Floor

Second Floor

Total floor area 99.0 m2 (1,065 sq.ft.) approx Restricted height areas 3.4 m² (37 sq.ft.)

This floor plan is for illustrative purposes only. It is not drawn to scale. Any measurements, floor areas (including any total floor area), openings and orientation are approximate. No details are guaranteed, they cannot be relied upon for any purpose and they do not form part of any agreement. No liability is taken for any error, omission or misstatement. A party must rely upon its own inspection(s). Plan produced for Purplebricks. Powered by www.focalagent.com