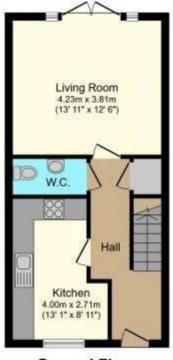

## **EPC**

**Ground Floor** 

First Floor

Second Floor

Total floor area 99.0 m2 (1,065 sq.ft.) approx Restricted height areas 3.4 m² (37 sq.ft.)

This floor plan is for illustrative purposes only. It is not drawn to scale. Any measurements, floor areas (including any total floor area), openings and orientation are approximate. No details are guaranteed, they cannot be relied upon for any purpose and they do not form part of any agreement. No liability is taken for any error, omission or misstatement. A party must rely upon its own inspection(s). Plan produced for Purplebricks. Powered by www.focalagent.com