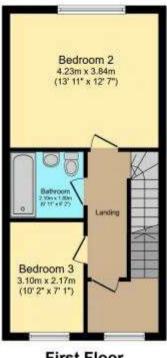

## **EPC**

**Ground Floor** 

First Floor

Second Floor

Total floor area 99.0 m2 (1,065 sq.ft.) approx Restricted height areas 3.4 m² (37 sq.ft.)

This floor plan is for illustrative purposes only. It is not drawn to scale. Any measurements, floor areas (including any total floor area), openings and orientation are approximate. No details are guaranteed, they cannot be relied upon for any purpose and they do not form part of any agreement. No liability is taken for any error, omission or misstatement. A party must rely upon its own inspection(s). Plan produced for Purplebricks. Powered by www.focalagent.com