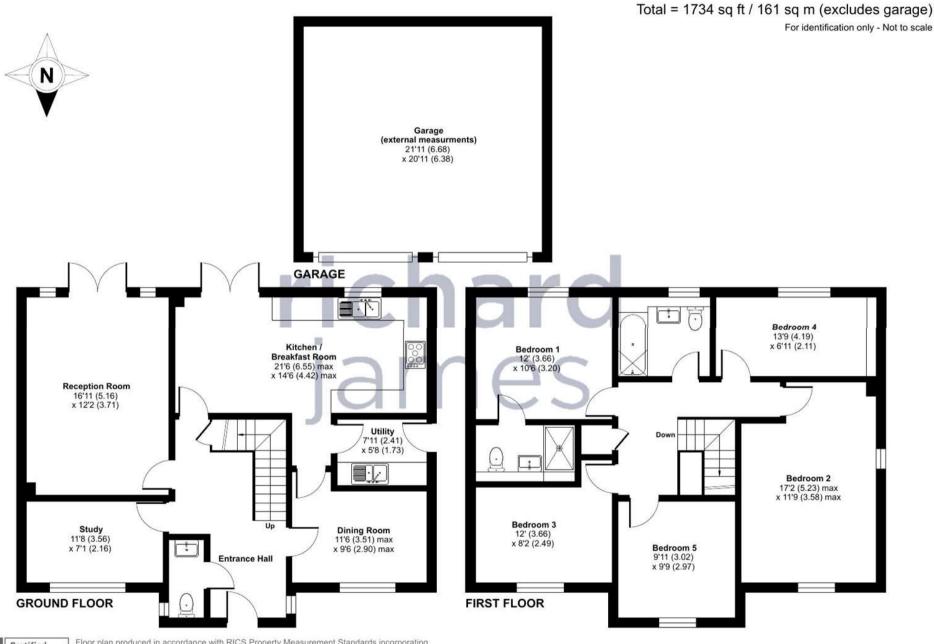

## - NO ONWARD CHAIN -

Introducing a stunning, detached family home offered for sale with no onward chain, ensuring a smooth and hassle-free purchase process. This expansive home features five double bedrooms, each offering generous space and comfort, making it perfect for a growing family or those who enjoy having extra room for guests.

With three versatile reception rooms, this home provides an abundance of living space to suit your lifestyle needs. The main reception room is ideal for family gatherings and relaxation, the second reception room can serve as a formal dining area, and the third reception room offers flexibility as a home office, playroom, or additional lounge.

The property also boasts a family bathroom and ensuite to the main bedroom, designed for convenience and modern living.

The property includes a double garage with parking for approximately six cars, ensuring ample space for vehicles and extra storage. This is perfect for families with multiple cars or those who need additional storage for recreational equipment.

Certified Property Measurer Floor plan produced in accordance with RICS Property Measurement Standards incorporating International Property Measurement Standards (IPMS2 Residential). © nichecom 2024. Produced for Richard James. REF: 1145482