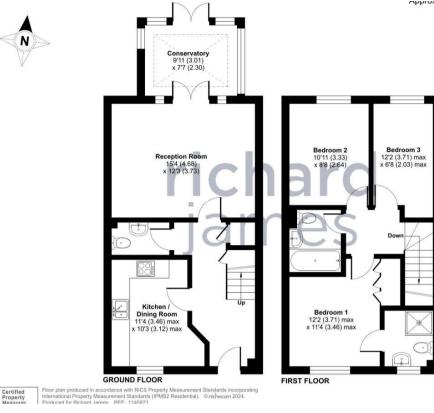

## ₩ 3 ₩ 2 ₩ 1 \* energy efficiency rating

\*\*\* LARGER THAN AVERAGE REAR GARDEN \*\*\*

Situated in a quiet Ridgeway Farm cul de sac, we are pleased to present this much improved 3 bedroom en suite detached family home. The property benefits from uPVC double glazing, gas radiator central heating, cloakroom, sitting room, kitchen/dining room, master bedroom with ensuite shower room, 2 further bedrooms, family bathroom, garage space, drive way & larger than average garden. The property is well located for all local amenities, shops, schools etc, Lydiard Park & M4 J16. Viewing is highly recommended by the vendor's sole agency.

For identification only - Not to scale

3. All Measurements are approximate.