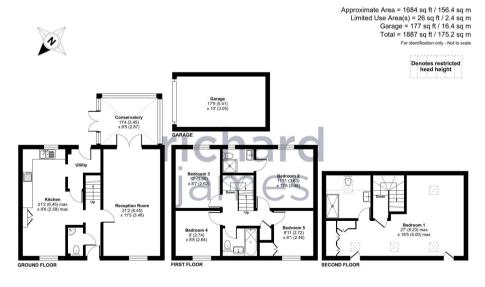

Upon entering, you are greeted by a welcoming entrance hallway leading to a convenient downstairs WC. The ground floor boasts a modern kitchen and dining room, providing an excellent space for family meals and entertaining.

Adjacent to the kitchen, the utility room offers additional storage and laundry facilities.

The large living room is the heart of the home, perfect for relaxation and gatherings. It seamlessly flows into the bright and airy conservatory, which overlooks the beautiful garden, creating a harmonious blend of indoor and outdoor living.

On the first floor, you will find four generously sized bedrooms, with one benefiting from its own ensuite shower room. A well-appointed family bathroom serves the remaining bedrooms, ensuring ample space and convenience for all family members.

The loft has been thoughtfully converted to accommodate a luxurious master suite. This private retreat features a spacious bedroom area, ample storage, and a large ensuite shower room, providing a tranquil escape from the rest of the household.

Outside, the property offers a delightful garden, ideal for outdoor activities and relaxation. Additionally, there is a garage and parking space, ensuring practicality and ease for daily living.

This property is not only a fantastic family home but also offers great connectivity, making commuting and school runs a breeze. Don't miss out on the opportunity to make this wonderful house your new home. Schedule a viewing today!