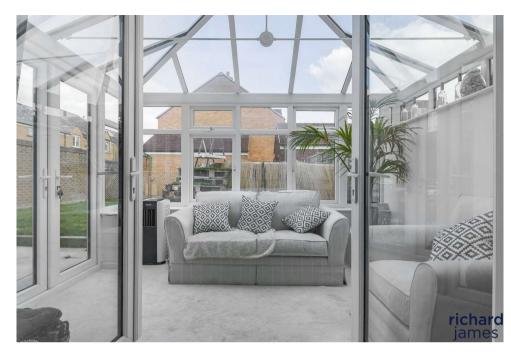

Adjacent to the kitchen, the utility room offers additional storage and laundry facilities.

The large living room is the heart of the home, perfect for relaxation and gatherings. It seamlessly flows into the bright and airy conservatory, which overlooks the beautiful garden, creating a harmonious blend of indoor and outdoor living.