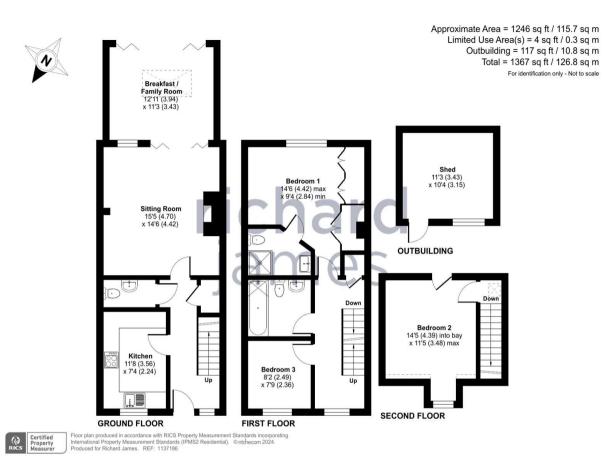

## freehold

Situated on the edge of Wanborough and Liddington is this deceptively spacious and extended three bedroom, three storey home.

On the ground floor the property briefly comprises entrance hall, modern kitchen, WC, living room with woodburning stove, single storey extension to the rear with a beautiful, large lantern and bi-fold doors to allow plenty of natural light. From this room, you head out on to a suntrap patio area which is laid to lawn. At the end of the garden, there is an outhouse with power and security door.

To the first floor you will find a large master bedroom, fitted with ample storage space and a beautifully designed ensuite shower room. There is a further well appointed, modern bathroom suite off the landing and a single bedroom.

On the second floor, there is another double bedroom with fantastic storage space - not often seen in three storey properties.

Finally, there is also off-street parking.

Ridgeway Cottages is located on the edge of rolling countryside, yet within a short drive of J15 of the M4. The Ridgeway National Trail runs within metres of the front door, making this an ideal location for outdoor and equestrian enthusiasts. There are excellent pubs in the nearby villages of Wanborough and Bishopstone as well as a doctors surgery and highly regarded local schools. Swindon Centre, with mainline station to London Paddington, is 7 miles away. The market towns of Marlborough & Cirencester are 10 miles and 20 miles respectively.