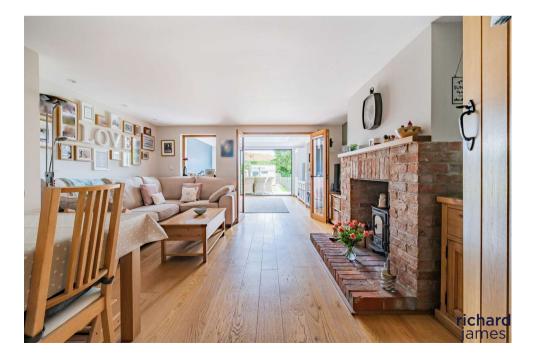

## freehold

Situated on the edge of Wanborough and Liddington is this deceptively spacious and extended three bedroom, three storey home.

On the ground floor the property briefly comprises entrance hall, modern kitchen, WC, living room with woodburning stove, single storey extension to the rear with a beautiful, large lantern and bi-fold doors to allow plenty of natural light. From this room, you head out on to a suntrap patio area which is laid to lawn. At the end of the garden, there is an outhouse with power and security door.