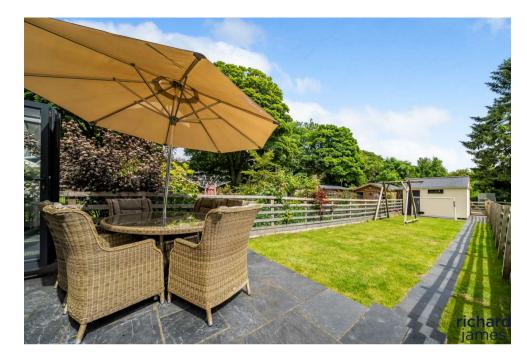

## freehold

Situated on the edge of Wanborough and Liddington is this deceptively spacious and extended three bedroom, three storey home.

On the ground floor the property briefly comprises entrance hall, modern kitchen, WC, living room with woodburning stove, single storey extension to the rear with a beautiful, large lantern and bi-fold doors to allow plenty of natural light. From this room, you head out on to a suntrap patio area which is laid to lawn. At the end of the garden, there is an outhouse with power and security door.