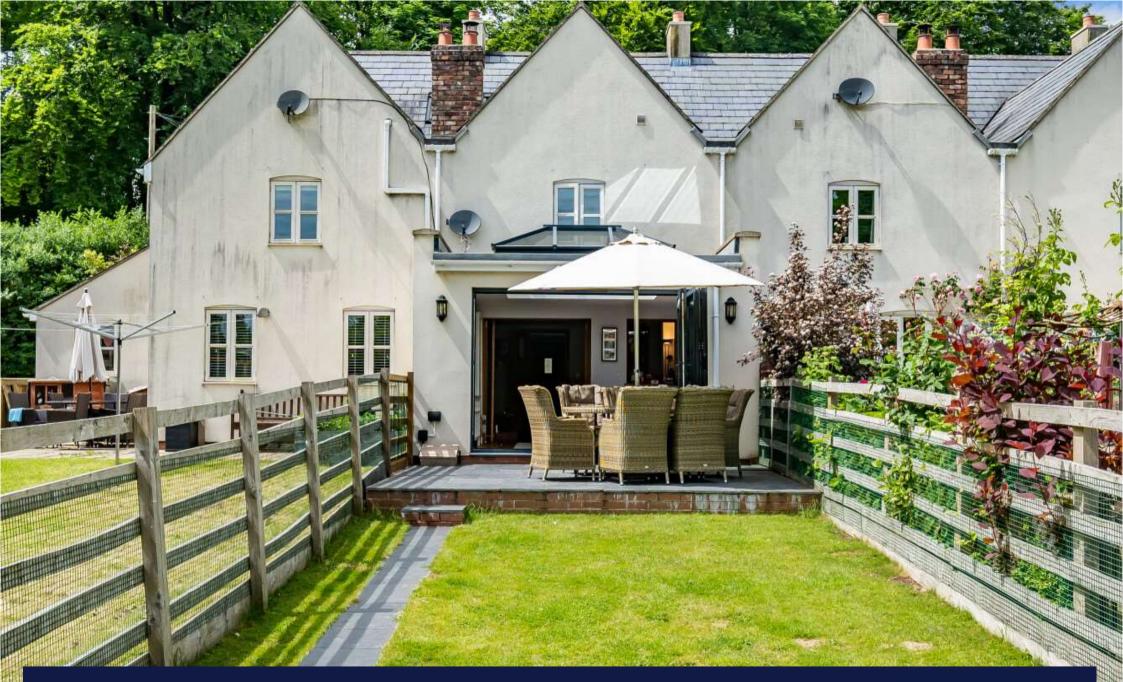

## freehold

Situated on the edge of Wanborough and Liddington is this deceptively spacious and extended three bedroom, three storey home.

On the ground floor the property briefly comprises entrance hall, modern kitchen, WC, living room with woodburning stove, single storey extension to the rear with a beautiful, large lantern and bi-fold doors to allow plenty of natural light. From this room, you head out on to a suntrap patio area which is laid to lawn. At the end of the garden, there is an outhouse with power and security door.