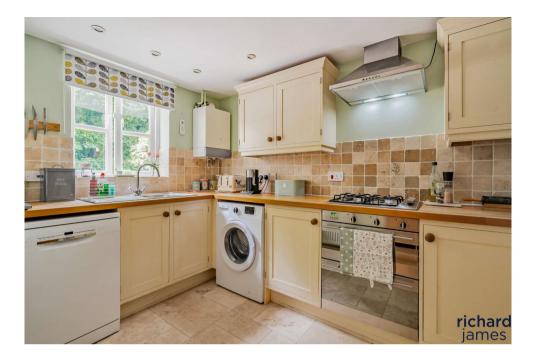

## freehold

Situated on the edge of Wanborough and Liddington is this deceptively spacious and extended three bedroom, three storey home.

On the ground floor the property briefly comprises entrance hall, modern kitchen, WC, living room with woodburning stove, single storey extension to the rear with a beautiful, large lantern and bi-fold doors to allow plenty of natural light. From this room, you head out on to a suntrap patio area which is laid to lawn. At the end of the garden, there is an outhouse with power and security door.