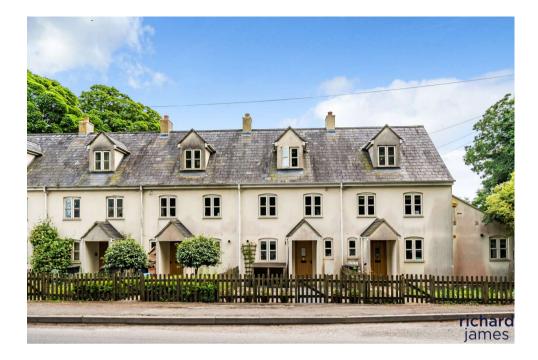

Ridgeway Cottages, Foxhill, SN4 0DU

The

guide price £350,000 - £375,000

richard james

6

## freehold

Situated on the edge of Wanborough and Liddington is this deceptively spacious and extended three bedroom, three storey home.

On the ground floor the property briefly comprises entrance hall, modern kitchen, WC, living room with woodburning stove, single storey extension to the rear with a beautiful, large lantern and bi-fold doors to allow plenty of natural light. From this room, you head out on to a suntrap patio area which is laid to lawn. At the end of the garden, there is an outhouse with power and security door.