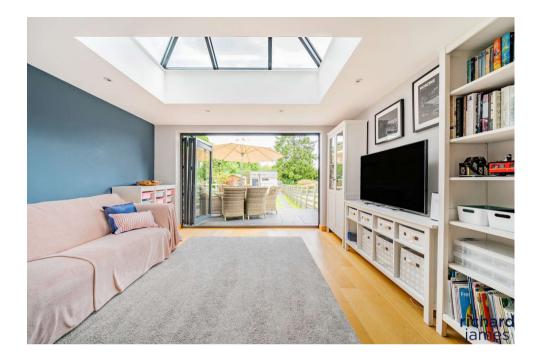

## freehold

Situated on the edge of Wanborough and Liddington is this deceptively spacious and extended three bedroom, three storey home.

On the ground floor the property briefly comprises entrance hall, modern kitchen, WC, living room with woodburning stove, single storey extension to the rear with a beautiful, large lantern and bi-fold doors to allow plenty of natural light. From this room, you head out on to a suntrap patio area which is laid to lawn. At the end of the garden, there is an outhouse with power and security door.