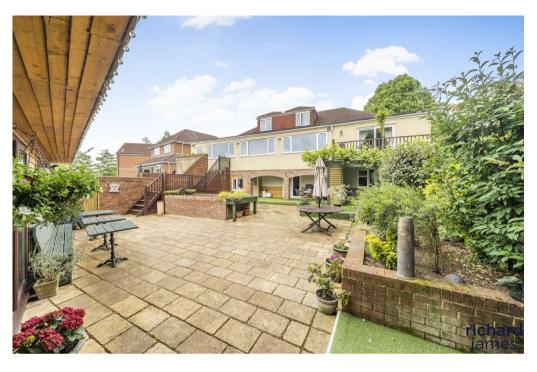

Harbour Close, Swindon, SN25 3DL

guide price £650,000 to £700,000

richard james

This unique and abnormally large property can be found tucked neatly down a guiet road in the North Swindon area. This benefits from a large plot and includes ample driveway parking, a 3-4 bedroom property, 1 bedroom annexe, 2 bedroom apartment, 2 private rear gardens and a large outbuilding.

The main property comprises; entrance hall, generous living room, spacious kitchen, family bathroom, a double bedroom and a versatile bedroom/dining room. Upstairs are two double bedrooms with built-in wardrobes and one of which boasts an en suite. There is also a large private rear garden laid to patio and artificial lawn. To the rear of this is the outbuilding which is currently set up as two offices, a workshop and two store room areas.