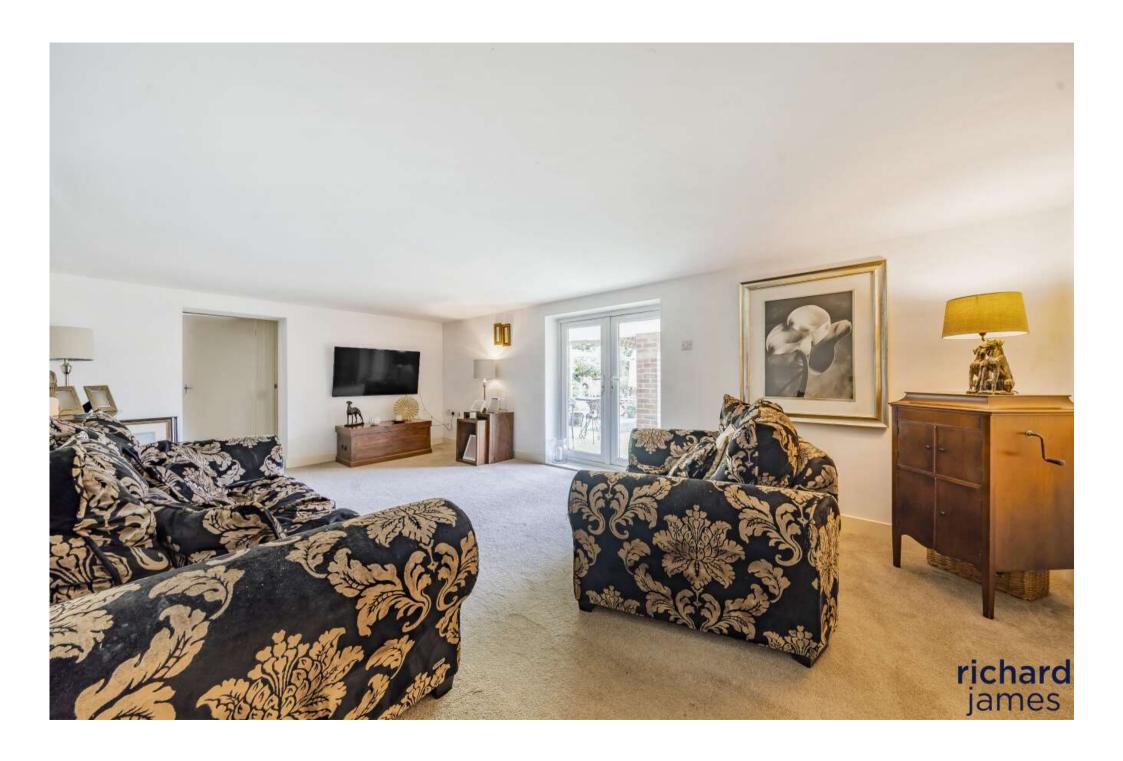

The main property comprises; entrance hall, generous living room, spacious kitchen, family bathroom, a double bedroom and a versatile bedroom/dining room. Upstairs are two double bedrooms with built-in wardrobes and one of which boasts an en suite. There is also a large private rear garden laid to patio and artificial lawn. To the rear of this is the outbuilding which is currently set up as two offices, a workshop and two store room areas.