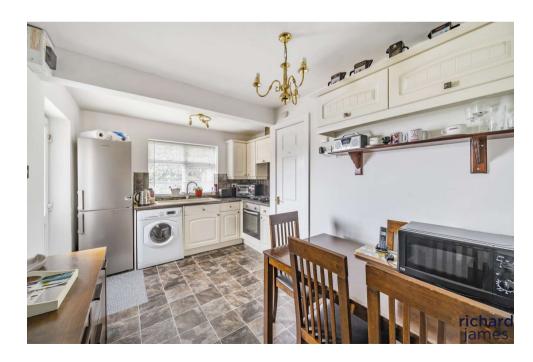

The main property comprises; entrance hall, generous living room, spacious kitchen, family bathroom, a double bedroom and a versatile bedroom/dining room. Upstairs are two double bedrooms with built-in wardrobes and one of which boasts an en suite. There is also a large private rear garden laid to patio and artificial lawn. To the rear of this is the outbuilding which is currently set up as two offices, a workshop and two store room areas.