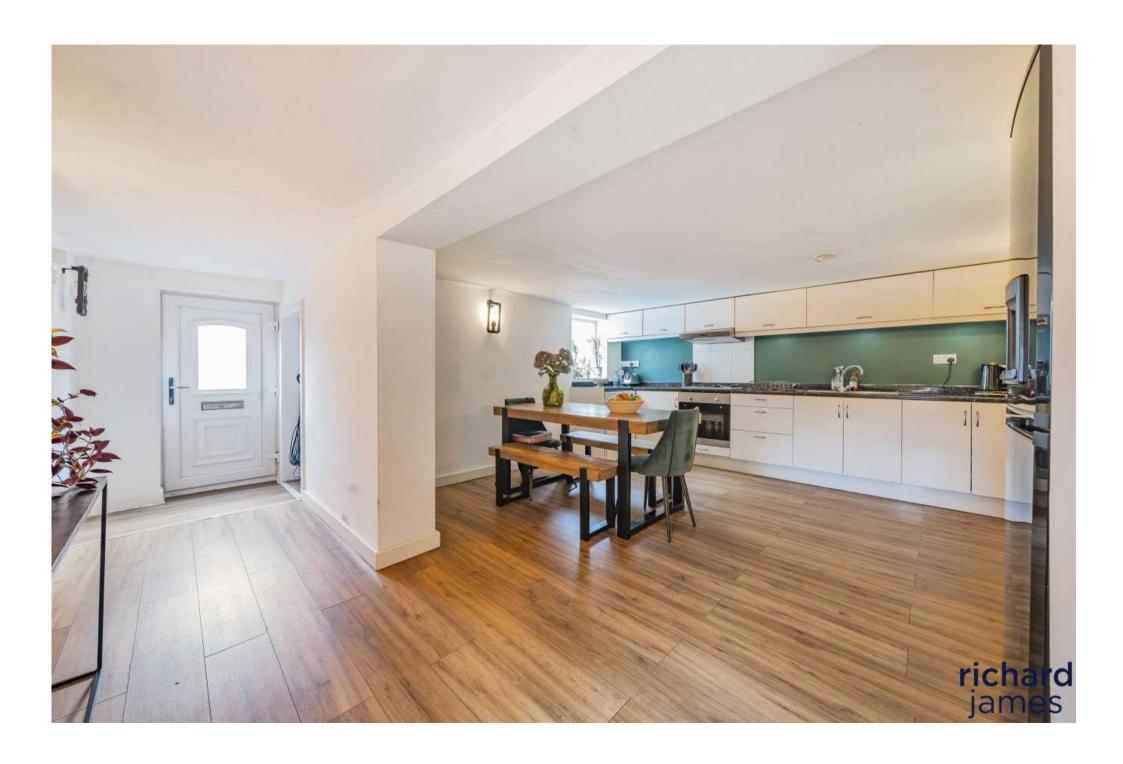

The main property comprises; entrance hall, generous living room, spacious kitchen, family bathroom, a double bedroom and a versatile bedroom/dining room. Upstairs are two double bedrooms with built-in wardrobes and one of which boasts an en suite. There is also a large private rear garden laid to patio and artificial lawn. To the rear of this is the outbuilding which is currently set up as two offices, a workshop and two store room areas.