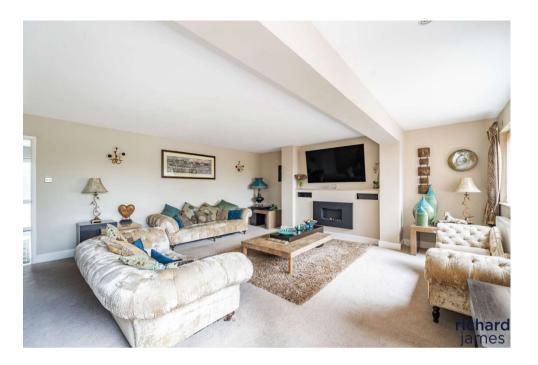

The main property comprises; entrance hall, generous living room, spacious kitchen, family bathroom, a double bedroom and a versatile bedroom/dining room. Upstairs are two double bedrooms with built-in wardrobes and one of which boasts an en suite. There is also a large private rear garden laid to patio and artificial lawn. To the rear of this is the outbuilding which is currently set up as two offices, a workshop and two store room areas.