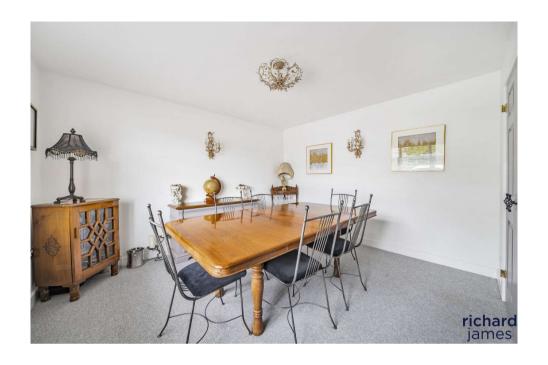

The main property comprises; entrance hall, generous living room, spacious kitchen, family bathroom, a double bedroom and a versatile bedroom/dining room. Upstairs are two double bedrooms with built-in wardrobes and one of which boasts an en suite. There is also a large private rear garden laid to patio and artificial lawn. To the rear of this is the outbuilding which is currently set up as two offices, a workshop and two store room areas.