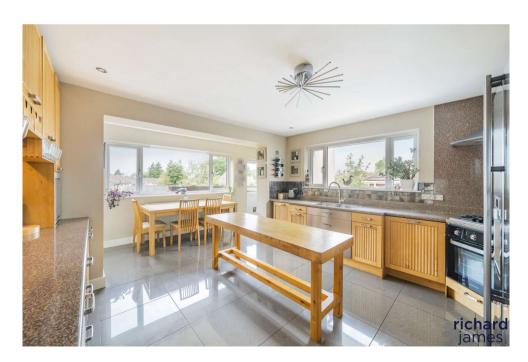

The main property comprises; entrance hall, generous living room, spacious kitchen, family bathroom, a double bedroom and a versatile bedroom/dining room. Upstairs are two double bedrooms with built-in wardrobes and one of which boasts an en suite. There is also a large private rear garden laid to patio and artificial lawn. To the rear of this is the outbuilding which is currently set up as two offices, a workshop and two store room areas.