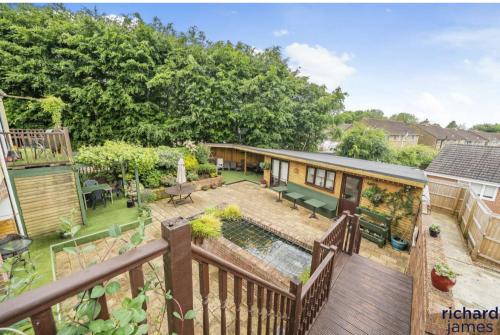

The main property comprises; entrance hall, generous living room, spacious kitchen, family bathroom, a double bedroom and a versatile bedroom/dining room. Upstairs are two double bedrooms with built-in wardrobes and one of which boasts an en suite. There is also a large private rear garden laid to patio and artificial lawn. To the rear of this is the outbuilding which is currently set up as two offices, a workshop and two store room areas.