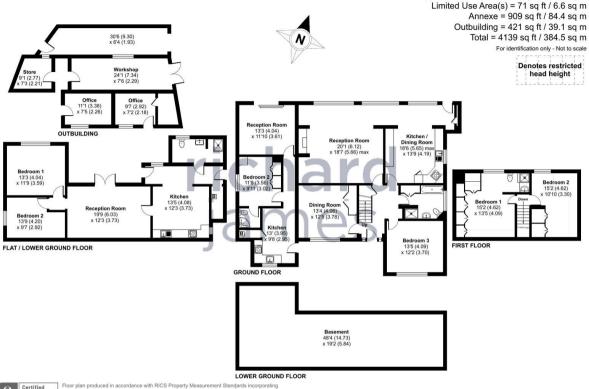

Harbour Close, Swindon, SN25 3DL

guide price £650,000 to £700,000

richard james

This unique and abnormally large property can be found tucked neatly down a guiet road in the North Swindon area. This benefits from a large plot and includes ample driveway parking, a 3-4 bedroom property, 1 bedroom annexe, 2 bedroom apartment, 2 private rear gardens and a large outbuilding.

The main property comprises; entrance hall, generous living room, spacious kitchen, family bathroom, a double bedroom and a versatile bedroom/dining room. Upstairs are two double bedrooms with built-in wardrobes and one of which boasts an en suite. There is also a large private rear garden laid to patio and artificial lawn. To the rear of this is the outbuilding which is currently set up as two offices, a workshop and two store room areas.

The annexe comprises; kitchen, double bedroom with en suite and living room to the rear. It also benefits from its own part of the private garden to the side and rear.

Finally, the two bedroom apartment comprises; two double bedrooms, kitchen, living room and full bathroom.

#### RICS Measurer

Floor plan produced in accordance with RICS Property Measurement Standards incorporating International Property Measurement Standards (IPMS2 Residential). ©ntchecom 2024. Produced for Richard James. REF: 1137109

Approximate Area = 2738 sq ft / 254.4 sq m