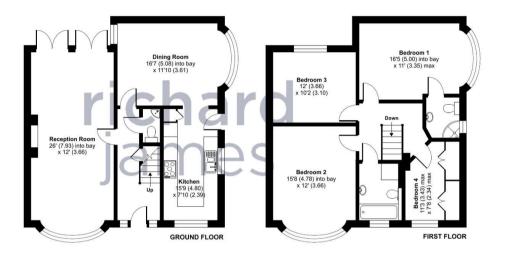

The property comprises; entrance hall, WC, spacious living room with patio doors, dining room and long integrated kitchen also boasting access to the garden area. Upstairs you'll find the fourth bedroom used currently as a dressing room, two spacious double bedrooms, the family bathroom and finally the bay fronted master bedroom with en suite shower room. The property also benefits from a single garage, ample driveway parking and a huge wrap-around garden laid to patio and lawn with complete privacy to the rear.

call us for a free valuation on your property

oldtown@richardjames.uk

Victoria Road | Old Town | SN1 3BD

Approximate Area = 1482 sq ft / 137.7 sq m Garage = 185 sq ft / 17.2 sq m Total = 1667 sq ft / 154.9 sq m For identification only - Not to scale

Floor plan produced in accordance with RICS Property Measurement Standards incorporating International Property Measurement Standards (IPMS2 Residential). @ntchecom 2024. Produced for Richard James. REF: 1150146