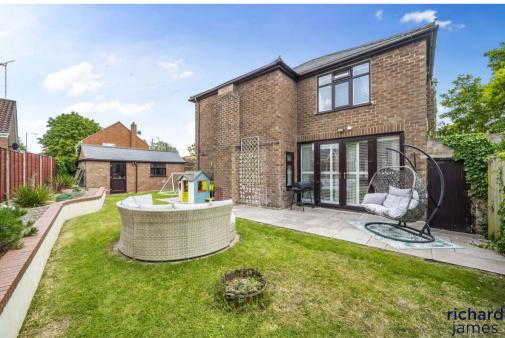

The property comprises; entrance hall, WC, spacious living room with patio doors, dining room and long integrated kitchen also boasting access to the garden area. Upstairs you'll find the fourth bedroom used currently as a dressing room, two spacious double bedrooms, the family bathroom and finally the bay fronted master bedroom with en suite shower room. The property also benefits from a single garage, ample driveway parking and a huge wrap-around garden laid to patio and lawn with complete privacy to the rear.