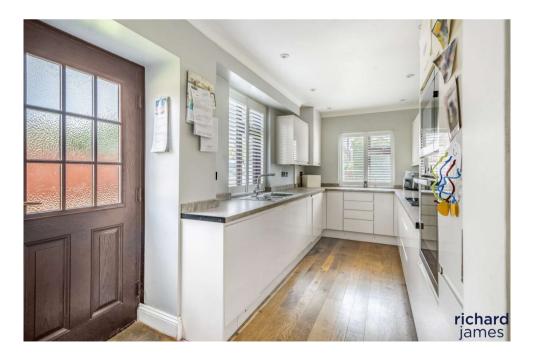

The property comprises; entrance hall, WC, spacious living room with patio doors, dining room and long integrated kitchen also boasting access to the garden area. Upstairs you'll find the fourth bedroom used currently as a dressing room, two spacious double bedrooms, the family bathroom and finally the bay fronted master bedroom with en suite shower room. The property also benefits from a single garage, ample driveway parking and a huge wrap-around garden laid to patio and lawn with complete privacy to the rear.