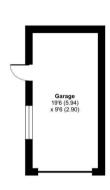

call us for a free valuation on your property

oldtown@richardjames.uk

Victoria Road | Old Town | SN1 3BD

Approximate Area = 1482 sq ft / 137.7 sq m Garage = 185 sq ft / 17.2 sq m Total = 1667 sq ft / 154.9 sq m For identification only - Not to scale

Floor plan produced in accordance with RICS Property Measurement Standards incorporating International Property Measurement Standards (IPMS2 Residential). @ntchecom 2024. Produced for Richard James. REF: 1150146