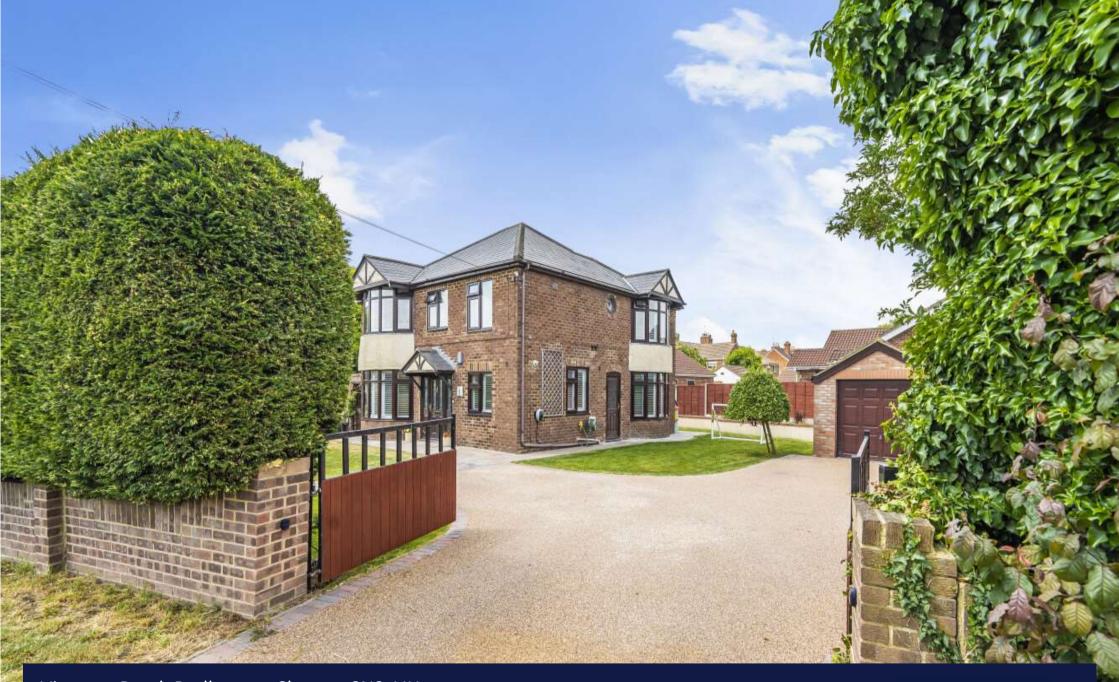

Vicarage Road, Rodbourne Cheney, SN2 1JH

asking price £440,000

richard james

- FOUR BEDROOMS
- DETACHED
- IMMACULATELY PRESENTED
- BAY FRONTED
- WRAP-AROUND GARDEN
- TRIPLE-GLAZED WINDOWS
- GENEROUS PLOT
- GARAGE AND GATED DRIVEWAY

This amazing four bedroom detached family home is offered to market boasting a recently laid and gated resin driveway, generous plot and is situated in a popular area only a short distance from multiple useful amenities such as schools, shops and the train station.

The property comprises; entrance hall, WC, spacious living room with patio doors, dining room and long integrated kitchen also boasting access to the garden area. Upstairs you'll find the fourth bedroom used currently as a dressing room, two spacious double bedrooms, the family bathroom and finally the bay fronted master bedroom with en suite shower room. The property also benefits from a single garage, ample driveway parking and a huge wrap-around garden laid to patio and lawn with complete privacy to the rear.