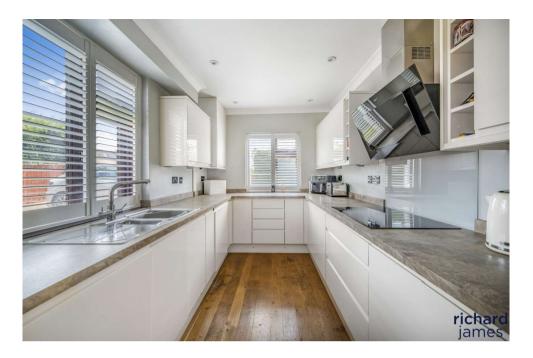

The property comprises; entrance hall, WC, spacious living room with patio doors, dining room and long integrated kitchen also boasting access to the garden area. Upstairs you'll find the fourth bedroom used currently as a dressing room, two spacious double bedrooms, the family bathroom and finally the bay fronted master bedroom with en suite shower room. The property also benefits from a single garage, ample driveway parking and a huge wrap-around garden laid to patio and lawn with complete privacy to the rear.