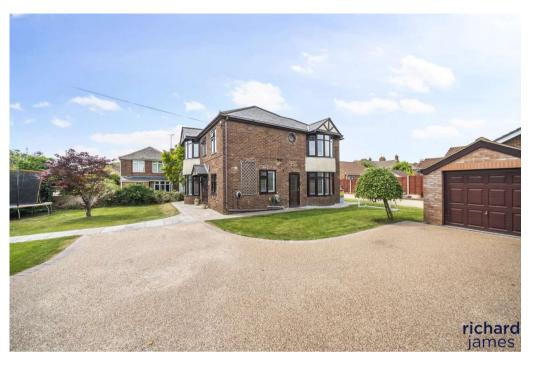

Vicarage Road, Rodbourne Cheney, SN2 1JH

asking price £440,000

richard james

- FOUR BEDROOMS
- DETACHED
- IMMACULATELY PRESENTED
- BAY FRONTED
- WRAP-AROUND GARDEN
- TRIPLE-GLAZED WINDOWS
- GENEROUS PLOT
- GARAGE AND GATED DRIVEWAY

This amazing four bedroom detached family home is offered to market boasting a recently laid and gated resin driveway, generous plot and is situated in a popular area only a short distance from multiple useful amenities such as schools, shops and the train station.