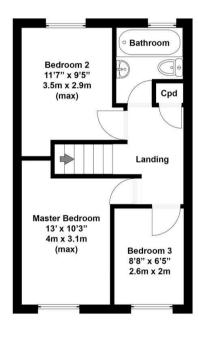

# Total area approx: 958 sq ft / 89 sq m (Includes garage)

▼ 1st Floor

N.B. Whilst care has been taken with this floor plan to reflect an accurate likeness of the property it should only be used as an approximation for illustrative purposes only, specifically no guarantee is given and all should not be relied on solely as a basis of valuation. Plan not to scale.