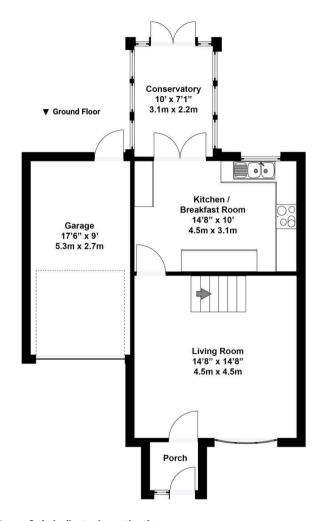

# Total area approx: 958 sq ft / 89 sq m (Includes garage)

▼ 1st Floor

N.B. Whilst care has been taken with this floor plan to reflect an accurate likeness of the property it should only be used as an approximation for illustrative purposes only, specifically no guarantee is given and all should not be relied on solely as a basis of valuation. Plan not to scale.