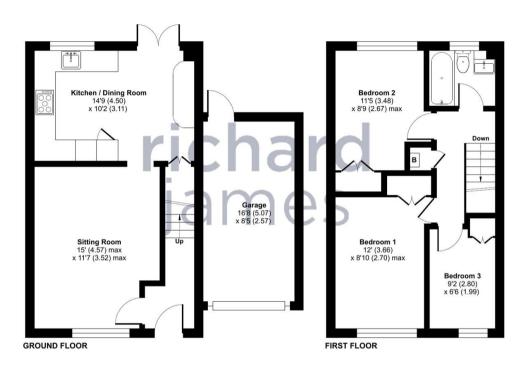

### **EPC**

Approximate Area = 754 sq ft / 70 sq m
Garage = 140 sq ft / 13 sq m
Total = 894 sq ft / 83 sq m
For identification only - Not to scale

Floor plan produced in accordance with RICS Property Measurement Standards incorporating International Property Measurement Standards (IPMS2 Residential). ©nichecom 2024. Produced for Richard James. REF: 1116128