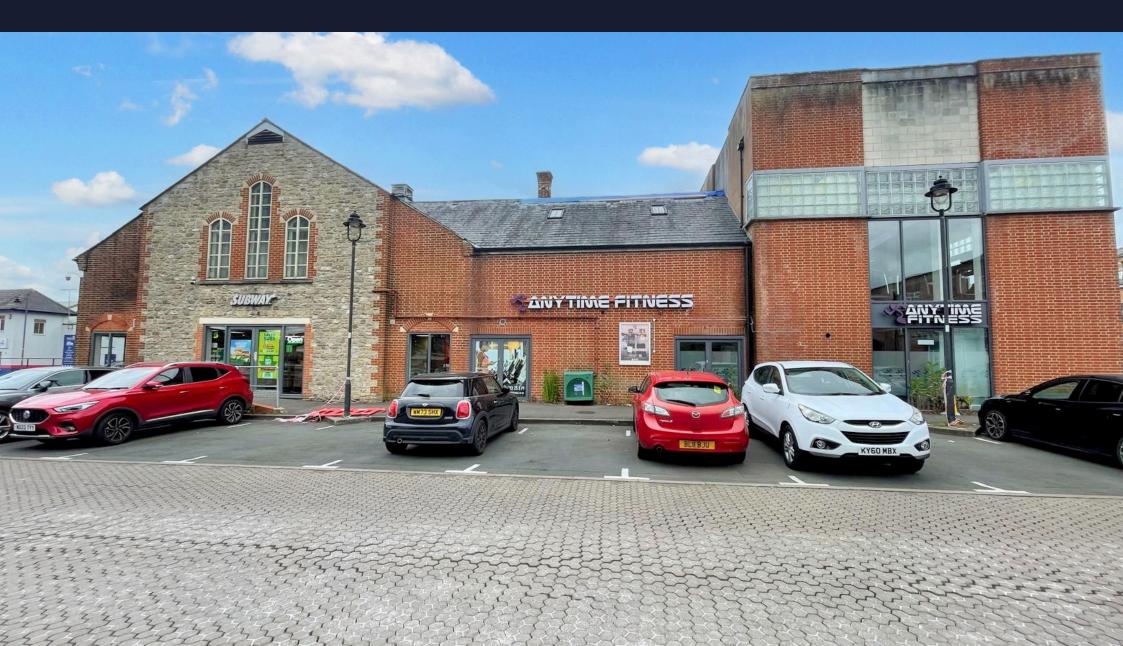

#### \*\* INVESTMENT OPPORTUNITY \*\* C. 7.5% YIELD \*\*

Unit 1: Tree Nightclub

Lease Term: 10 years (from 2016) Size: 9,505 sq ft

A spacious and popular nightclub, serving as a prominent venue for entertainment and social gatherings.

Unit 2: Subway

Lease Term: 10 years (from 2024) Size: 1,119 sq ft

A well-known fast-food franchise, offering a reliable rental income from a brand with strong customer loyalty.

**Unit 3: Anytime Fitness** 

Lease Term: 15 years (from 2009) Size: 4,434 sq ft

A well recognised fitness centre providing 24/7 access, ensuring consistent membership engagement and revenue.

Key Highlights:

High-Yield Investment: Benefit from a mix of entertainment, food service, and fitness tenants, each contributing to a diverse income stream. Desirable Location: Situated in Old Town, Swindon, an area known for its vibrant community, historical significance, and strong footfall.