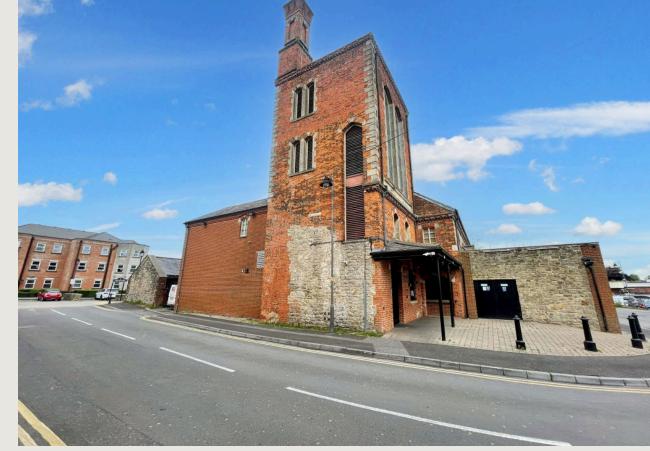

#### \*\* INVESTMENT OPPORTUNITY \*\* C. 7.5% YIELD \*\*

Unit 1: Tree Nightclub

Lease Term: 10 years (from 2016) Size: 9,505 sq ft

A spacious and popular nightclub, serving as a prominent venue for entertainment and social gatherings.