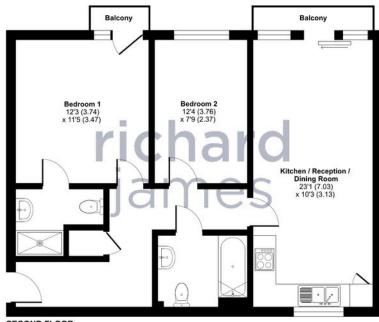

## **Floorplan**

Approximate Area = 699 sq ft / 64.9 sq m
For identification only - Not to scale

SECOND FLOOR

Floor plan produced in accordance with RtCS Property Measurement Standards incorporating International Property Measurement Standards (IPMS2 Residential). © ntchecom 2024.