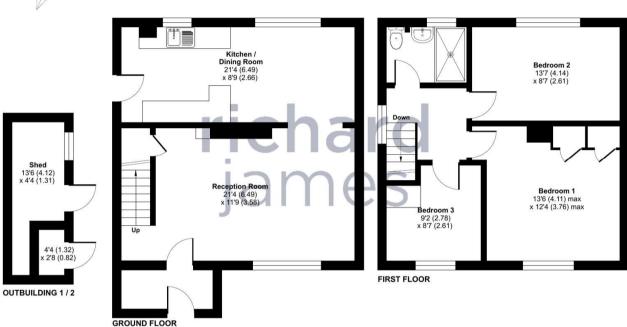

To the rear is an enclosed rear garden with a patio leading to a generous lawn. There is also a storage shed.

THIS PROPERTY IS OF A NON STANDARD CONSTRUCTION.

EPC - D

N

Approximate Area = 947 sq ft / 87.9 sq m Outbuildings = 61 sq ft / 5.6 sq m Total = 1008 sq ft / 93.6 sq m

Floor plan produced in accordance with RICS Property Measurement Standards incorporating International Property Measurement Standards (IPMS2 Residential). ©nichecom 2024. Produced for Richard James. REF: 121629