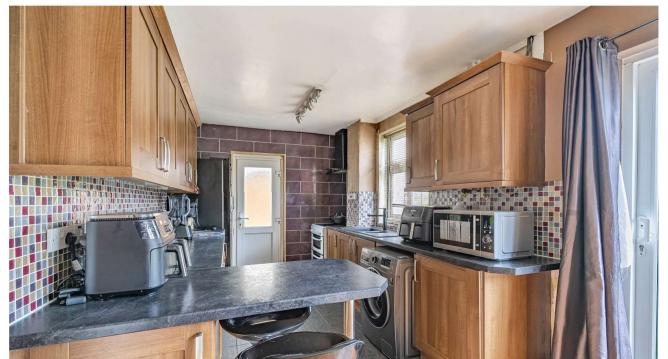

The ground floor living accommodation comprises; Entrance porch, a spacious lounge/dining room leading to the kitchen/diner offering a view to the rear.

The first floor offers; first floor landing, a generous main bedroom with fitted storage, a large second bedroom, bedroom three plus the family shower room.