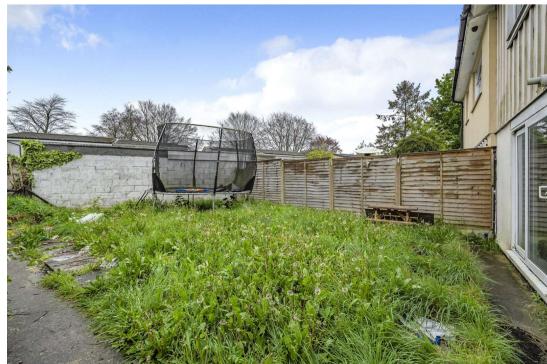

To the rear is an enclosed rear garden with a patio leading to a generous lawn. There is also a storage shed.

THIS PROPERTY IS OF A NON STANDARD CONSTRUCTION.

EPC - D

N

Approximate Area = 947 sq ft / 87.9 sq m Outbuildings = 61 sq ft / 5.6 sq m Total = 1008 sq ft / 93.6 sq m