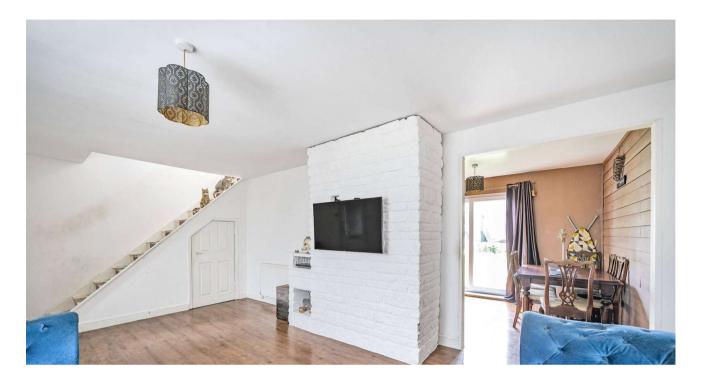

The ground floor living accommodation comprises; Entrance porch, a spacious lounge/dining room leading to the kitchen/diner offering a view to the rear.

The first floor offers; first floor landing, a generous main bedroom with fitted storage, a large second bedroom, bedroom three plus the family shower room.