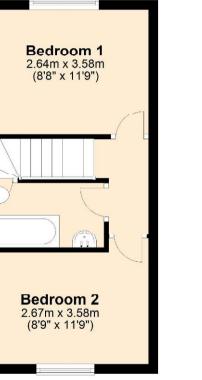

#### \*\*\*VACANT POSSESSION 2 DOUBLE BEDROOM MID TERRACE\*\*\*

Situated in a quiet Middleleaze cul de sac, we are pleased to present this 2 bedroom mid terrace house. The property benefits from uPVC double glazing, gas radiator central heating, sitting room, kitchen/dining room, 2 bedrooms, family bathroom, garden & parking. The property is well located for all local amenities, shops, schools etc, Lydiard Park & M4 J16. The property is offered with vacant possession & viewing is highly recommended by the vendor's sole agent.

### EPC

Total area: approx. 53.9 sq. metres (580.2 sq. feet)