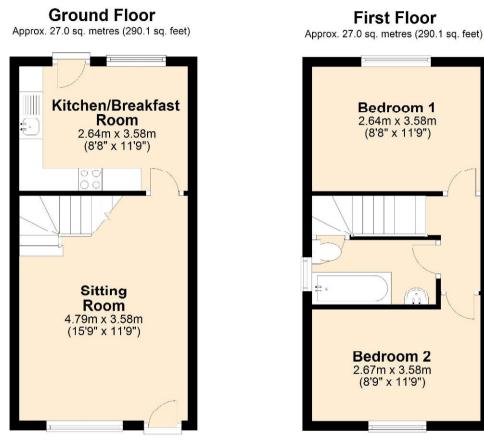

#### \*\*\*VACANT POSSESSION 2 DOUBLE BEDROOM MID TERRACE\*\*\*

Situated in a quiet Middleleaze cul de sac, we are pleased to present this 2 bedroom mid terrace house. The property benefits from uPVC double glazing, gas radiator central heating, sitting room, kitchen/dining room, 2 bedrooms, family bathroom, garden & parking. The property is well located for all local amenities, shops, schools etc, Lydiard Park & M4 J16. The property is offered with vacant possession & viewing is highly recommended by the vendor's sole agent.

### EPC

Total area: approx. 53.9 sq. metres (580.2 sq. feet)