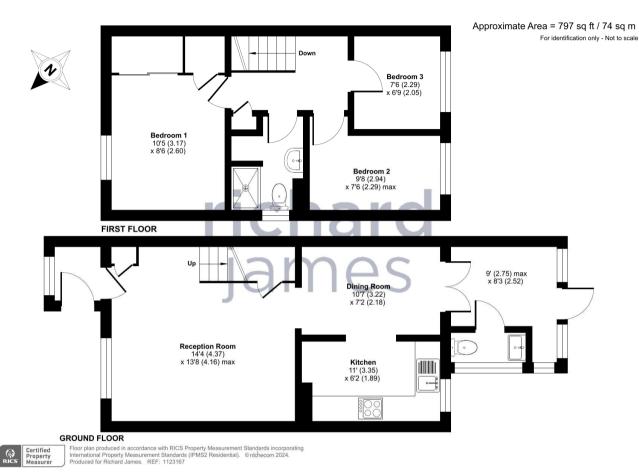

22 Kerry Close, Ramleaze, Swindon, SN5 5SQ

**Offers in the region of £265,000** 

#### \*\*\*IMMACULATE & EXTENDED 3 BEDROOM SEMI DETACHED WITH CLOAKROOM & PARKING TO THE SIDE\*\*\*

Set in a quiet cul de sac, we are pleased to present this much improved & extended 3 bedroom end terrace house. The property benefits from uPVC double glazing, gas radiator central heating, sitting room, fitted kitchen, dining area, uPVC double glazed conservatory, cloakroom, 3 bedrooms, bathroom, paring to side & gardens. The property is well located for all local amenities, shops, schools etc Lydiard Park & M4 J16. Viewing is highly recommended by the vendor's sole agent.