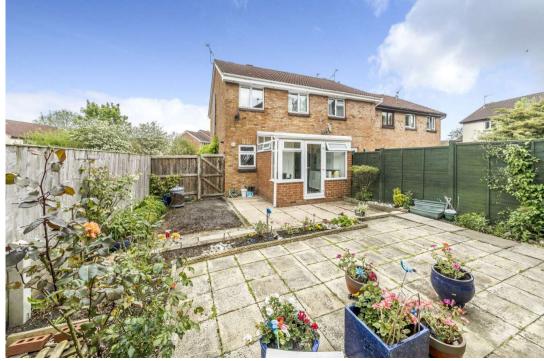

#### \*\*\*IMMACULATE & EXTENDED 3 BEDROOM SEMI DETACHED WITH CLOAKROOM & PARKING TO THE SIDE\*\*\*

Set in a quiet cul de sac, we are pleased to present this much improved & extended 3 bedroom end terrace house. The property benefits from uPVC double glazing, gas radiator central heating, sitting room, fitted kitchen, dining area, uPVC double glazed conservatory, cloakroom, 3 bedrooms, bathroom, paring to side & gardens. The property is well located for all local amenities, shops, schools etc Lydiard Park & M4 J16. Viewing is highly recommended by the vendor's sole agent.