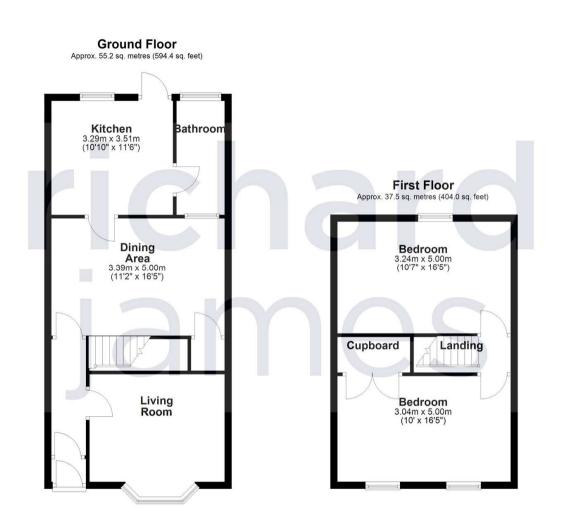

# 🚔 2 🕮 2 📛 1

Presenting this beautifully refurbished two double bedroom home, located in the soughtafter Broad Green area of Swindon.

Boasting a modern interior throughout, the property features a spacious lounge, separate dining room, a contemporary kitchen, and a stylish bathroom.

Upstairs, there are two generous double bedrooms.

Outside, the property benefits from a rear garden, perfect for outdoor relaxation.

Conveniently situated close to local amenities and schools, and within walking distance of both the train station and town centre.