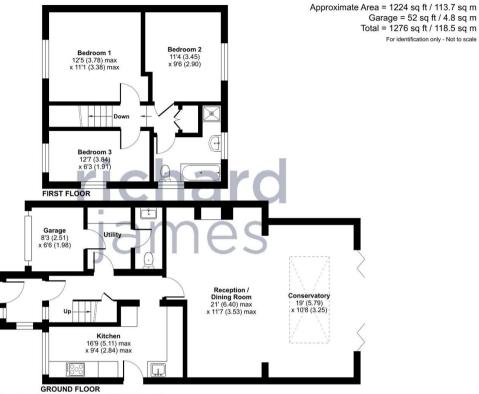

The first floor offers; a generous master bedroom, bedroom two which is also a double, bedroom three plus a modern bathroom with a four piece suite.

To the rear is an enclosed rear garden with patio leading to a lawned area, there is concrete hard standing for a shed plus secure gated side access.

Garage = 52 sq ft / 4.8 sq m

For identification only - Not to scale