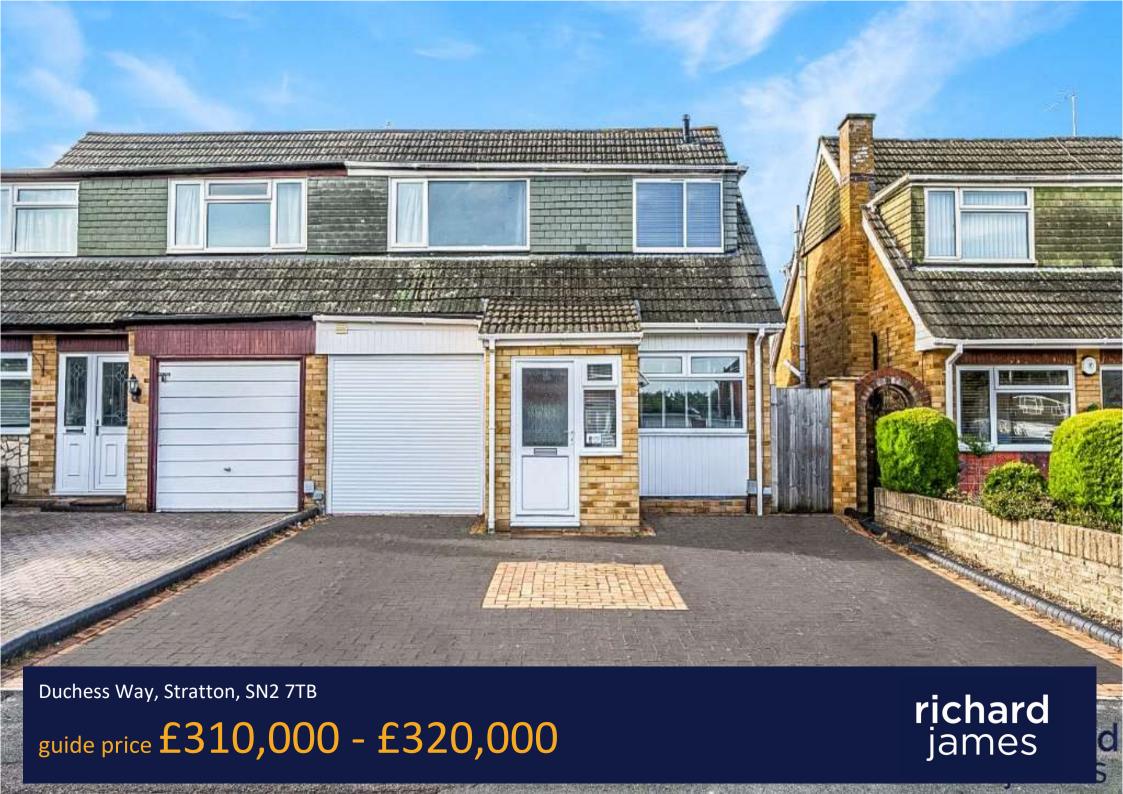

## freehold energy efficiency rating

\*\*\* GUIDE PRICE £310,000 - £320,000 \*\*\*

\*\* EXTENDED \*\* CLOSE TO LOCAL SCHOOLS\*\* VIEWING IS ADVISED\*\*

This EXTENDED and IMPROVED three bedroom semi-detached home is located in Upper Stratton and would be ideal for a family due to its extended living space, its modern kitchen plus its great location just a short walk from local schools, shops and playing fields.

The first floor offers; a generous master bedroom, bedroom two which is also a double, bedroom three plus a modern bathroom with a four piece suite.

To the rear is an enclosed rear garden with patio leading to a lawned area, there is concrete hard standing for a shed plus secure gated side access.