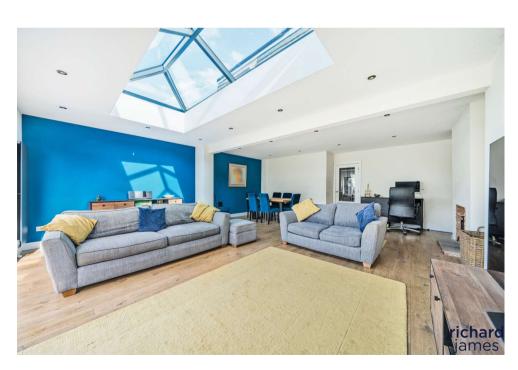

The ground floor living accommodation comprises; entrance porch, entrance hall, a large extended lounge/dining room with bi-folding doors to the rear, roof lantern and log burner stove, a modern recenlty fitted kitchen with quartz worktops and integrated appliances, utility room, W.C plus integral access to the garage.