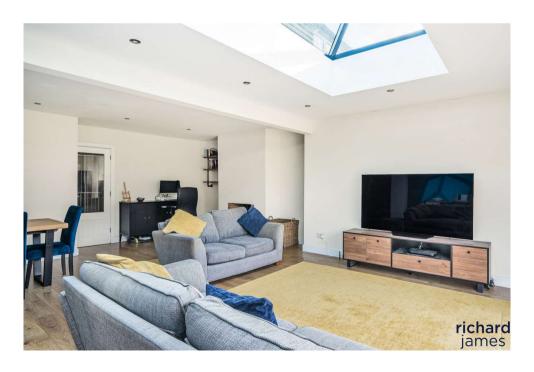

The ground floor living accommodation comprises; entrance porch, entrance hall, a large extended lounge/dining room with bi-folding doors to the rear, roof lantern and log burner stove, a modern recenlty fitted kitchen with quartz worktops and integrated appliances, utility room, W.C plus integral access to the garage.