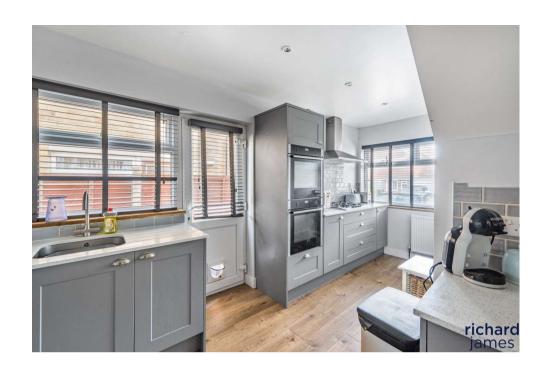

The ground floor living accommodation comprises; entrance porch, entrance hall, a large extended lounge/dining room with bi-folding doors to the rear, roof lantern and log burner stove, a modern recenlty fitted kitchen with quartz worktops and integrated appliances, utility room, W.C plus integral access to the garage.