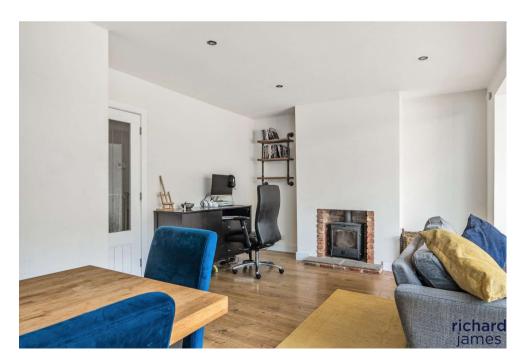

The ground floor living accommodation comprises; entrance porch, entrance hall, a large extended lounge/dining room with bi-folding doors to the rear, roof lantern and log burner stove, a modern recenlty fitted kitchen with quartz worktops and integrated appliances, utility room, W.C plus integral access to the garage.