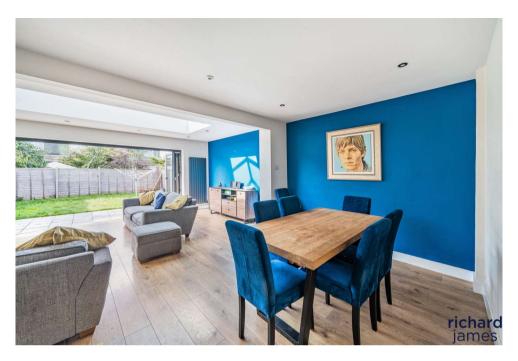

The ground floor living accommodation comprises; entrance porch, entrance hall, a large extended lounge/dining room with bi-folding doors to the rear, roof lantern and log burner stove, a modern recenlty fitted kitchen with quartz worktops and integrated appliances, utility room, W.C plus integral access to the garage.