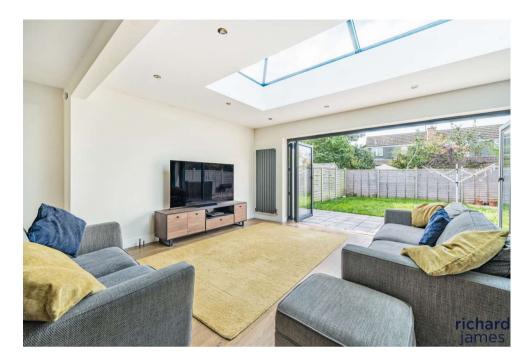

The ground floor living accommodation comprises; entrance porch, entrance hall, a large extended lounge/dining room with bi-folding doors to the rear, roof lantern and log burner stove, a modern recenlty fitted kitchen with quartz worktops and integrated appliances, utility room, W.C plus integral access to the garage.