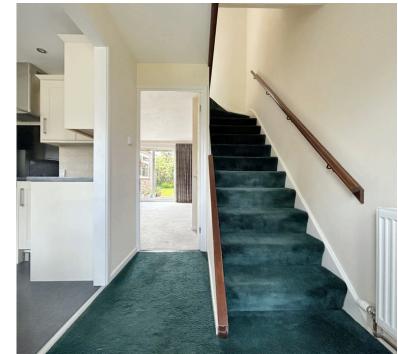

Neutrally decorated throughout, this well-maintained home offers a blank canvas for personalization. The layout includes an entrance hall, a large 15ft x 15ft lounge, a second reception room/study and a fully fitted kitchen on the ground floor, while upstairs features three well-proportioned bedrooms and a three-piece family bathroom with shower over bath.