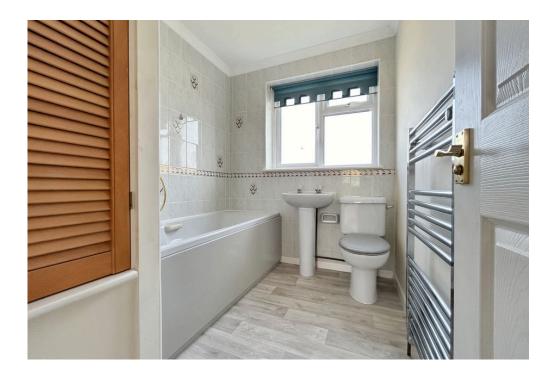

Neutrally decorated throughout, this well-maintained home offers a blank canvas for personalization. The layout includes an entrance hall, a large 15ft x 15ft lounge, a second reception room/study and a fully fitted kitchen on the ground floor, while upstairs features three well-proportioned bedrooms and a three-piece family bathroom with shower over bath.