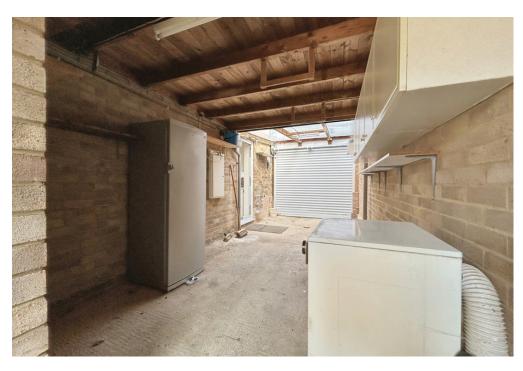

Externally, the property features a front garden alongside driveway parking and a garage, complete with an enclosed rear garden providing ample space for outdoor dining and entertaining. The garden is accessible via the sliding doors in the lounge and through the back door in the garage.