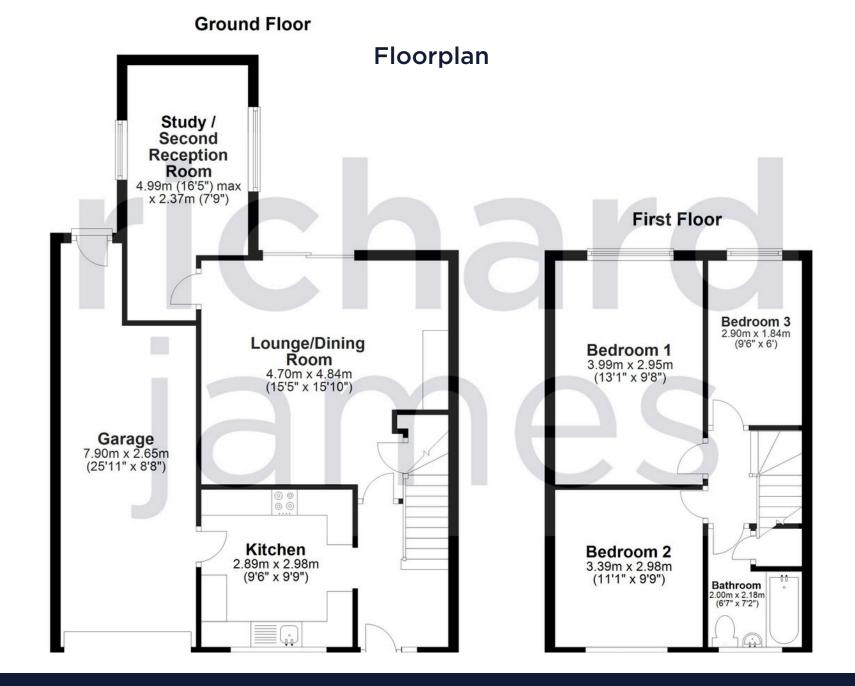

Neutrally decorated throughout, this well-maintained home offers a blank canvas for personalization. The layout includes an entrance hall, a large 15ft x 15ft lounge, a second reception room/study and a fully fitted kitchen on the ground floor, while upstairs features three well-proportioned bedrooms and a three-piece family bathroom with shower over bath.

Externally, the property features a front garden alongside driveway parking and a garage, complete with an enclosed rear garden providing ample space for outdoor dining and entertaining. The garden is accessible via the sliding doors in the lounge and through the back door in the garage.