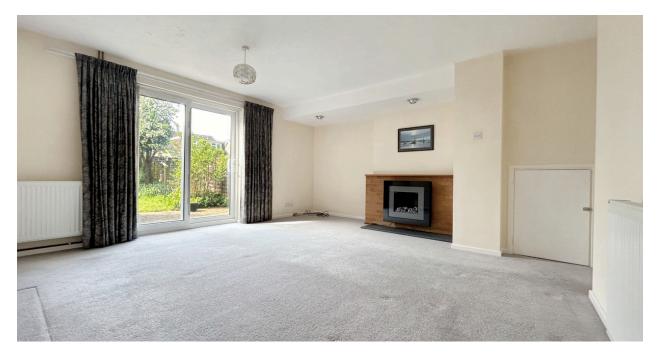

Neutrally decorated throughout, this well-maintained home offers a blank canvas for personalization. The layout includes an entrance hall, a large 15ft x 15ft lounge, a second reception room/study and a fully fitted kitchen on the ground floor, while upstairs features three well-proportioned bedrooms and a three-piece family bathroom with shower over bath.