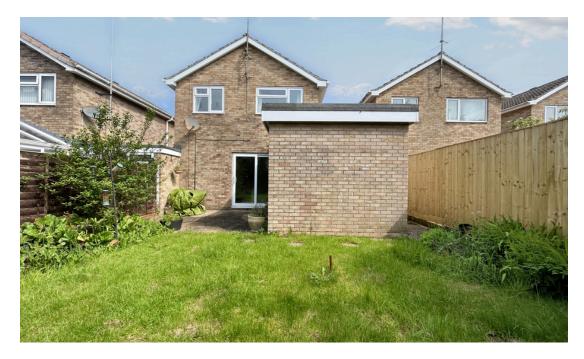

Externally, the property features a front garden alongside driveway parking and a garage, complete with an enclosed rear garden providing ample space for outdoor dining and entertaining. The garden is accessible via the sliding doors in the lounge and through the back door in the garage.