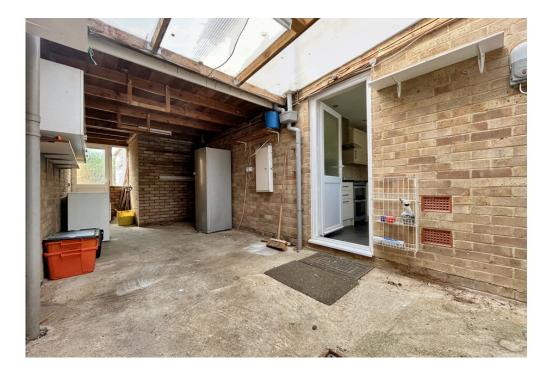

Externally, the property features a front garden alongside driveway parking and a garage, complete with an enclosed rear garden providing ample space for outdoor dining and entertaining. The garden is accessible via the sliding doors in the lounge and through the back door in the garage.