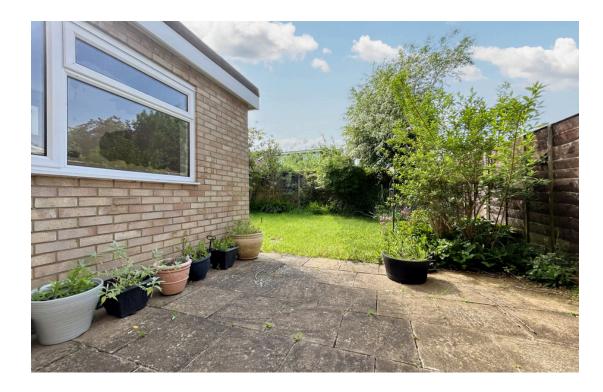

Externally, the property features a front garden alongside driveway parking and a garage, complete with an enclosed rear garden providing ample space for outdoor dining and entertaining. The garden is accessible via the sliding doors in the lounge and through the back door in the garage.