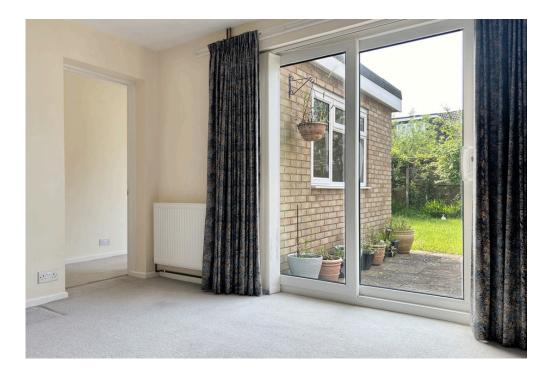

Externally, the property features a front garden alongside driveway parking and a garage, complete with an enclosed rear garden providing ample space for outdoor dining and entertaining. The garden is accessible via the sliding doors in the lounge and through the back door in the garage.