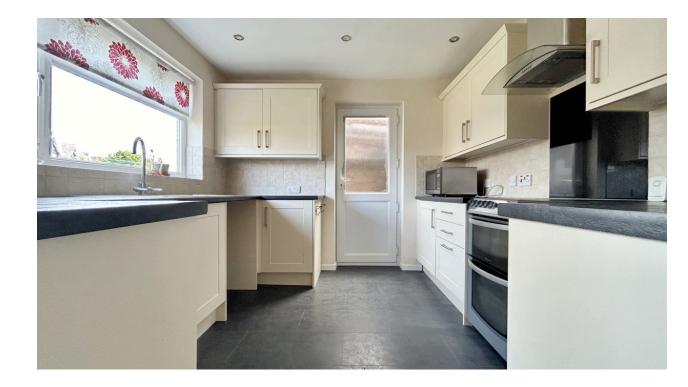

Neutrally decorated throughout, this well-maintained home offers a blank canvas for personalization. The layout includes an entrance hall, a large 15ft x 15ft lounge, a second reception room/study and a fully fitted kitchen on the ground floor, while upstairs features three well-proportioned bedrooms and a three-piece family bathroom with shower over bath.