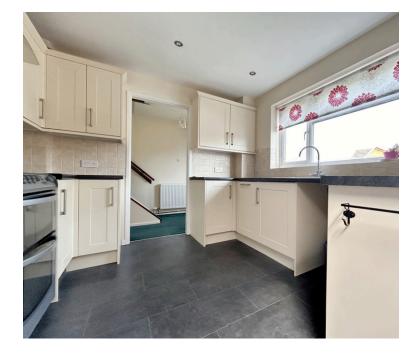

Neutrally decorated throughout, this well-maintained home offers a blank canvas for personalization. The layout includes an entrance hall, a large 15ft x 15ft lounge, a second reception room/study and a fully fitted kitchen on the ground floor, while upstairs features three well-proportioned bedrooms and a three-piece family bathroom with shower over bath.