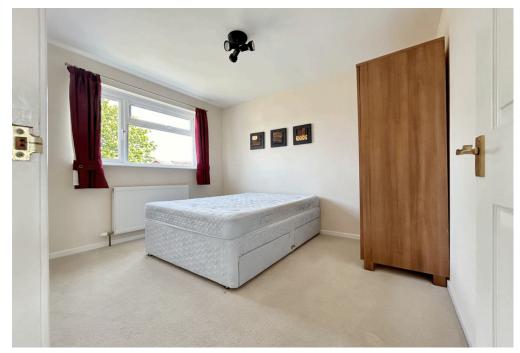

Neutrally decorated throughout, this well-maintained home offers a blank canvas for personalization. The layout includes an entrance hall, a large 15ft x 15ft lounge, a second reception room/study and a fully fitted kitchen on the ground floor, while upstairs features three well-proportioned bedrooms and a three-piece family bathroom with shower over bath.