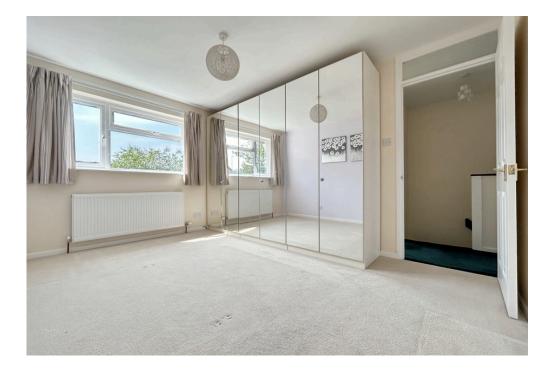

Neutrally decorated throughout, this well-maintained home offers a blank canvas for personalization. The layout includes an entrance hall, a large 15ft x 15ft lounge, a second reception room/study and a fully fitted kitchen on the ground floor, while upstairs features three well-proportioned bedrooms and a three-piece family bathroom with shower over bath.