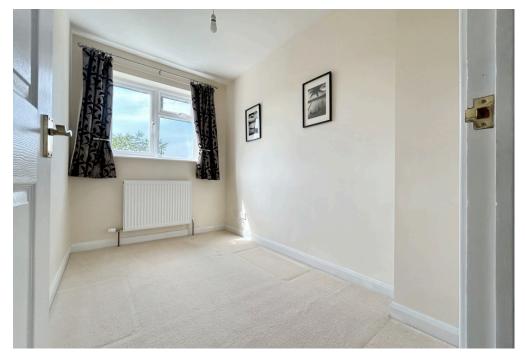

Neutrally decorated throughout, this well-maintained home offers a blank canvas for personalization. The layout includes an entrance hall, a large 15ft x 15ft lounge, a second reception room/study and a fully fitted kitchen on the ground floor, while upstairs features three well-proportioned bedrooms and a three-piece family bathroom with shower over bath.