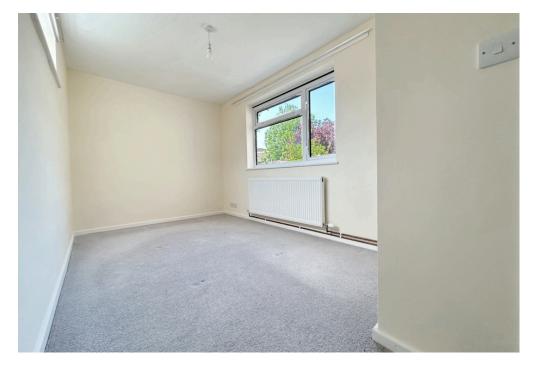

Neutrally decorated throughout, this well-maintained home offers a blank canvas for personalization. The layout includes an entrance hall, a large 15ft x 15ft lounge, a second reception room/study and a fully fitted kitchen on the ground floor, while upstairs features three well-proportioned bedrooms and a three-piece family bathroom with shower over bath.