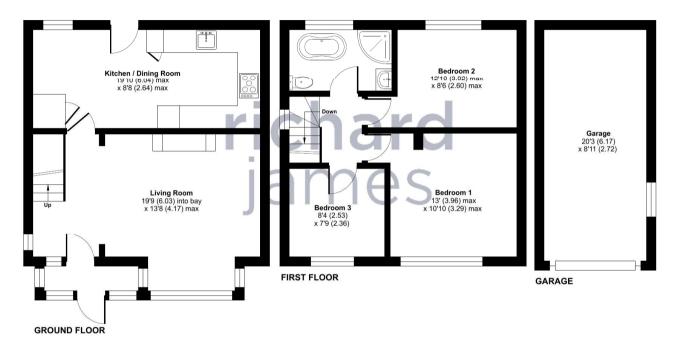

### **EPC**

Approximate Area = 837 sq ft / 77.7 sq m

Garage = 181 sq ft / 16.8 sq m

Total = 1018 sq ft / 94.5 sq m

For identification only - Not to scale

Floor plan produced in accordance with RICS Property Measurement Standards incorporating International Property Measurement Standards (IPMS2 Residential). © nichecom 2024. Produced for Richard James. REF: 1125615