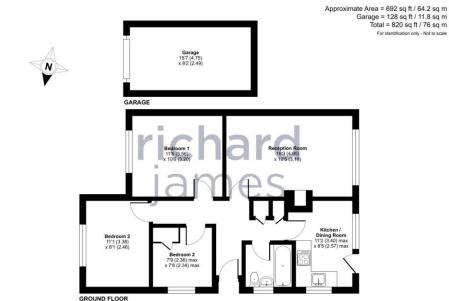

Internally the property comprises; Entrance hall, large living room, kitchen/diner, three bedrooms and the family bathroom.

Externally you will find ample driveway parking with a front lawn area with access to the garage. The rear garden is of good size and is a combination of both patio areas and grass.