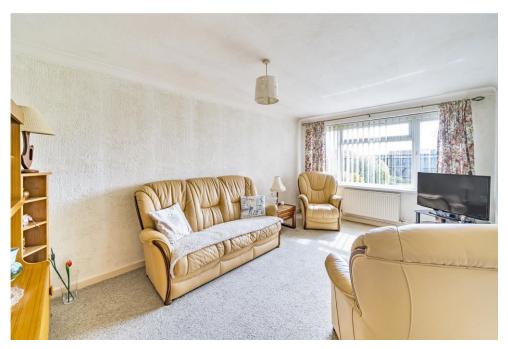

Internally the property comprises; Entrance hall, large living room, kitchen/diner, three bedrooms and the family bathroom.

Externally you will find ample driveway parking with a front lawn area with access to the garage. The rear garden is of good size and is a combination of both patio areas and grass.