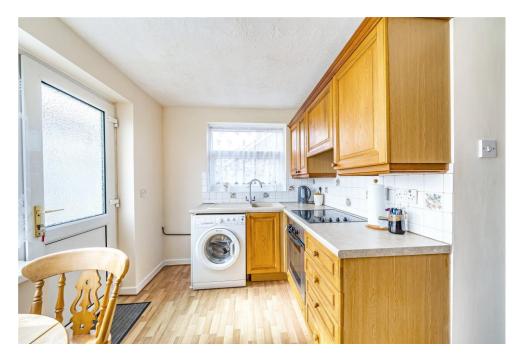

Internally the property comprises; Entrance hall, large living room, kitchen/diner, three bedrooms and the family bathroom.

Externally you will find ample driveway parking with a front lawn area with access to the garage. The rear garden is of good size and is a combination of both patio areas and grass.