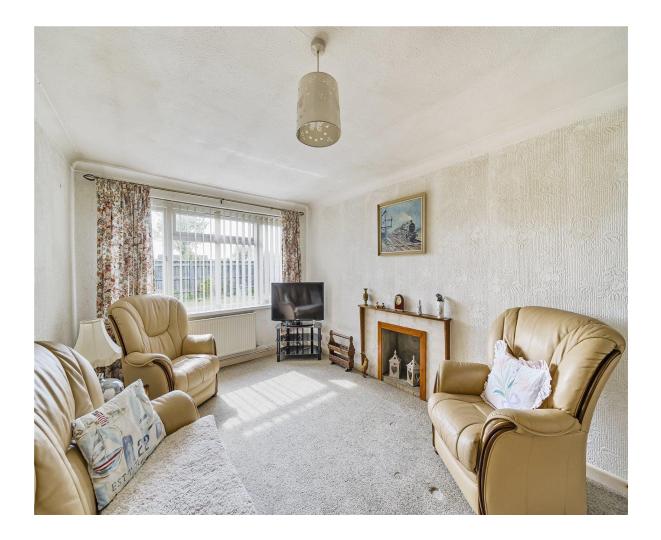

Internally the property comprises; Entrance hall, large living room, kitchen/diner, three bedrooms and the family bathroom.

Externally you will find ample driveway parking with a front lawn area with access to the garage. The rear garden is of good size and is a combination of both patio areas and grass.