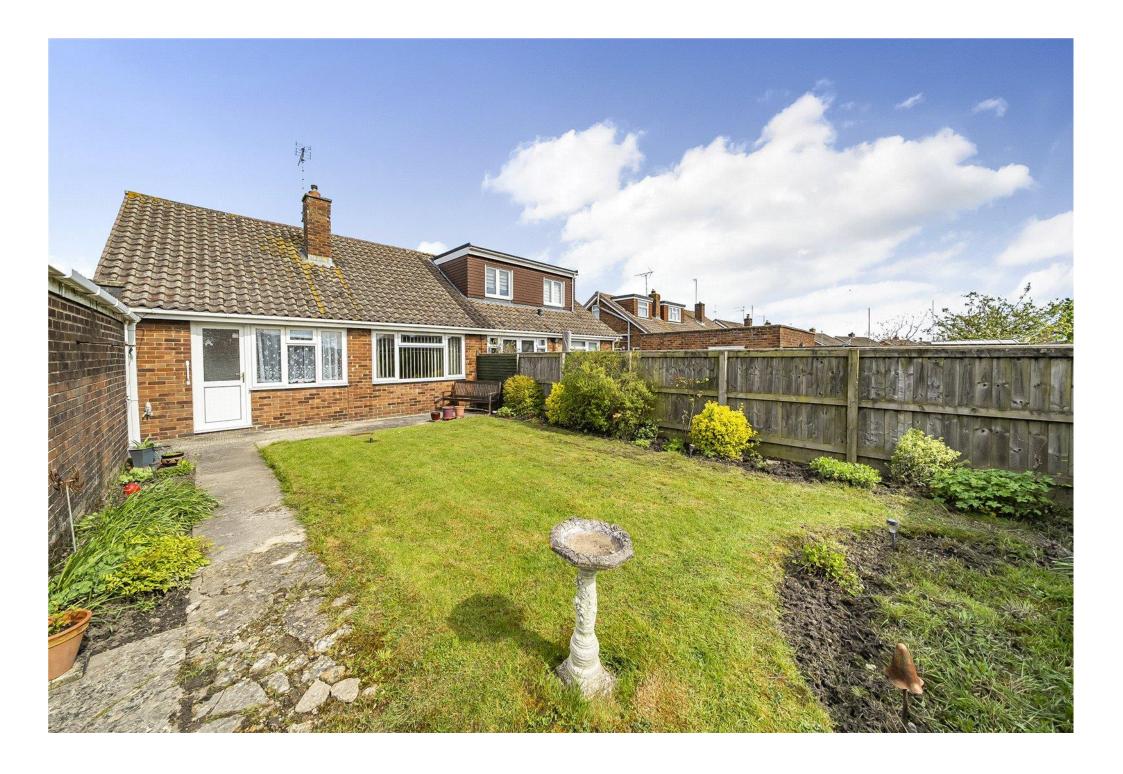

Internally the property comprises; Entrance hall, large living room, kitchen/diner, three bedrooms and the family bathroom.

Externally you will find ample driveway parking with a front lawn area with access to the garage. The rear garden is of good size and is a combination of both patio areas and grass.