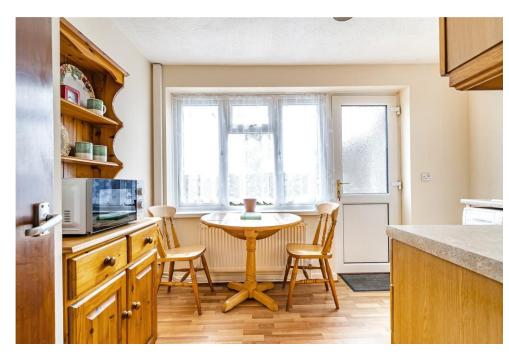

Internally the property comprises; Entrance hall, large living room, kitchen/diner, three bedrooms and the family bathroom.

Externally you will find ample driveway parking with a front lawn area with access to the garage. The rear garden is of good size and is a combination of both patio areas and grass.