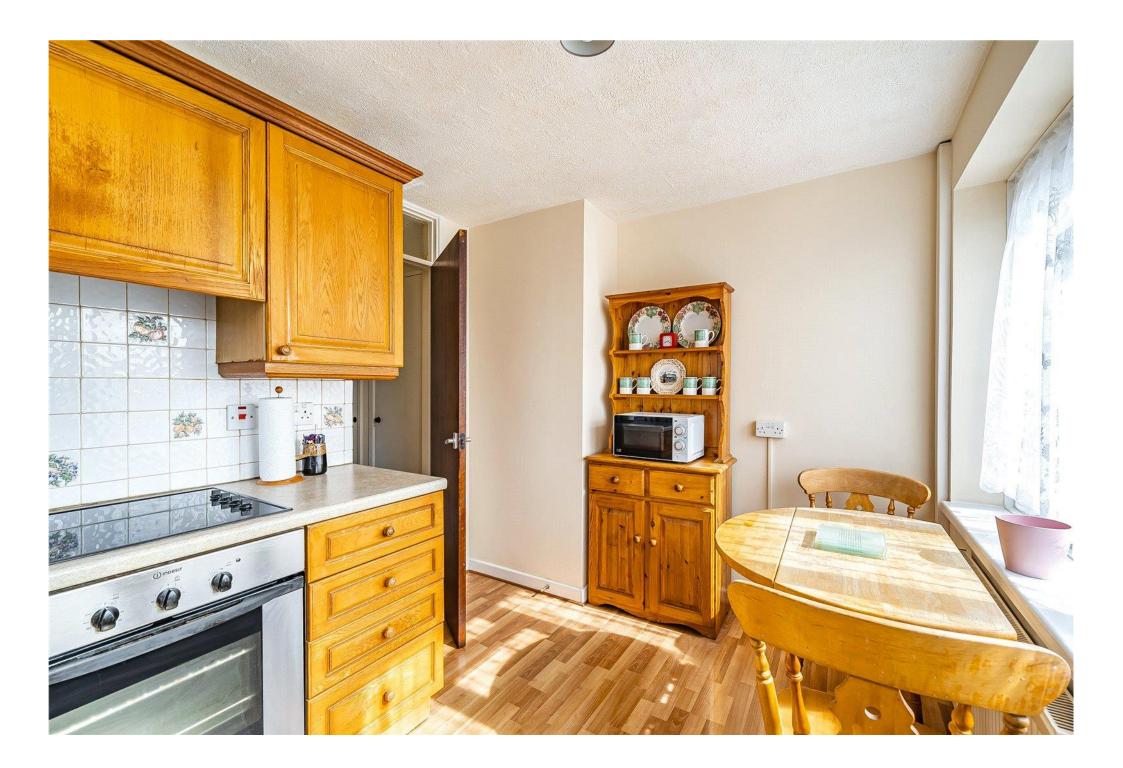

Internally the property comprises; Entrance hall, large living room, kitchen/diner, three bedrooms and the family bathroom.

Externally you will find ample driveway parking with a front lawn area with access to the garage. The rear garden is of good size and is a combination of both patio areas and grass.