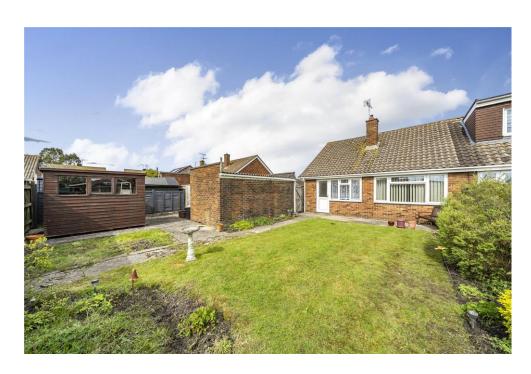

Internally the property comprises; Entrance hall, large living room, kitchen/diner, three bedrooms and the family bathroom.

Externally you will find ample driveway parking with a front lawn area with access to the garage. The rear garden is of good size and is a combination of both patio areas and grass.