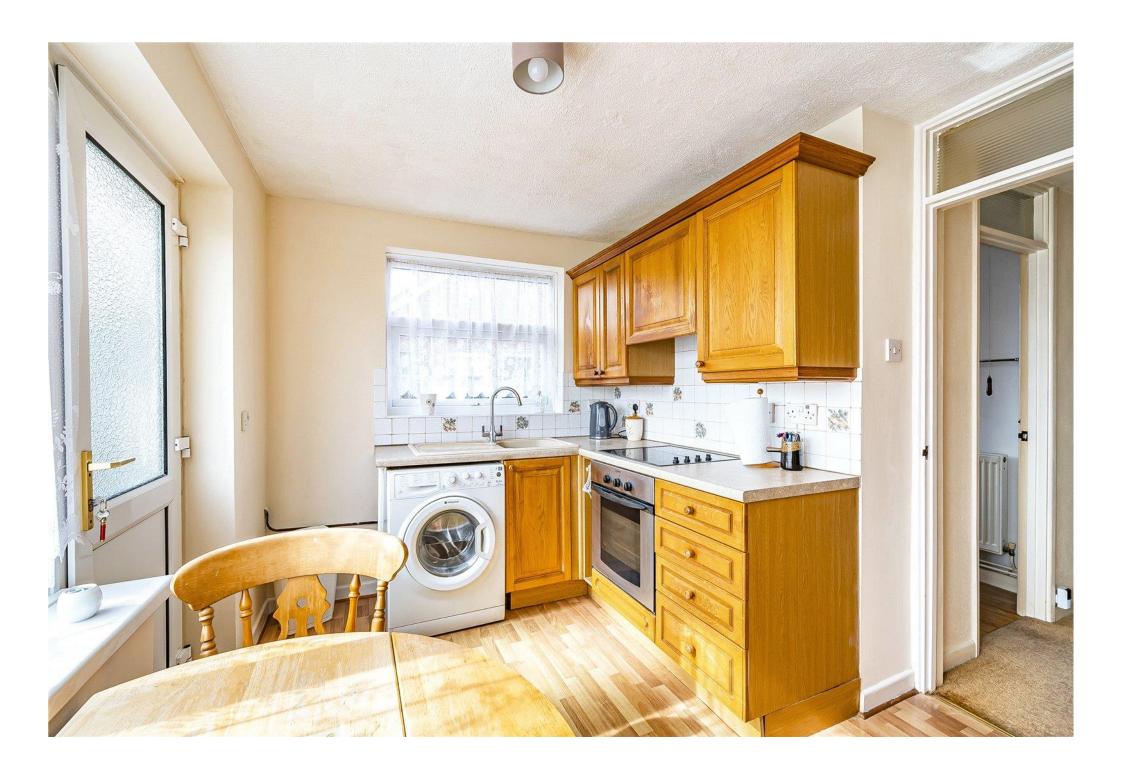

Internally the property comprises; Entrance hall, large living room, kitchen/diner, three bedrooms and the family bathroom.

Externally you will find ample driveway parking with a front lawn area with access to the garage. The rear garden is of good size and is a combination of both patio areas and grass.