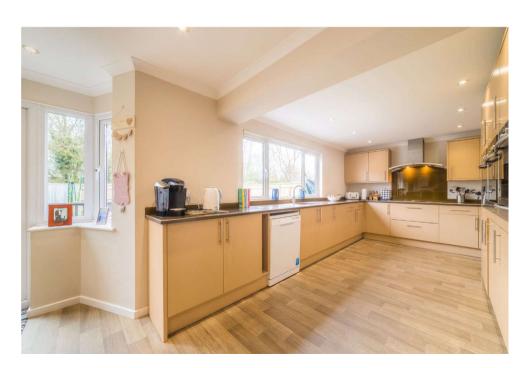

The kitchen has been tastefully designed, with ample surface space, extended with separate UTILITY space, and many great features. Again, much like the rest of the home, the finish is excellent, with large window framing the landscaped garden and double patio doors