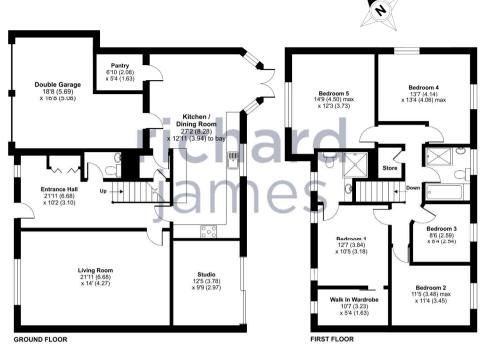

#### Approximate Area = 2323 sq ft / 2619 sq m (includes garage)

For identification only - Not to scale

Floor plan produced in accordance with RICS Property Measurement Standards incorporating International Property Measurement Standards (IPMS2 Residential). ©ntchecom 2022. Produced for Richard James. REF: 830791