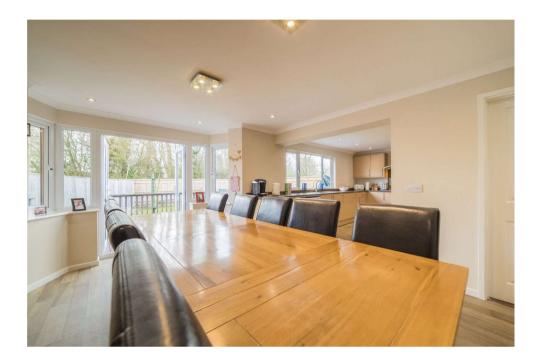

To the right of the home, you have the extremely large, living/dining space, with a separate room to the back which is currently used as the ever popular 'home office'. The living/dining room is spread across exceptional space and is a great place for all the family to congregate on those very important dates.