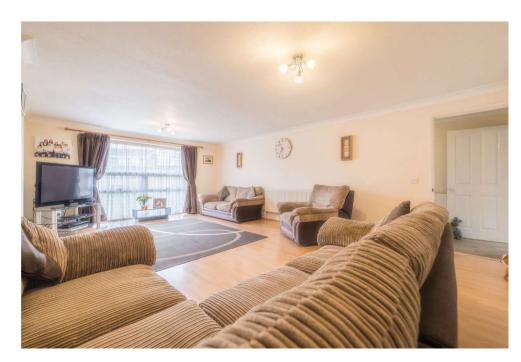

To the right of the home, you have the extremely large, living/dining space, with a separate room to the back which is currently used as the ever popular 'home office'. The living/dining room is spread across exceptional space and is a great place for all the family to congregate on those very important dates.