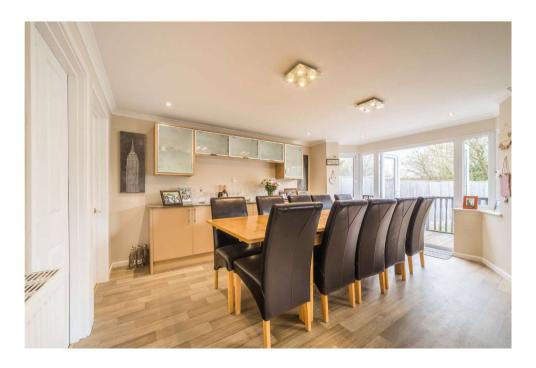

The kitchen has been tastefully designed, with ample surface space, extended with separate UTILITY space, and many great features. Again, much like the rest of the home, the finish is excellent, with large window framing the landscaped garden and double patio doors