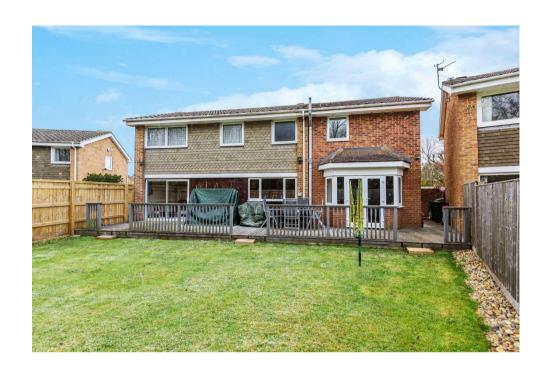

Externally, this home benefits huge curb appeal. With large driveway parking, INTEGRAL DOUBLE GARAGE - Which you can access from the inside of the house also.

The rear garden is private, and of a great size, a space to hide away on those summer months with friends and family. The peaceful garden comes with decked area, as well as lawn, hidden behind trees and shrubs. A private haven and a real sun trap. A great area to