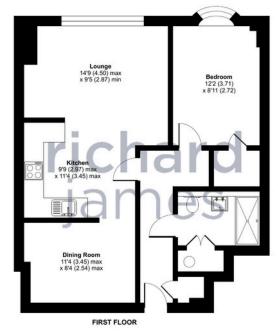

## **Floorplan**

Approximate Area = 642 sq ft / 59.6 sq m
For identification only - Not to scale

Floor plan produced in accordance with RtCS Property Measurement Standards incorporating International Property Measurement Standards (IPMS2 Residential). @ntchecom 2023.